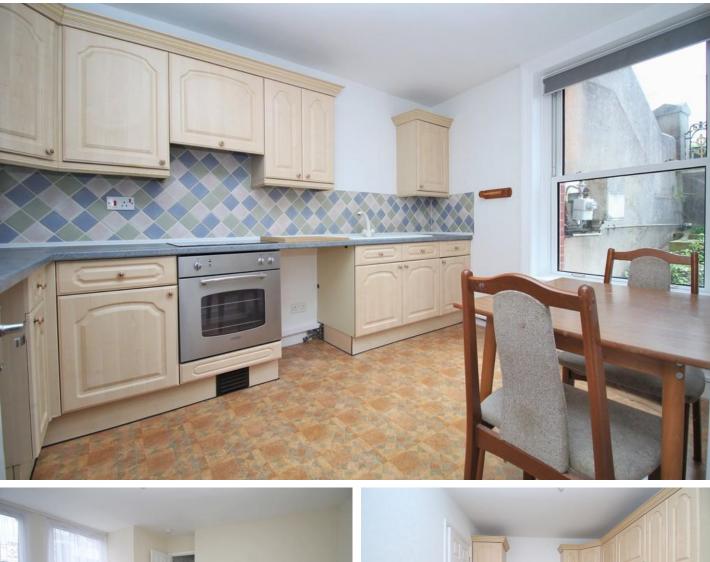

Kitchen/diner

At the heart of the home lies a well-equipped kitchen/diner, perfect for both every day living and entertaining guests. The property benefits from its own private patio space, offering a peaceful retreat for relaxing or outdoor dining. The overall condition of the flat is excellent, allowing any new owner to move in and enjoy it from day one without the need for immediate updates or renovations.

### ENTRANCE HALL

BEDROOM 10' 0" x 11' 2" (3.05m x 3.4m)

BATHROOM

LIVING ROOM 11' 0" x 11' 5" (3.35m x 3.48m)

KITCHEN/DINER 8' 5" x 12' 8" (2.57m x 3.86m)