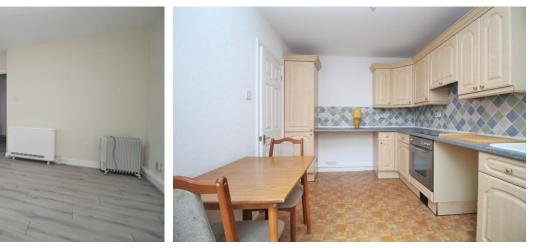

Kitchen/diner

At the heart of the home lies a well-equipped kitchen/diner, perfect for both every day living and entertaining guests. The property benefits from its own private patio space, offering a peaceful retreat for relaxing or outdoor dining. The overall condition of the flat is excellent, allowing any new owner to move in and enjoy it from day one without the need for immediate updates or renovations.

### ENTRANCE HALL

BEDROOM 10' 0" x 11' 2" (3.05m x 3.4m)

BATHROOM

LIVING ROOM 11' 0" x 11' 5" (3.35m x 3.48m)

KITCHEN/DINER 8' 5" x 12' 8" (2.57m x 3.86m)