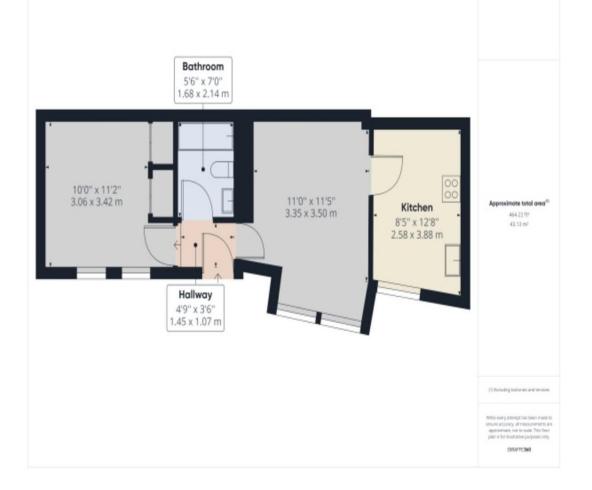

### ENTRANCE HALL

BEDROOM 10' 0" x 11' 2" (3.05m x 3.4m)

BATHROOM

LIVING ROOM 11' 0" x 11' 5" (3.35m x 3.48m)

KITCHEN/DINER 8' 5" x 12' 8" (2.57m x 3.86m)

### PATIO GARDEN

GAR AGE

Agents Note: Whilst every care has been taken to prepare these sales particulars, they are for guidance purposes only. All measurements are approximate are for general guidance purposes only and whilst every care has been taken to ensure their accuracy, they should not be relied upon and potential buyers are advised to recheck the measurements