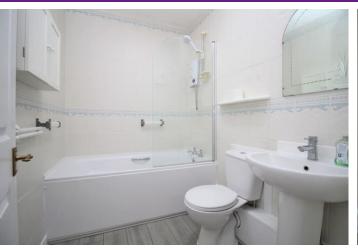

### ENTRANCE HALL

BEDROOM 10' 0" x 11' 2" (3.05m x 3.4m)

BATHROOM

LIVING ROOM 11' 0" x 11' 5" (3.35m x 3.48m)

KITCHEN/DINER 8' 5" x 12' 8" (2.57m x 3.86m)