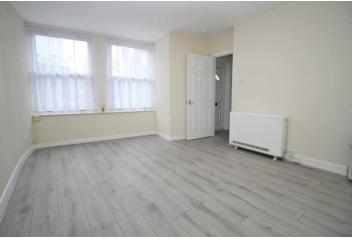

### ENTRANCE HALL

BEDROOM 10' 0" x 11' 2" (3.05m x 3.4m)

BATHROOM

LIVING ROOM 11' 0" x 11' 5" (3.35m x 3.48m)

KITCHEN/DINER 8' 5" x 12' 8" (2.57m x 3.86m)