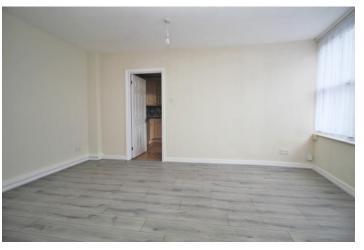

### ENTRANCE HALL

BEDROOM 10' 0" x 11' 2" (3.05m x 3.4m)

BATHROOM

LIVING ROOM 11' 0" x 11' 5" (3.35m x 3.48m)

KITCHEN/DINER 8' 5" x 12' 8" (2.57m x 3.86m)