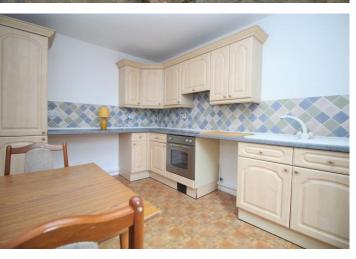

Kitchen/diner

At the heart of the home lies a well-equipped kitchen/diner, perfect for both every day living and entertaining guests. The property benefits from its own private patio space, offering a peaceful retreat for relaxing or outdoor dining. The overall condition of the flat is excellent, allowing any new owner to move in and enjoy it from day one without the need for immediate updates or renovations.

### ENTRANCE HALL

BEDROOM 10' 0" x 11' 2" (3.05m x 3.4m)

BATHROOM

LIVING ROOM 11' 0" x 11' 5" (3.35m x 3.48m)

KITCHEN/DINER 8' 5" x 12' 8" (2.57m x 3.86m)