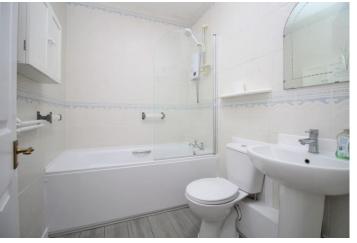

#### **ENTRANCE HALL**

BEDROOM 10' 0" x 11' 2" (3.05m x 3.4m)

BATHROOM

LIVING ROOM 11' 0" x 11' 5" (3.35m x 3.48m)

KITCHEN/DINER 8' 5" x 12' 8" (2.57m x 3.86m)