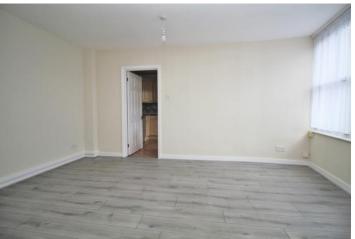

#### **ENTRANCE HALL**

BEDROOM 10' 0" x 11' 2" (3.05m x 3.4m)

BATHROOM

LIVING ROOM 11' 0" x 11' 5" (3.35m x 3.48m)

KITCHEN/DINER 8' 5" x 12' 8" (2.57m x 3.86m)