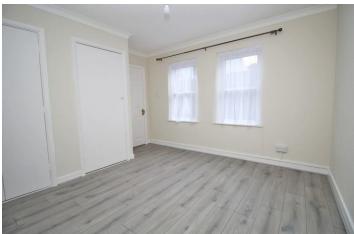

#### **ENTRANCE HALL**

BEDROOM 10' 0" x 11' 2" (3.05m x 3.4m)

BATHROOM

LIVING ROOM 11' 0" x 11' 5" (3.35m x 3.48m)

KITCHEN/DINER 8' 5" x 12' 8" (2.57m x 3.86m)