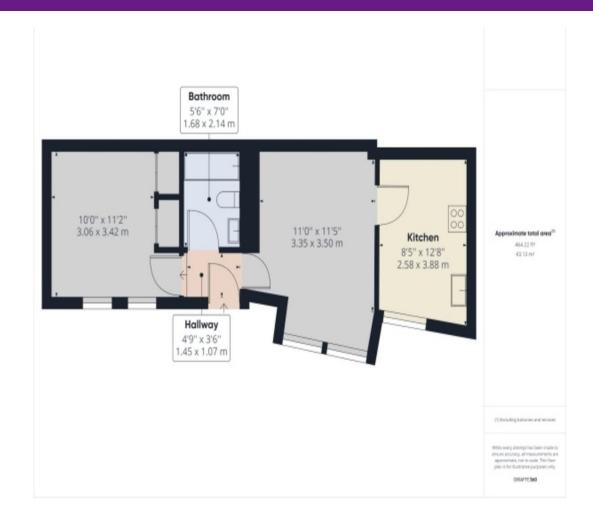

## Accommodation

#### **ENTRANCE HALL**

BEDROOM 10' 0" x 11' 2" (3.05m x 3.4m)

BATHROOM

LIVING ROOM 11' 0" x 11' 5" (3.35m x 3.48m)

KITCHEN/DINER 8' 5" x 12' 8" (2.57m x 3.86m)