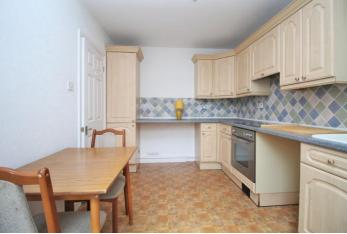

At the heart of the home lies a well-equipped kitchen/diner, perfect for both every day living and entertaining guests. The property benefits from its own private patio space, offering a peaceful retreat for relaxing or outdoor dining. The overall condition of the flat is excellent, allowing any new owner to move in and enjoy it from day one without the need for immediate updates or renovations.

#### **ENTRANCE HALL**

BEDROOM 10' 0" x 11' 2" (3.05m x 3.4m)

BATHROOM

LIVING ROOM 11' 0" x 11' 5" (3.35m x 3.48m)

KITCHEN/DINER 8' 5" x 12' 8" (2.57m x 3.86m)