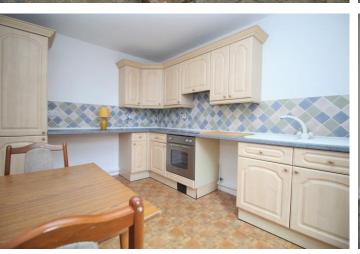

At the heart of the home lies a well-equipped kitchen/diner, perfect for both every day living and entertaining guests. The property benefits from its own private patio space, offering a peaceful retreat for relaxing or outdoor dining. The overall condition of the flat is excellent, allowing any new owner to move in and enjoy it from day one without the need for immediate updates or renovations.

#### **ENTRANCE HALL**

BEDROOM 10' 0" x 11' 2" (3.05m x 3.4m)

BATHROOM

LIVING ROOM 11' 0" x 11' 5" (3.35m x 3.48m)

KITCHEN/DINER 8' 5" x 12' 8" (2.57m x 3.86m)