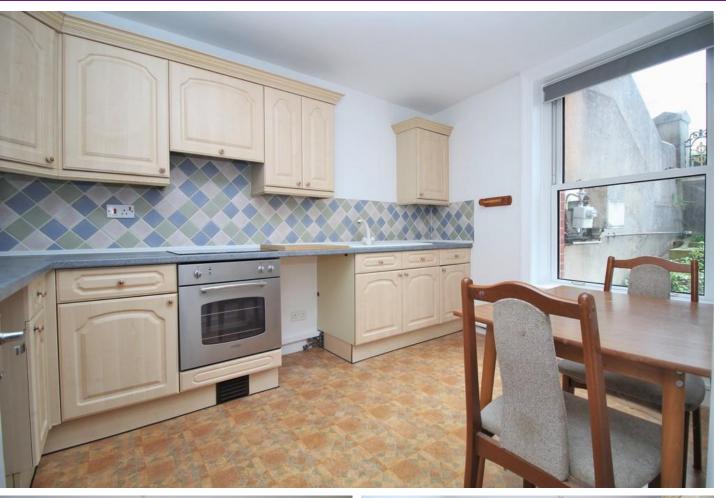

At the heart of the home lies a well-equipped kitchen/diner, perfect for both every day living and entertaining guests. The property benefits from its own private patio space, offering a peaceful retreat for relaxing or outdoor dining. The overall condition of the flat is excellent, allowing any new owner to move in and enjoy it from day one without the need for immediate updates or renovations.

#### **ENTRANCE HALL**

BEDROOM 10' 0" x 11' 2" (3.05m x 3.4m)

BATHROOM

LIVING ROOM 11' 0" x 11' 5" (3.35m x 3.48m)

KITCHEN/DINER 8' 5" x 12' 8" (2.57m x 3.86m)