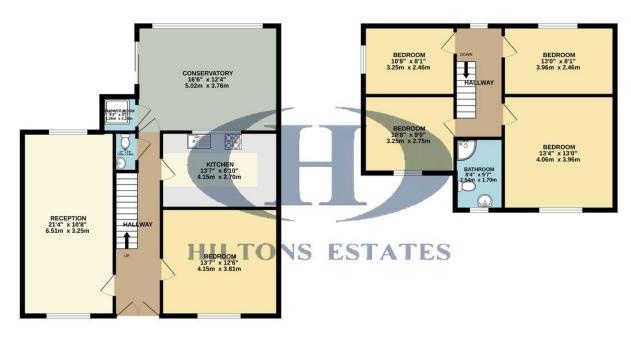

## CARLYLE AVENUE, SOUTHALL, UB1 2BL OFFERS IN REGION OF £700,000

A Very Spacious Freehold Semi-Detached House located in the popular area of Southall, UB1! Hiltons Estates brings to the market this ideal corner house consisting five bedroom's with ample parking for up to 5 Cars!!! The ground floor comprises an entrance hallway, shower/WC, large living room, kitchen/diner, spacious bedroom and sizable conservatory room! Upstairs there are four double bedrooms and family bathroom. Lady Margaret Road, Southall Broadway, Elizabeth Line Station and Durdans Park Primary Schools are nearby. Ealing and Greenford High Street are also within easy reach. There are further good transport links to A40 and M4. A Brilliant Opportunity for families and Investors!!! Viewings Available Now!

Location: Spacious semi-detached house in Southall, UB1, with easy access to Southall

Property Features: Five bedrooms, large living room, kitchen/diner, conservatory, and a ground-floor

Parking: Ample parking space for up to five cars.

Transport Links: Good connections to A40, M4, and nearby Ealing and Greenford High Street.

Ideal For: Families and investors, with viewings available now.

GROUND FLOOR 856 sq.ft. (79.5 sq.m.) approx. 1ST FLOOR 580 sq.ft. (53.8 sq.m.) approx.

TOTAL FLOOR AREA: 1435 sq.ft. (133.3 sq.m.) approx.

Whist every attempt has been made to ensure the accuracy of the floorplant contained here, measurements of doors, vendous, rooms and any other terms are approximate and no responsibility is taken for any error, prospective purchaser. The services, systems and applicances shown have not been tested and no guarantee as to their operability or efficiency can be given.