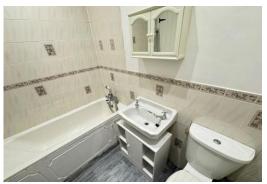

#### **Three Piece Bathroom**

Panelled bath with shower attachment, wash basin, WC, radiator, tiled splashback

Outside

Rear yard