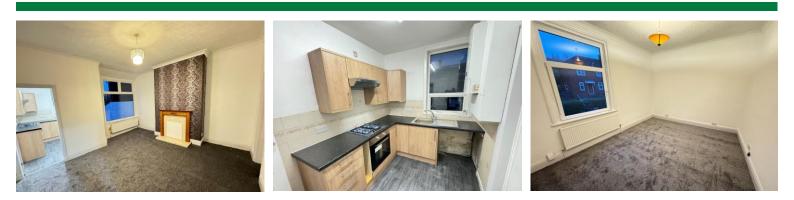

#### Living Room

14'7 x 14'5 Double radiator, PVC double glazed window, fireplace with fire surround, cupboard under stairs

#### **Fully Fitted Kitchen**

10' x 7'4 Wall and floor units including drawers, built in oven, gas hob, stainless steel single drainer sink unit, gas fired central heating boiler unit, PVC double glazed window

### FIRST FLOOR

**Bedroom One** 13'5 x 11'0 PVC double glazed window, radiator, built in wardrobe

**Bedroom Two** 9'7 x 7'4 Radiator, PVC double glazed window

**Bedroom Three** 8'1 x 6'11 Radiator, PVC double glazed window