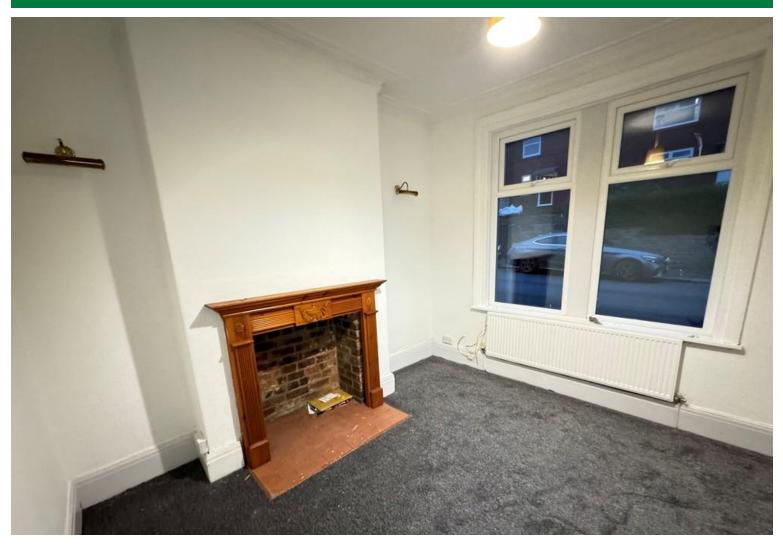

#### Sitting Room

11'0 x 10'11 2 PVC double glazed windows, brick fireplace with fire surround, radiator, wall lights