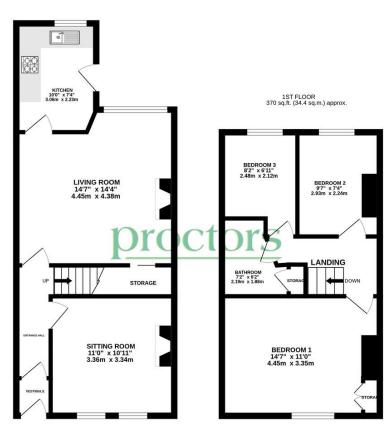

# 121 Cornelian Street, Blackburn

GROUND FLOOR 460 sq.ft. (42.8 sq.m.) approx.

121 CORNELIAN STREET - MARKETED BY PROCTORS ESTATE AGENTS TOTAL FLOOR AREA: 830 sq.ft. (77.1 sq.m.) approx. Total - FLOOR AREA: 830 sq.ft. (77.1 sq.m.) approx. Hold every without home sen may be than the acception of the topoles consider is taken to any every mission or mis-streement. This as in the Marketine purpose only and should be used as softly ary prospective purchase. The sense in the with the acception of the sense instead and no guarantee to the sense of the sense o

#### Sitting Room

11'0 x 10'11 2 PVC double glazed windows, brick fireplace with fire surround, radiator, wall lights

#### Living Room

14'7 x 14'5 Double radiator, PVC double glazed window, fireplace with fire surround, cupboard under stairs

#### **Fully Fitted Kitchen**

10' x 7'4 Wall and floor units including drawers, built in oven, gas hob, stainless steel single drainer sink unit, gas fired central heating boiler unit, PVC double glazed window

### FIRST FLOOR

**Bedroom One** 13'5 x 11'0 PVC double glazed window, radiator, built in wardrobe

**Bedroom Two** 9'7 x 7'4 Radiator, PVC double glazed window

**Bedroom Three** 8'1 x 6'11 Radiator, PVC double glazed window

#### **Three Piece Bathroom**

Panelled bath with shower attachment, wash basin, WC, radiator, tiled splashback

Outside

Rear yard