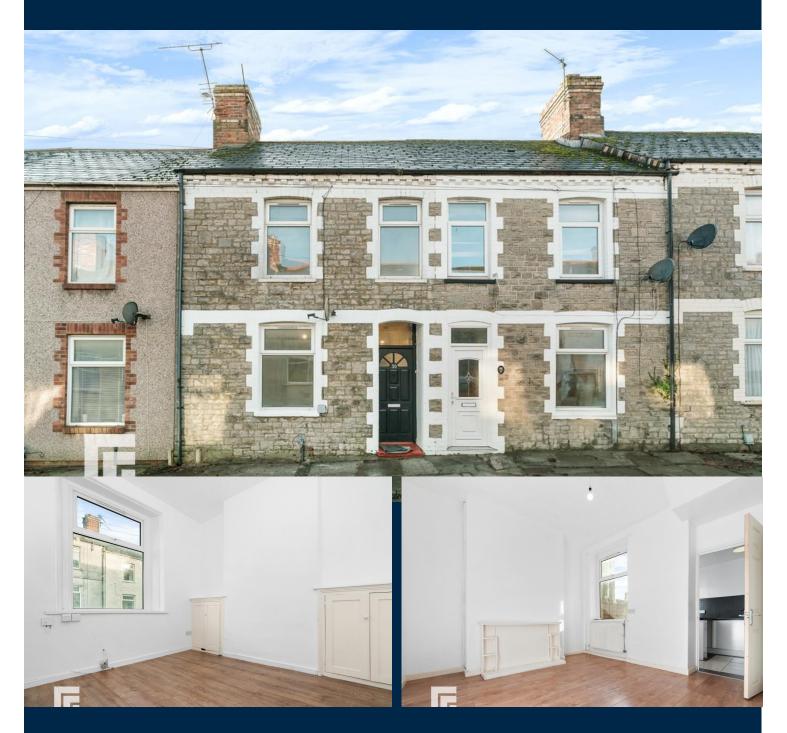

# TERRACED HOUSE

\*\* NEW \*\* NO CHAIN \*\* New to the market is this two-bedroom mid terraced property situated within walking distance to local shops and train station. The property briefly comprises entrance hallway, lounge, dining room, kitchen and to the first floor are two bedrooms and a bathroom. The property benefits from double glazing and central heating throughout. Offered with No Chain. This property would make an ideal First Time Buy or Investment property.

**DESCRIPTION** 

\*\* NEW \*\* NO CHAIN \*\* New to the market is this twobedroom mid terraced property situated within walking distance to local shops and train station. The property briefly comprises entrance hallway, lounge, dining room, kitchen and to the first floor are two bedrooms and a bathroom. The property benefits from double glazing and central heating throughout. Offered with No Chain. This property would make an ideal First Time Buy or In vestment property.

#### **LOCATION**

Within walking distance to Barry town centre, close proximity of train and bus stations offering easy links into Cardiff City Centre, schools and a wide selection of shops.

#### LOUNGE

10'3" x 10'3" (3.14m x 3.14m)

Double glazed window to the front. Laminate flooring. Radiator.

#### **DINING ROOM**

10'11" x 10'6" (3.35m x 3.22m)

Double glazed window to the rear. Radiator. Laminate flooring. Under stairs storage cupboard. Door to:

#### **KITCHEN**

8' 4" x 7' 9" (2.56m x 2.38m)

Fitted Kitchen to comprise a range of base and wall units

**TENURE: FREEHOLD** 

**COUNCIL TAX BAND: B** 

FLOOR AREA APPROX:

VIEWING: STRICTLY BY APPOINTMENT

with rolled edge laminated work surfaces incorporating stainless steel sink and drainer with mixer taps over. Recess and plumbing for appliance, fridge/freezer and cooker. Ceramic tile to splash back areas. Double glazed window to side and double-glazed door providing access to the rear garden.

#### **BEDROOM ONE**

13' 10" x 10' 3" (4.24m x 3.14m)

Main double bedroom with two double glazed windows to the front. Radiator.

#### **BEDROOM TWO**

10' 6" x 7' 10" (3.22m x 2.41m)

Double glazed window to the rear. Radiator.