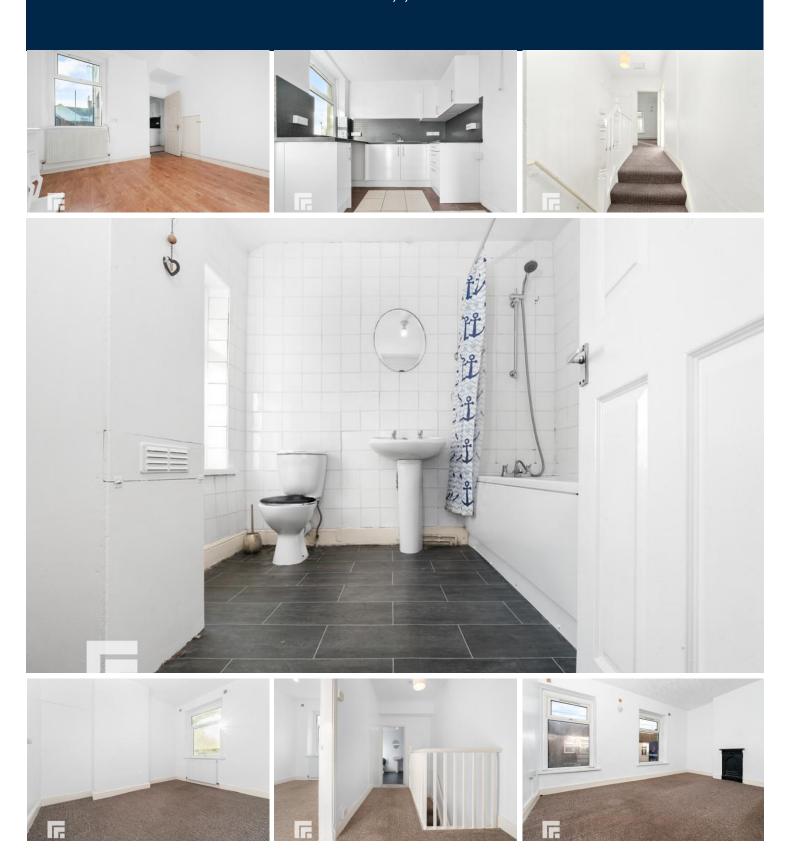

#### **KITCHEN**

8' 4" x 7' 9" (2.56m x 2.38m)

Fitted Kitchen to comprise a range of base and wall units

**TENURE: FREEHOLD** 

**COUNCIL TAX BAND: B** 

FLOOR AREA APPROX:

VIEWING: STRICTLY BY APPOINTMENT

with rolled edge laminated work surfaces incorporating stainless steel sink and drainer with mixer taps over. Recess and plumbing for appliance, fridge/freezer and cooker. Ceramic tile to splash back areas. Double glazed window to side and double-glazed door providing access to the rear garden.

#### **FIRST FLOOR**

Carpeted stairs rising to the first floor split level landing. Doors to all first-floor rooms. Access to the loft space.

#### **BEDROOM ONE**

13' 10" x 10' 3" (4.24m x 3.14m)

Main double bedroom with two double glazed windows to the front. Radiator.

#### **BEDROOM TWO**

10' 6" x 7' 10" (3.22m x 2.41m)

Double glazed window to the rear. Radiator.

#### BATHROOM

8' 6" x 7' 10" (2.61m x 2.41m)

With suite comprising closed cistern w.c, pedestal wash hand basin and paneled bath with shower attachment over. Double glazed opaque window to the side. Ceramic tiles to all walls. Radiator. Cupboard housing central heating boiler.