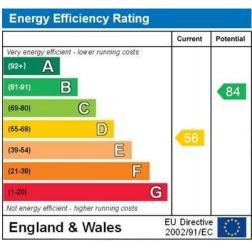

#### **KITCHEN**

8' 4" x 7' 9" (2.56m x 2.38m)

Fitted Kitchen to comprise a range of base and wall units

**TENURE: FREEHOLD** 

**COUNCIL TAX BAND: B** 

FLOOR AREA APPROX:

VIEWING: STRICTLY BY APPOINTMENT

with rolled edge laminated work surfaces incorporating stainless steel sink and drainer with mixer taps over. Recess and plumbing for appliance, fridge/freezer and cooker. Ceramic tile to splash back areas. Double glazed window to side and double-glazed door providing access to the rear garden.