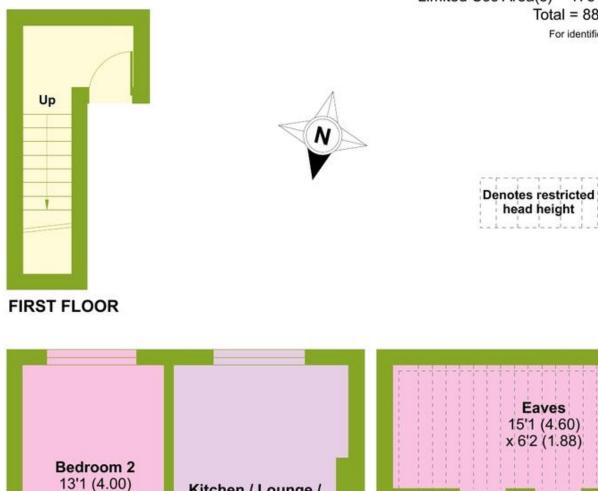

# White Hart Lane, Wood Green, London, N22

Approximate Area = 708 sq ft / 65.7 sq m Limited Use Area(s) = 175 sq ft / 16.2 sq m Total = 883 sq ft / 82 sq m For identification only - Not to scale

#### SECOND FLOOR

### THIRD FLOOR

Floor plan produced in accordance with RICS Property Measurement 2nd Edition, Incorporating International Property Measurement Standards (IPMS2 Residential). © ntchecom 2024. Produced for Wilkinson Byrne. REF: 1215582