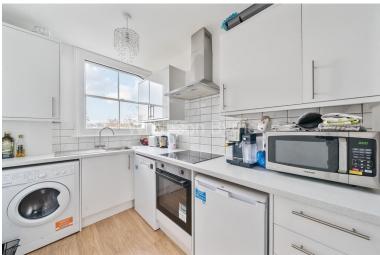

## £399,995 FREEHOLD

This well presented two-bedroom, two-bathroom split-level flat is a fantastic opportunity to own a home in a prime location. Set on the first floor of a charming Victorian building, the property boasts views over the green spaces of Crescent Gardens. The first level features a dual-aspect open-plan lounge with a modern fitted kitchen, a contemporary bathroom, and a well-sized bedroom. On the second floor, you'll find a spacious double bedroom with an en-suite shower room and convenient eave storage. Perfectly positioned within walking distance of both Wood Green Underground and Alexandra Park Railway Stations, the property also benefits from easy access to the bustling High Road, offering an array of shops, cafés, bars, and supermarkets. Offered with a newly extended 999-year lease, this home is ideal for first-time buyers, investors, or anyone seeking a stylish and wellconnected residence.