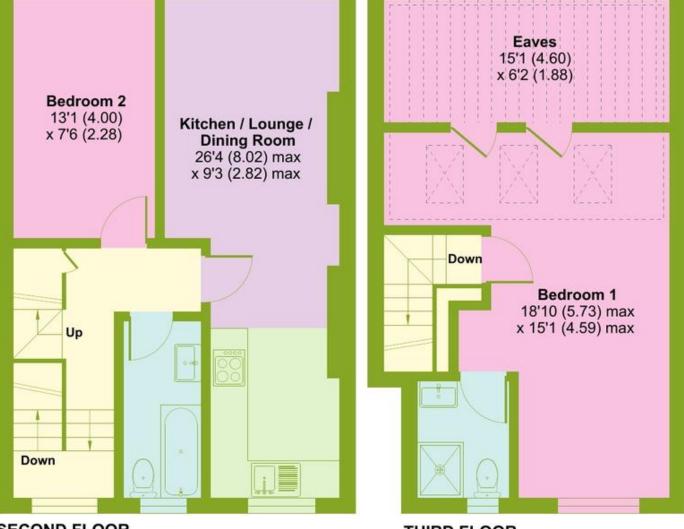

# White Hart Lane, Wood Green, London, N22

Approximate Area = 708 sq ft / 65.7 sq m Limited Use Area(s) = 175 sq ft / 16.2 sq m Total = 883 sq ft / 82 sq m For identification only - Not to scale

#### SECOND FLOOR

### THIRD FLOOR

Floor plan produced in accordance with RICS Property Measurement 2nd Edition, Incorporating International Property Measurement Standards (IPMS2 Residential). © ntchecom 2024. Produced for Wilkinson Byrne. REF: 1215582