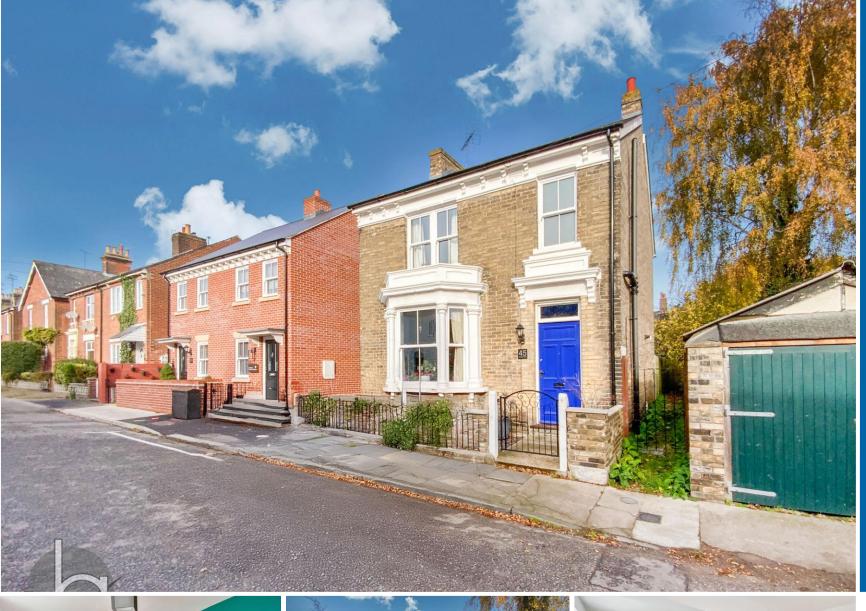

# Winchester Road Colchester CO2 7LL

# FULL DESCRIPTION THE HOME

The home offers plenty of space for the modern family, as well as being detached with two allocated car parking spaces, patio, a well-presented kitchen/diner and good sized bedrooms.

Inside, the entrance leads into a hallway showcasing original patterned floor tiles. A staircase ascends to the first floor, with a storage cupboard conveniently located beneath. The lounge features an attractive bay window at the front of the house. Stretching across the back, the large kitchen-dining room is fitted with ample work surfaces, base and wall units, and includes an integrated oven, hob, and extractor hood, plus space for a washing machine and dishwasher. French doors open to the garden, and the room features recessed lighting.