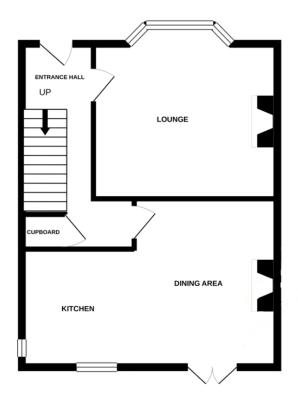

### **FLOORPLAN**

GROUND FLOOR 469 sq.ft. (43.5 sq.m.) approx. 1ST FLOOR 458 sq.ft. (42.6 sq.m.) approx.

#### TOTAL FLOOR AREA: 927 sq.ft. (86.1 sq.m.) approx.

Whilst every attempt has been made to ensure the accuracy of the floorplan contained here, measurements of doors, windows, rooms and any other items are approximate and no responsibility is taken for any error, omission or mis-statement. This pain is for illustrative purposes only and should be used as such by any prospective purchaser. The services, systems and appliances shown have not been tested and no guarantee as to their operability or efficiency can be given.