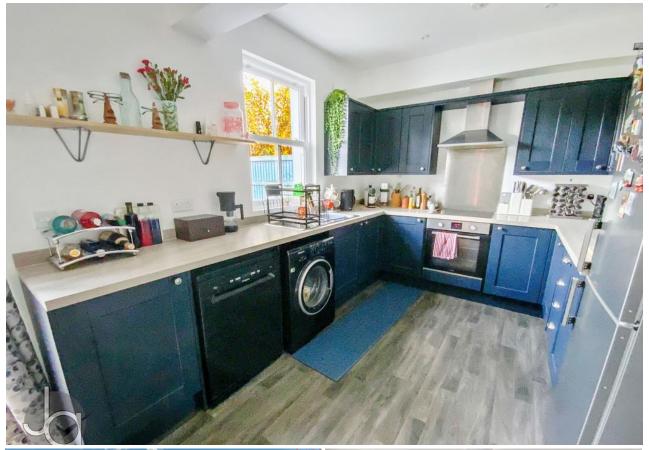

Inside, the entrance leads into a hallway showcasing original patterned floor tiles. A staircase ascends to the first floor, with a storage cupboard conveniently located beneath. The lounge features an attractive bay window at the front of the house. Stretching across the back, the large kitchen-dining room is fitted with ample work surfaces, base and wall units, and includes an integrated oven, hob, and extractor hood, plus space for a washing machine and dishwasher. French doors open to the garden, and the room features recessed lighting.