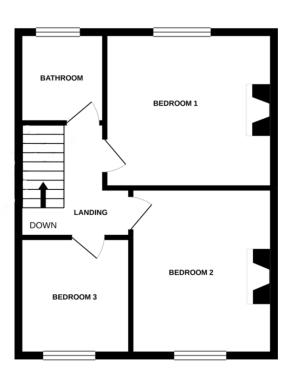

## **MEASUREMENTS**

Entrance hall 15' 5" x 5' 4" (4.7m x 1.63m)

Lounge 13' 5" x 11' 9" (4.09m x 3.58m)

Kitchen/dining room 19' 3" x 12' 9" narrowing to 9' 3" (5.87m x 3.89m)

Landing 8' 7" x 6' 4" (2.62m x 1.93m)

Bedroom one 12' 4" x 11' 9" (3.76m x 3.58m)

Bedroom two 12' 9" x 10' 9" (3.89m x 3.28m)

Bedroom three 9' 6" x 8' (2.9m x 2.44m)

Bathroom 7' x 6' 4" (2.13m x 1.93m)

### **FLOORPLAN**

GROUND FLOOR 469 sq.ft. (43.5 sq.m.) approx. 1ST FLOOR 458 sq.ft. (42.6 sq.m.) approx.