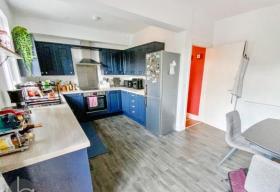

Inside, the entrance leads into a hallway showcasing original patterned floor tiles. A staircase ascends to the first floor, with a storage cupboard conveniently located beneath. The lounge features an attractive bay window at the front of the house. Stretching across the back, the large kitchen-dining room is fitted with ample work surfaces, base and wall units, and includes an integrated oven, hob, and extractor hood, plus space for a washing machine and dishwasher. French doors open to the garden, and the room features recessed lighting.