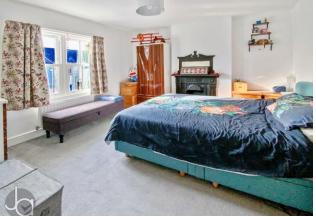

Upstairs, the first bedroom overlooks the front of the property through a double-glazed sash window, while the second and third bedrooms offer views of the rear garden. The bathroom is complete with a panelled bath and shower, WC, wash basin, and heated towel rail.