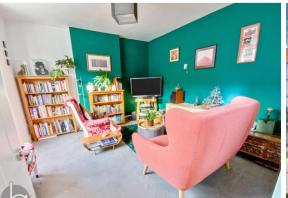

Inside, the entrance leads into a hallway showcasing original patterned floor tiles. A staircase ascends to the first floor, with a storage cupboard conveniently located beneath. The lounge features an attractive bay window at the front of the house. Stretching across the back, the large kitchen-dining room is fitted with ample work surfaces, base and wall units, and includes an integrated oven, hob, and extractor hood, plus space for a washing machine and dishwasher. French doors open to the garden, and the room features recessed lighting.