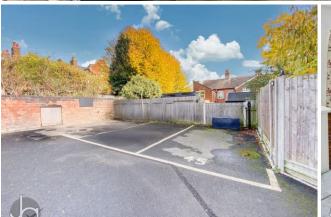

# THE LOCATION & OUTSIDE

Outside: The front of the property features a quaint garden and a gate leading to the front door. In the rear, there is a patio that opens onto a spacious lawn, all fully enclosed by panel fencing. A side gate provides access to two off-road parking spaces.