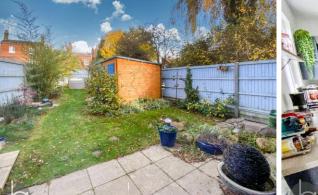

# THE LOCATION & OUTSIDE

Outside: The front of the property features a quaint garden and a gate leading to the front door. In the rear, there is a patio that opens onto a spacious lawn, all fully enclosed by panel fencing. A side gate provides access to two off-road parking spaces.