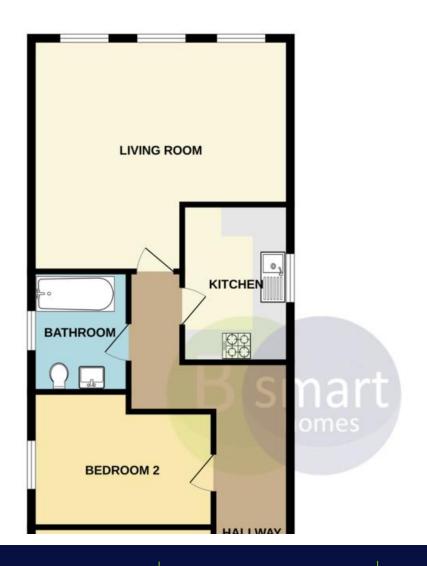

#### LIVING ROOM

15' 11" x 17' 7" (4.86m x 5.36m) The living room is a rear facing room with 3 windows, it has a vaulted roof and original beams to the ceiling. It is decorated in a neutral finish and floored with carpet.

#### **KITCHEN**

The newly fitted kitchen is fitted with modern wall and base units with a gas hob and electric oven. It has neutral decor and is tiled to the floor.

#### **BATHROOM**

9' 6" x 6' 6" (2.90m x 2.00m) The newly fitted bathroom is fitted with modern tiles to the walls and floor, it has a P shaped bath with over head shower, vanity unit, WC and towel radiator.