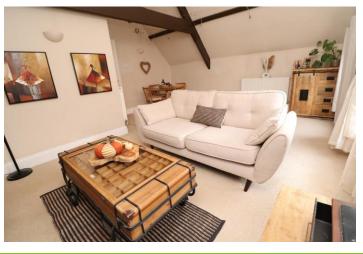

#### LIVING ROOM

15' 11" x 17' 7" (4.86m x 5.36m) The living room is a rear facing room with 3 windows, it has a vaulted roof and original beams to the ceiling. It is decorated in a neutral finish and floored with carpet.