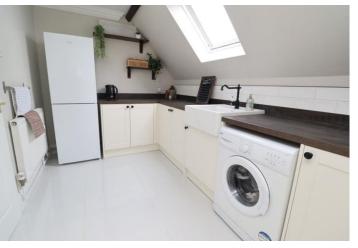

#### **KITCHEN**

The newly fitted kitchen is fitted with modern wall and base units with a gas hob and electric oven. It has neutral decor and is tiled to the floor.