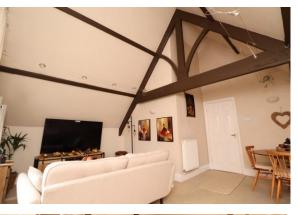

#### LIVING ROOM

15' 11" x 17' 7" (4.86m x 5.36m) The living room is a rear facing room with 3 windows, it has a vaulted roof and original beams to the ceiling. It is decorated in a neutral finish and floored with carpet.