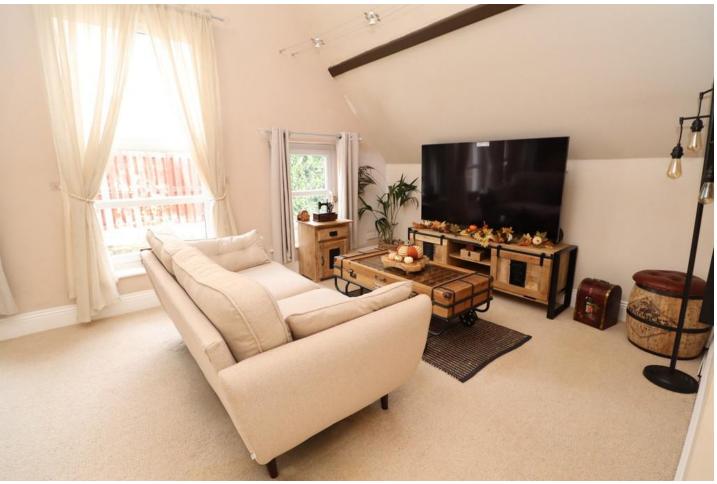

#### LIVING ROOM

15' 11" x 17' 7" (4.86m x 5.36m) The living room is a rear facing room with 3 windows, it has a vaulted roof and original beams to the ceiling. It is decorated in a neutral finish and floored with carpet.