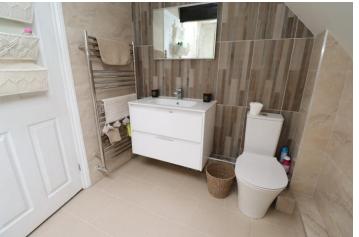

#### **BATHROOM**

9' 6" x 6' 6" (2.90m x 2.00m) The newly fitted bathroom is fitted with modern tiles to the walls and floor, it has a P shaped bath with over head shower, vanity unit, WC and towel radiator.