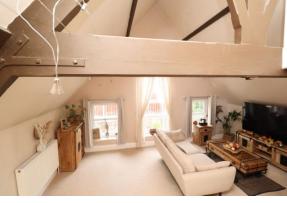

#### LIVING ROOM

15' 11" x 17' 7" (4.86m x 5.36m) The living room is a rear facing room with 3 windows, it has a vaulted roof and original beams to the ceiling. It is decorated in a neutral finish and floored with carpet.