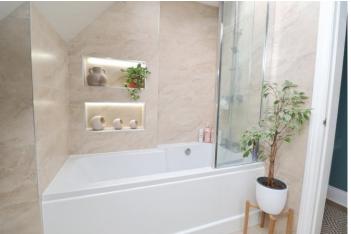

#### **BATHROOM**

9' 6" x 6' 6" (2.90m x 2.00m) The newly fitted bathroom is fitted with modern tiles to the walls and floor, it has a P shaped bath with over head shower, vanity unit, WC and towel radiator.