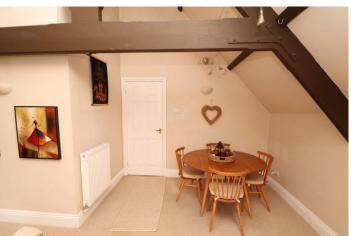

#### LIVING ROOM

15' 11" x 17' 7" (4.86m x 5.36m) The living room is a rear facing room with 3 windows, it has a vaulted roof and original beams to the ceiling. It is decorated in a neutral finish and floored with carpet.