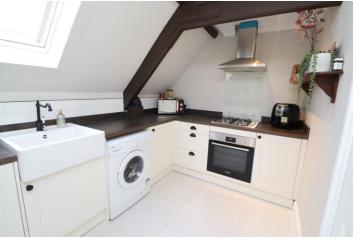

#### **KITCHEN**

The newly fitted kitchen is fitted with modern wall and base units with a gas hob and electric oven. It has neutral decor and is tiled to the floor.