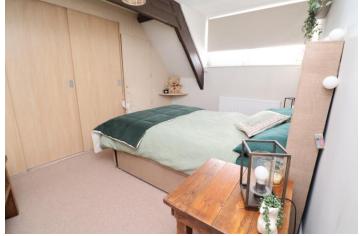

#### **BEDROOM ONE**

9' 4" x 12' 1" (2.85m x 3.69m) Bedroom one is a front facing room, it has built in wardrobes and a walk in dressing room. It has been decorated in a neutral finish and has original beams to the ceiling. Floored with carpet.

#### **BEDROOM TWO**

 $8' \ 8'' \ x \ 12' \ 4'' \ (2.65 m \ x \ 3.77 m)$  Bedroom two is a front facing double room, it has neutral decor and original beams to the ceiling. Floored with carpet.