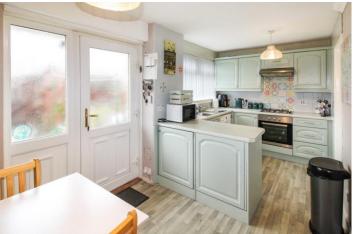

A communal pathway leads to the tidy fully enclosed front garden with slabbed patio area for low maintenance. Upon entering the lower hallway, dark grey carpet runs throughout the downstairs footprint save for the kitchen. To the left, the living room is beautifully illuminated owing to the large picture window. The room is generously dimensioned offering a wealth of space for modern furnishings - a perfect spot for hibernating or entertaining in equal measure! Solid oak double doors lead to the dining kitchen - the fitted kitchen proffers shaker style wall and floor cabinets, laminate work surfaces and is equipped with electric oven, four burner gas hob and space and servicing for washing machine and fridge freezer. A upvc door provides access to the rear gardens.