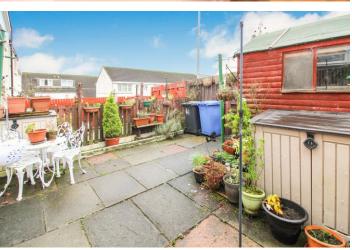

The bathroom completes the internal specification and has been upgraded in recent times with light speckled wet wall, white three piece suite and electric shower over bath.

The exterior of the property offers fully enclosed rear gardens with patio area and gate leading to rear parking facilities.