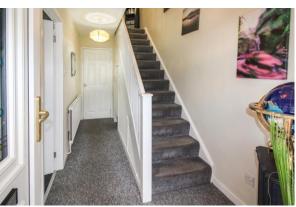

A communal pathway leads to the tidy fully enclosed front garden with slabbed patio area for low maintenance. Upon entering the lower hallway, dark grey carpet runs throughout the downstairs footprint save for the kitchen. To the left, the living room is beautifully illuminated owing to the large picture window. The room is generously dimensioned offering a wealth of space for modern furnishings - a perfect spot for hibernating or entertaining in equal measure! Solid oak double doors lead to the dining kitchen - the fitted kitchen proffers shaker style wall and floor cabinets, laminate work surfaces and is equipped with electric oven, four burner gas hob and space and servicing for washing machine and fridge freezer. A upvc door provides access to the rear gardens.