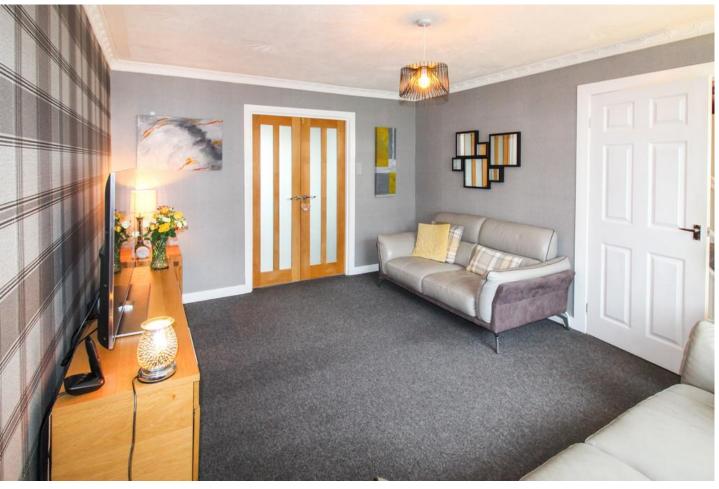

A communal pathway leads to the tidy fully enclosed front garden with slabbed patio area for low maintenance. Upon entering the lower hallway, dark grey carpet runs throughout the downstairs footprint save for the kitchen. To the left, the living room is beautifully illuminated owing to the large picture window. The room is generously dimensioned offering a wealth of space for modern furnishings - a perfect spot for hibernating or entertaining in equal measure! Solid oak double doors lead to the dining kitchen - the fitted kitchen proffers shaker style wall and floor cabinets, laminate work surfaces and is equipped with electric oven, four burner gas hob and space and servicing for washing machine and fridge freezer. A upvc door provides access to the rear gardens.