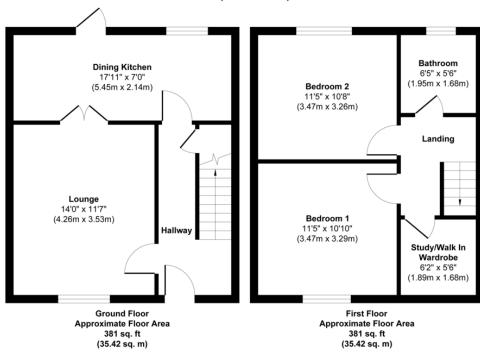

A communal pathway leads to the tidy fully enclosed front garden with slabbed patio area for low maintenance. Upon entering the lower hallway, dark grey carpet runs throughout the downstairs footprint save for the kitchen. To the left, the living room is beautifully illuminated owing to the large picture window. The room is generously dimensioned offering a wealth of space for modern furnishings - a perfect spot for hibernating or entertaining in equal measure! Solid oak double doors lead to the dining kitchen - the fitted kitchen proffers shaker style wall and floor cabinets, laminate work surfaces and is equipped with electric oven, four burner gas hob and space and servicing for washing machine and fridge freezer. A upvc door provides access to the rear gardens.

Upstairs, two double bedrooms enjoy open aspects to the front and rear and come with fresh décor and quality carpeting, with ample space for contemporary furniture suites as desired. The boxroom is a versatile space that is currently utilised as a walk in wardrobe but could equally be a playroom, office or "man-cave!"

The bathroom completes the internal specification and has been upgraded in recent times with light speckled wet wall, white three piece suite and electric shower over bath.

The exterior of the property offers fully enclosed rear gardens with patio area and gate leading to rear parking facilities.

## 61 Braehead, Alexandria, G83 9NA

Approx. Gross Internal Floor Area 762 sq. ft / 70.84 sq. m Illustration for identification purposes only, measurements are approximate, not to scale. Produced by Elements Property