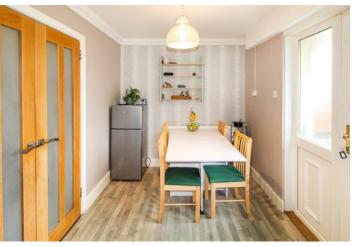

A communal pathway leads to the tidy fully enclosed front garden with slabbed patio area for low maintenance. Upon entering the lower hallway, dark grey carpet runs throughout the downstairs footprint save for the kitchen. To the left, the living room is beautifully illuminated owing to the large picture window. The room is generously dimensioned offering a wealth of space for modern furnishings - a perfect spot for hibernating or entertaining in equal measure! Solid oak double doors lead to the dining kitchen - the fitted kitchen proffers shaker style wall and floor cabinets, laminate work surfaces and is equipped with electric oven, four burner gas hob and space and servicing for washing machine and fridge freezer. A upvc door provides access to the rear gardens.