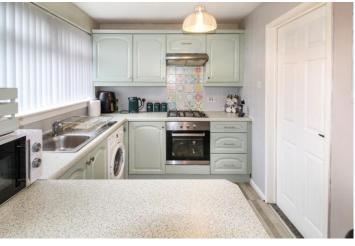

A communal pathway leads to the tidy fully enclosed front garden with slabbed patio area for low maintenance. Upon entering the lower hallway, dark grey carpet runs throughout the downstairs footprint save for the kitchen. To the left, the living room is beautifully illuminated owing to the large picture window. The room is generously dimensioned offering a wealth of space for modern furnishings - a perfect spot for hibernating or entertaining in equal measure! Solid oak double doors lead to the dining kitchen - the fitted kitchen proffers shaker style wall and floor cabinets, laminate work surfaces and is equipped with electric oven, four burner gas hob and space and servicing for washing machine and fridge freezer. A upvc door provides access to the rear gardens.