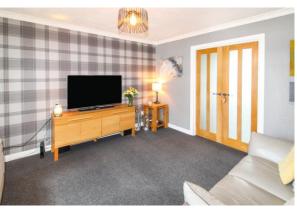

A communal pathway leads to the tidy fully enclosed front garden with slabbed patio area for low maintenance. Upon entering the lower hallway, dark grey carpet runs throughout the downstairs footprint save for the kitchen. To the left, the living room is beautifully illuminated owing to the large picture window. The room is generously dimensioned offering a wealth of space for modern furnishings - a perfect spot for hibernating or entertaining in equal measure! Solid oak double doors lead to the dining kitchen - the fitted kitchen proffers shaker style wall and floor cabinets, laminate work surfaces and is equipped with electric oven, four burner gas hob and space and servicing for washing machine and fridge freezer. A upvc door provides access to the rear gardens.