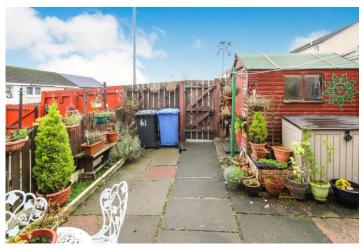

The bathroom completes the internal specification and has been upgraded in recent times with light speckled wet wall, white three piece suite and electric shower over bath.

The exterior of the property offers fully enclosed rear gardens with patio area and gate leading to rear parking facilities.