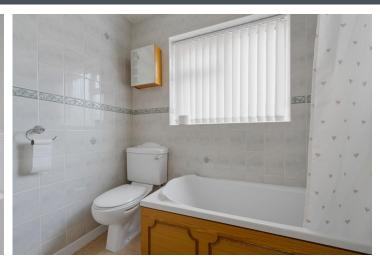

piece bathroom, comprising a WC, sink, and bath with a shower over. There is also a linen cupboard that houses the hot water tank.

Externally, the property boasts a fantastic rear garden, positioned to face south-west, ensuring it enjoys plenty of sunlight throughout the day. To the front, a long driveway provides off-road parking for multiple vehicles.