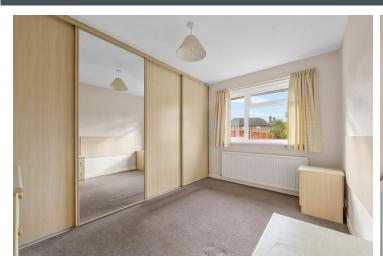

At the rear of the property are the two bedrooms. The master bedroom is a good-sized double with fully fitted wardrobes and overlooks the garden. Bedroom two is slightly smaller and has a glass door leading out to the garden; this room could also serve as a dining room or home office. Both bedrooms are served by a three-