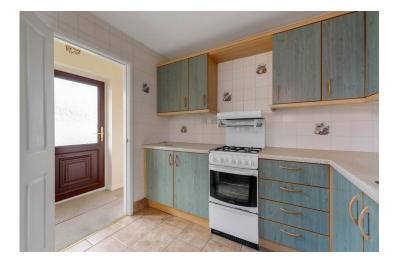

The bungalow is set back from the main road, with a front lawn and driveway. It can be accessed either through a front door leading into a porch or via a side door that opens into the kitchen.

Inside, the porch has doors leading to the living room or the kitchen. The living room is a spacious, light-filled room with a curved bay window to the front elevation. The kitchen is fitted with a range of base and wall units, a one-and-a-half-bowl sink, a freestanding cooker, and spaces for appliances. The kitchen also houses the property's boiler.