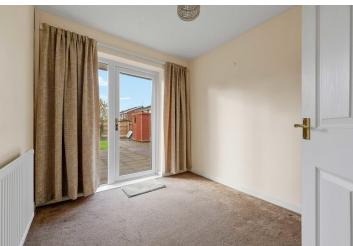

At the rear of the property are the two bedrooms. The master bedroom is a good-sized double with fully fitted wardrobes and overlooks the garden. Bedroom two is slightly smaller and has a glass door leading out to the garden; this room could also serve as a dining room or home office. Both bedrooms are served by a three-