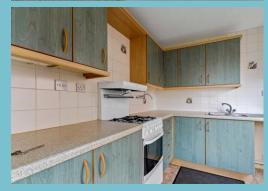

The bungalow is set back from the main road, with a front lawn and driveway. It can be accessed either through a front door leading into a porch or via a side door that opens into the kitchen.

Inside, the porch has doors leading to the living room or the kitchen. The living room is a spacious, light-filled room with a curved bay window to the front elevation. The kitchen is fitted with a range of base and wall units, a one-and-a-half-bowl sink, a freestanding cooker, and spaces for appliances. The kitchen also houses the property's boiler.