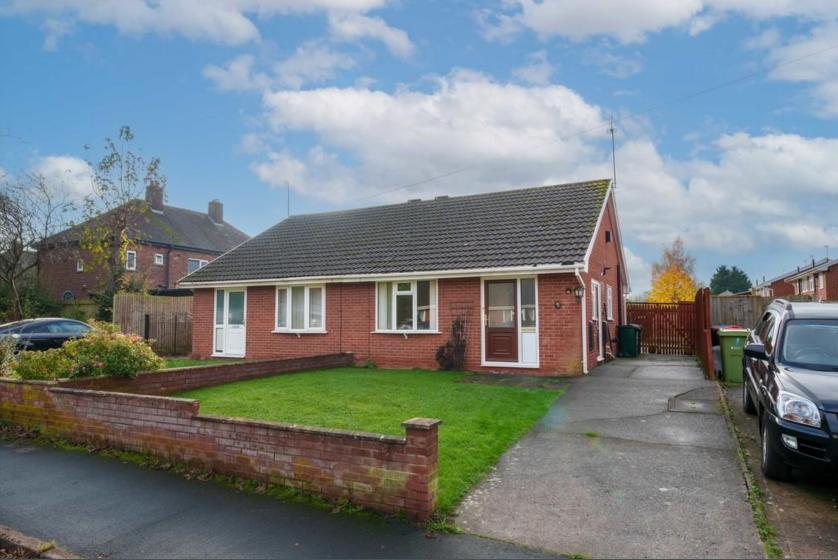

## 3 MERCER WAY, CHESTER, CH4 8DB

Offered with no onward chain, this well-presented semi-detached bungalow is located in a popular residential area, close to local amenities. The accommodation comprises an entrance hall, lounge/dining room, kitchen, two bedrooms, and a shower room. To the front of the property is a concrete driveway, and at the rear, a well-maintained garden.

piece bathroom, comprising a WC, sink, and bath with a shower over. There is also a linen cupboard that houses the hot water tank.

Externally, the property boasts a fantastic rear garden, positioned to face south-west, ensuring it enjoys plenty of sunlight throughout the day. To the front, a long driveway provides off-road parking for multiple vehicles.