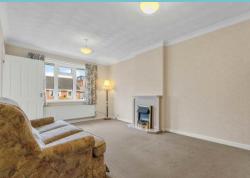

The bungalow is set back from the main road, with a front lawn and driveway. It can be accessed either through a front door leading into a porch or via a side door that opens into the kitchen.

Inside, the porch has doors leading to the living room or the kitchen. The living room is a spacious, light-filled room with a curved bay window to the front elevation. The kitchen is fitted with a range of base and wall units, a one-and-a-half-bowl sink, a freestanding cooker, and spaces for appliances. The kitchen also houses the property's boiler.