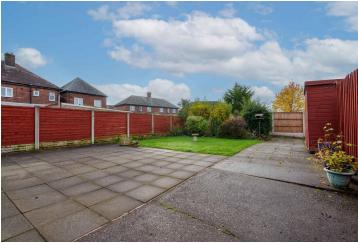

piece bathroom, comprising a WC, sink, and bath with a shower over. There is also a linen cupboard that houses the hot water tank.

Externally, the property boasts a fantastic rear garden, positioned to face south-west, ensuring it enjoys plenty of sunlight throughout the day. To the front, a long driveway provides off-road parking for multiple vehicles.