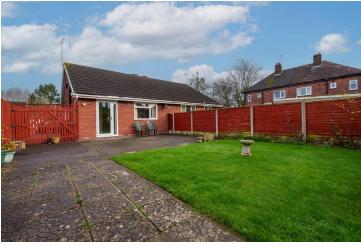

The bungalow is set back from the main road, with a front lawn and driveway. It can be accessed either through a front door leading into a porch or via a side door that opens into the kitchen.

Inside, the porch has doors leading to the living room or the kitchen. The living room is a spacious, light-filled room with a curved bay window to the front elevation. The kitchen is fitted with a range of base and wall units, a one-and-a-half-bowl sink, a freestanding cooker, and spaces for appliances. The kitchen also houses the property's boiler.

piece bathroom, comprising a WC, sink, and bath with a shower over. There is also a linen cupboard that houses the hot water tank.

Externally, the property boasts a fantastic rear garden, positioned to face south-west, ensuring it enjoys plenty of sunlight throughout the day. To the front, a long driveway provides off-road parking for multiple vehicles.