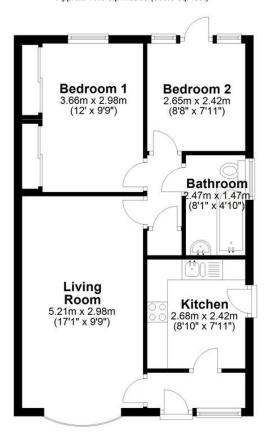

The bungalow is set back from the main road, with a front lawn and driveway. It can be accessed either through a front door leading into a porch or via a side door that opens into the kitchen.

Inside, the porch has doors leading to the living room or the kitchen. The living room is a spacious, light-filled room with a curved bay window to the front elevation. The kitchen is fitted with a range of base and wall units, a one-and-a-half-bowl sink, a freestanding cooker, and spaces for appliances. The kitchen also houses the property's boiler.

At the rear of the property are the two bedrooms. The master bedroom is a good-sized double with fully fitted wardrobes and overlooks the garden. Bedroom two is slightly smaller and has a glass door leading out to the garden; this room could also serve as a dining room or home office. Both bedrooms are served by a three-

piece bathroom, comprising a WC, sink, and bath with a shower over. There is also a linen cupboard that houses the hot water tank.

Externally, the property boasts a fantastic rear garden, positioned to face south-west, ensuring it enjoys plenty of sunlight throughout the day. To the front, a long driveway provides off-road parking for multiple vehicles.

## **Ground Floor**

Approx. 49.5 sq. metres (533.0 sq. feet)

Total area: approx. 49.5 sq. metres (533.0 sq. feet)

OFFICE CONTACT INFO

Urban Sale and Let 19 Charles Street

Hoole 01244 886 636

Chester info@urbansaleandlet.co.uk
Cheshire www.urbansaleandlet.co.uk