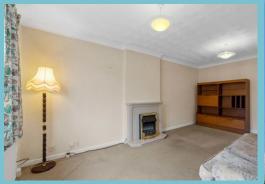

The bungalow is set back from the main road, with a front lawn and driveway. It can be accessed either through a front door leading into a porch or via a side door that opens into the kitchen.

Inside, the porch has doors leading to the living room or the kitchen. The living room is a spacious, light-filled room with a curved bay window to the front elevation. The kitchen is fitted with a range of base and wall units, a one-and-a-half-bowl sink, a freestanding cooker, and spaces for appliances. The kitchen also houses the property's boiler.