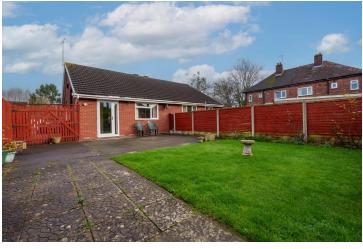

piece bathroom, comprising a WC, sink, and bath with a shower over. There is also a linen cupboard that houses the hot water tank.

Externally, the property boasts a fantastic rear garden, positioned to face south-west, ensuring it enjoys plenty of sunlight throughout the day. To the front, a long driveway provides off-road parking for multiple vehicles.