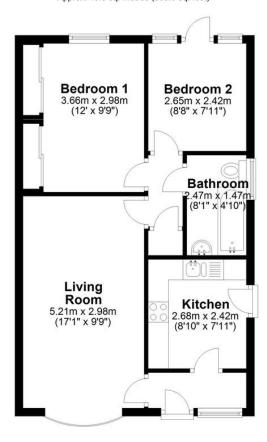

The bungalow is set back from the main road, with a front lawn and driveway. It can be accessed either through a front door leading into a porch or via a side door that opens into the kitchen.

Inside, the porch has doors leading to the living room or the kitchen. The living room is a spacious, light-filled room with a curved bay window to the front elevation. The kitchen is fitted with a range of base and wall units, a one-and-a-half-bowl sink, a freestanding cooker, and spaces for appliances. The kitchen also houses the property's boiler.

At the rear of the property are the two bedrooms. The master bedroom is a good-sized double with fully fitted wardrobes and overlooks the garden. Bedroom two is slightly smaller and has a glass door leading out to the garden; this room could also serve as a dining room or home office. Both bedrooms are served by a three-

piece bathroom, comprising a WC, sink, and bath with a shower over. There is also a linen cupboard that houses the hot water tank.

Externally, the property boasts a fantastic rear garden, positioned to face south-west, ensuring it enjoys plenty of sunlight throughout the day. To the front, a long driveway provides off-road parking for multiple vehicles.

#### **Ground Floor**

Approx. 49.5 sq. metres (533.0 sq. feet)

Total area: approx. 49.5 sq. metres (533.0 sq. feet)