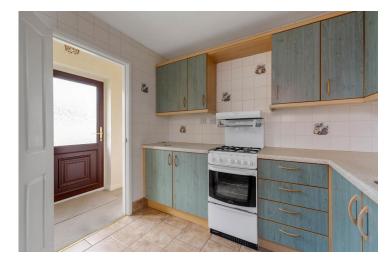

The bungalow is set back from the main road, with a front lawn and driveway. It can be accessed either through a front door leading into a porch or via a side door that opens into the kitchen.

Inside, the porch has doors leading to the living room or the kitchen. The living room is a spacious, light-filled room with a curved bay window to the front elevation. The kitchen is fitted with a range of base and wall units, a one-and-a-half-bowl sink, a freestanding cooker, and spaces for appliances. The kitchen also houses the property's boiler.