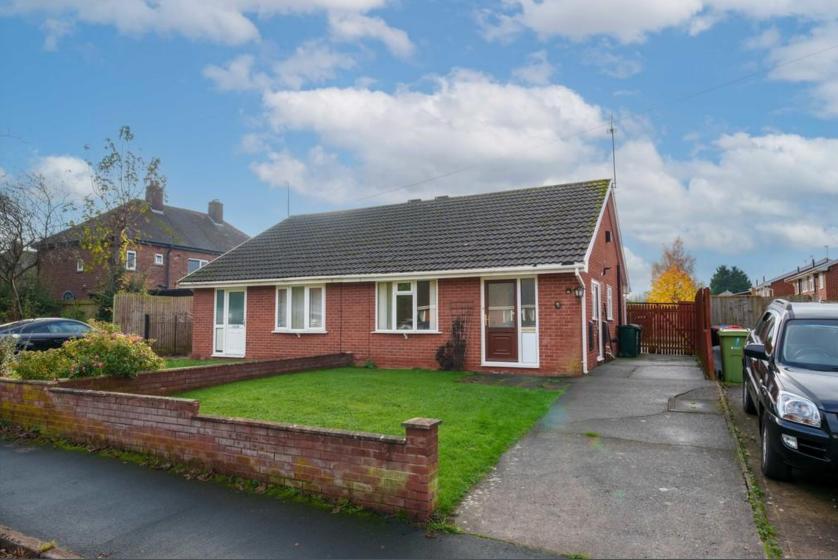

### 3 MERCER WAY, CHESTER, CH4 8DB

Offered with no onward chain, this well-presented semi-detached bungalow is located in a popular residential area, close to local amenities. The accommodation comprises an entrance hall, lounge/dining room, kitchen, two bedrooms, and a shower room. To the front of the property is a concrete driveway, and at the rear, a well-maintained garden.

The bungalow is set back from the main road, with a front lawn and driveway. It can be accessed either through a front door leading into a porch or via a side door that opens into the kitchen.

Inside, the porch has doors leading to the living room or the kitchen. The living room is a spacious, light-filled room with a curved bay window to the front elevation. The kitchen is fitted with a range of base and wall units, a one-and-a-half-bowl sink, a freestanding cooker, and spaces for appliances. The kitchen also houses the property's boiler.

piece bathroom, comprising a WC, sink, and bath with a shower over. There is also a linen cupboard that houses the hot water tank.

Externally, the property boasts a fantastic rear garden, positioned to face south-west, ensuring it enjoys plenty of sunlight throughout the day. To the front, a long driveway provides off-road parking for multiple vehicles.