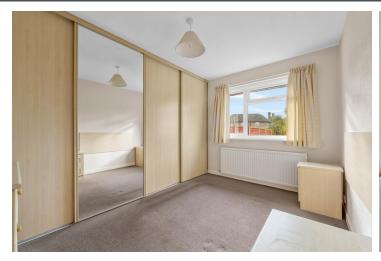

At the rear of the property are the two bedrooms. The master bedroom is a good-sized double with fully fitted wardrobes and overlooks the garden. Bedroom two is slightly smaller and has a glass door leading out to the garden; this room could also serve as a dining room or home office. Both bedrooms are served by a three-