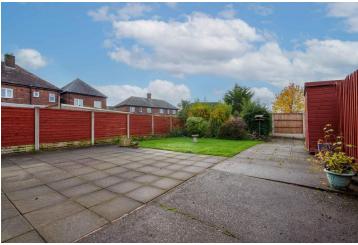

piece bathroom, comprising a WC, sink, and bath with a shower over. There is also a linen cupboard that houses the hot water tank.

Externally, the property boasts a fantastic rear garden, positioned to face south-west, ensuring it enjoys plenty of sunlight throughout the day. To the front, a long driveway provides off-road parking for multiple vehicles.