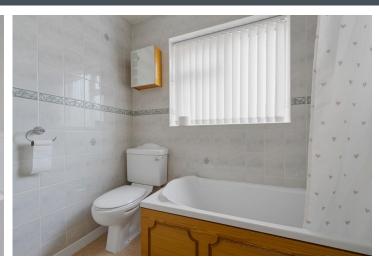

piece bathroom, comprising a WC, sink, and bath with a shower over. There is also a linen cupboard that houses the hot water tank.

Externally, the property boasts a fantastic rear garden, positioned to face south-west, ensuring it enjoys plenty of sunlight throughout the day. To the front, a long driveway provides off-road parking for multiple vehicles.