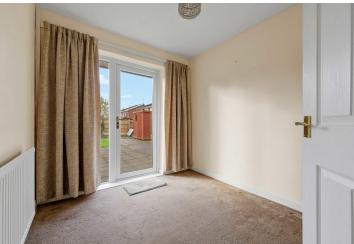

At the rear of the property are the two bedrooms. The master bedroom is a good-sized double with fully fitted wardrobes and overlooks the garden. Bedroom two is slightly smaller and has a glass door leading out to the garden; this room could also serve as a dining room or home office. Both bedrooms are served by a three-