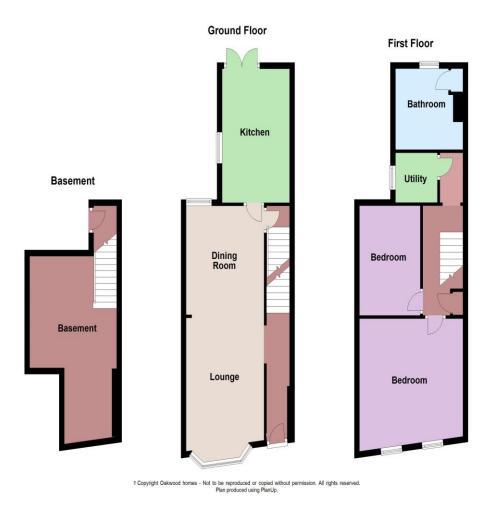

#### Accommodation

**GROUND FLOOR:** 

Hallway

Lounge/diner 27'0" (8.23m) x 9'0" (2.74m) Kitchen 14'0" (4.27m) x 9'0" (2.74m)

FIRST FLOOR

 Bedroom 1
 13'0" (3.96m) x 13'0" (3.96m)

 Bedroom 2
 11'1" (3.38m) x 11'0" (3.35m)

 Bathroom
 9'0" (2.74m) x 8'11" (2.72m)

Laundry room

LOWER GROUND FLOOR

Storage area 19'0" (5.79m) x 11'0" (3.35m)

OUTSIDE

Enclosed rear garden

Property brochure