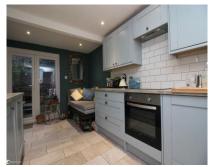

# The Property

Beautiful 2 bedroom Victorian terrace! We are delighted to offer this lovely 2 bedroom home in a quiet road close to the town centre and within walking distance of the town, the station and the seafront. The house has an open plan lounge/diner with stripped original floorboards, a working open fire place, and high ceilings giving a real feeling of space. There is a modern kitchen with French door leading to the enclosed rear courtyard garden with a pretty terrace for privacy. Upstairs are two double bedrooms, the larger of the two facing the front with two windows providing plenty of natural light. There is a large bathroom and also a laundry room with washing machine, tumble dryer and a WC. The lower ground floor has a large room with ample head height currently used for storage but could make an ideal office/study or cinema room. Parking is on road with no permits required, and it is understood the house has an FTTP internet connection. The property is available for sale chain free!

#### Accommodation

**GROUND FLOOR:** 

Hallway

Lounge/diner 27'0" (8.23m) x 9'0" (2.74m) Kitchen 14'0" (4.27m) x 9'0" (2.74m)

FIRST FLOOR

 Bedroom 1
 13'0" (3.96m) x 13'0" (3.96m)

 Bedroom 2
 11'1" (3.38m) x 11'0" (3.35m)