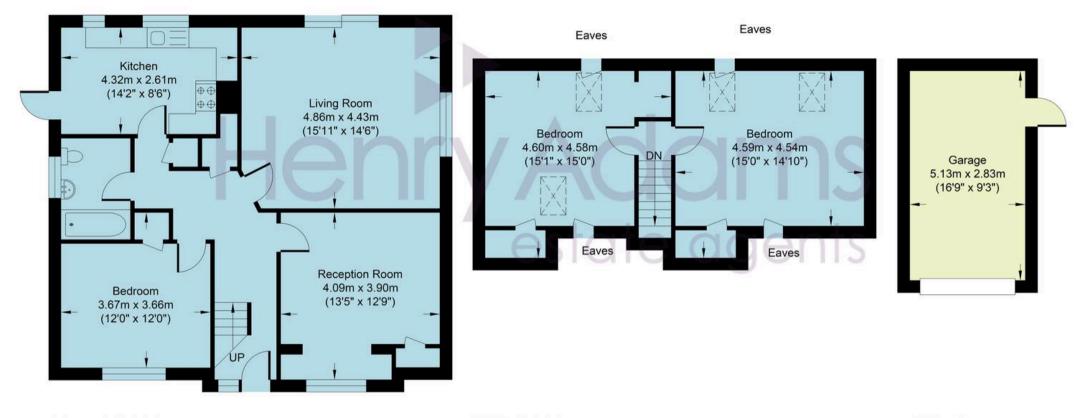

To the first floor there are two good sized double bedrooms with eaves storage.

GROUND FLOOR FIRST FLOOR GARAGE

## **Dorking Road**

Approximate Area = 1252.81 sq ft / 116.39 sq m Garage = 156.18 sq ft / 14.51 sq m Total = 1408.99 sq ft / 130.90 sq m For identification only - not to scale

There is a pretty front garden bordered by shrubs large driveway with parking for several vehicles and a garage, side gated access to the private rear garden which wraps round the side of the property with patio and decking area, mature bushes and trees to the boundary providing a good level of privacy.