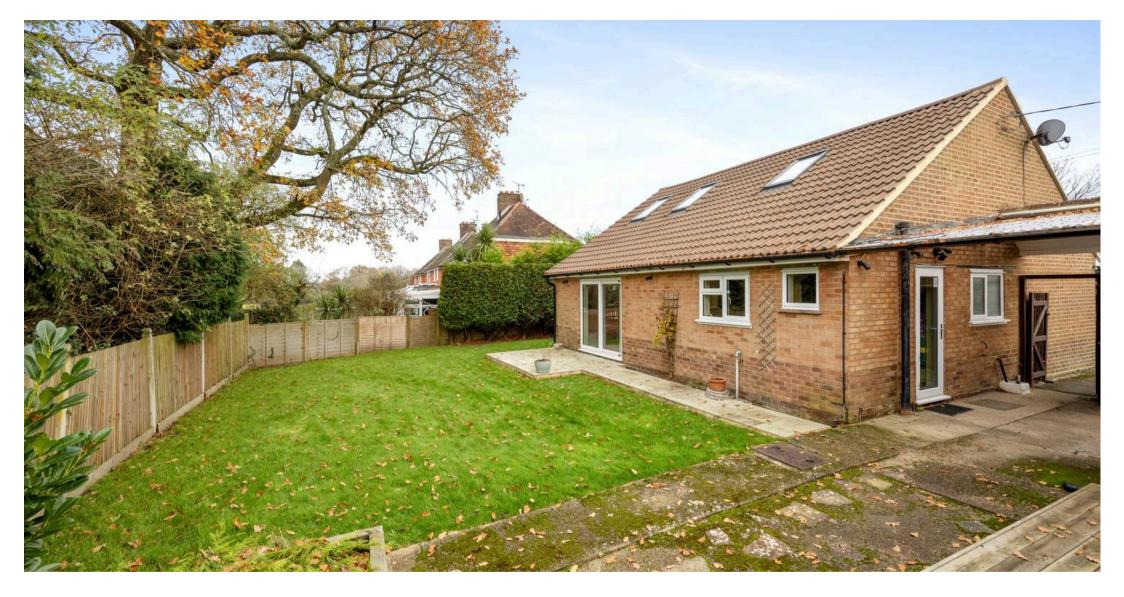

## **Dorking Road**

Approximate Area = 1252.81 sq ft / 116.39 sq m Garage = 156.18 sq ft / 14.51 sq m Total = 1408.99 sq ft / 130.90 sq m For identification only - not to scale

There is a pretty front garden bordered by shrubs large driveway with parking for several vehicles and a garage, side gated access to the private rear garden which wraps round the side of the property with patio and decking area, mature bushes and trees to the boundary providing a good level of privacy.