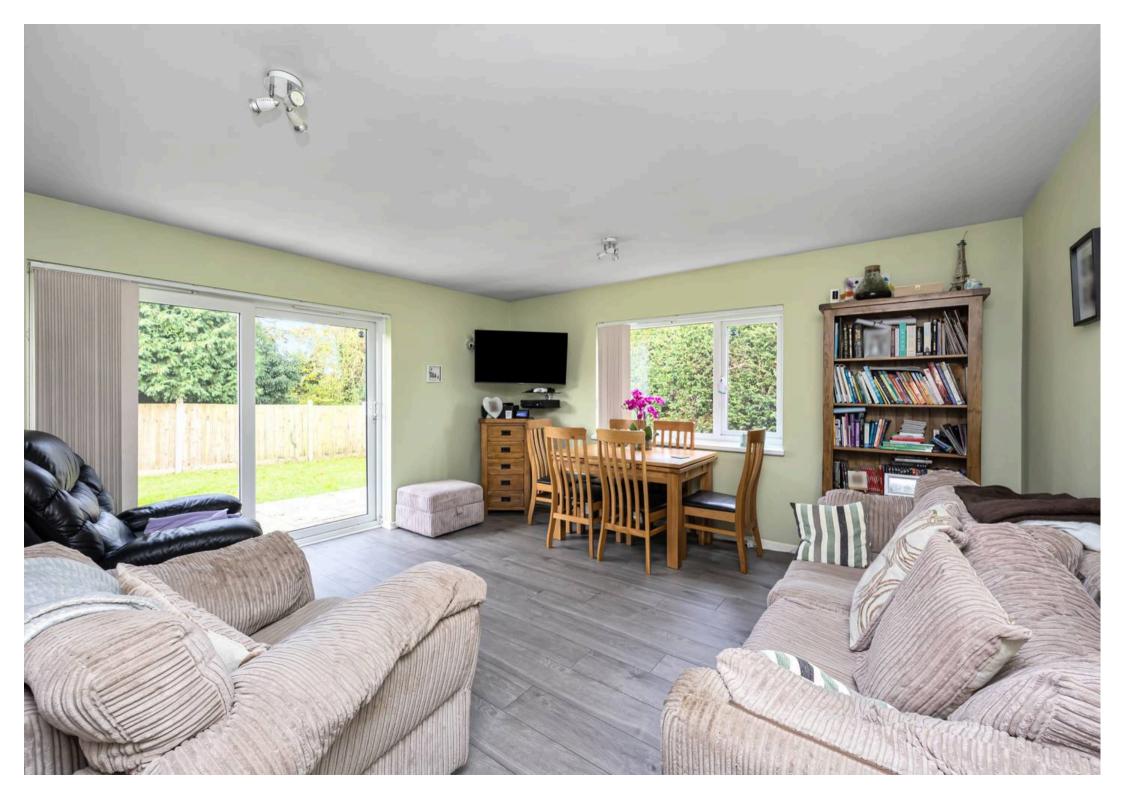

## The Gables Dorking Road

Kingsfold, Horsham

Detached spacious three bedroom chalet bungalow located in a semi-rural setting in the village of Kingsfold.

The accommodation is set over two floors with welcoming entrance hall, the kitchen provides a good amount of light and is finished to a high standard with plenty of storage space provided by the wall and base units. The light and spacious double aspect lounge has a fire place and room for a dining table with patio doors leading out to the rear garden. There is an additional reception room and bedroom which is currently being used as a playroom. The modern bathroom has shower over the bath with low level WC and basin.