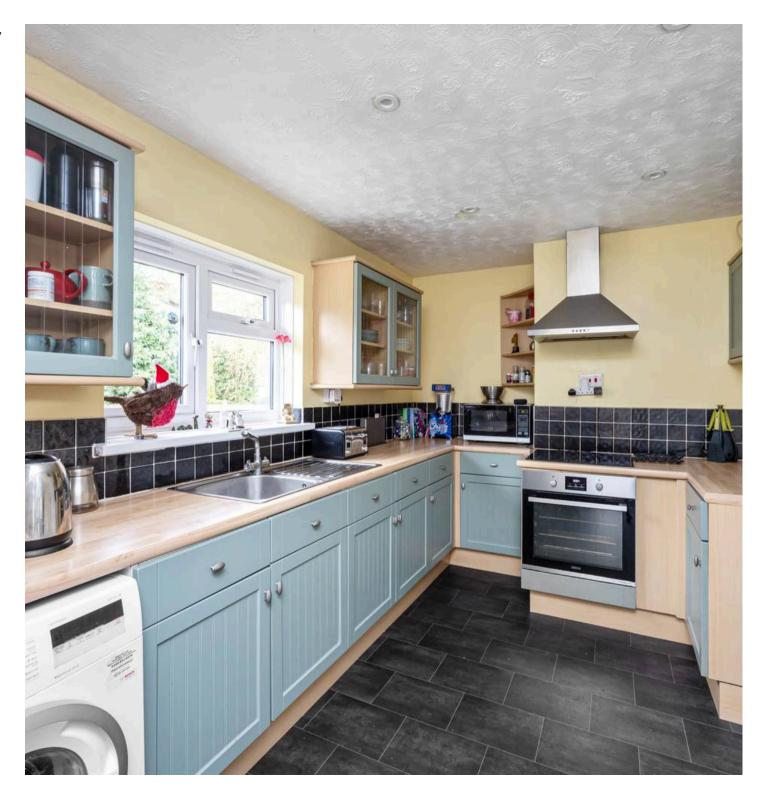

## The Gables Dorking Road

Kingsfold, Horsham

Detached spacious three bedroom chalet bungalow located in a semi-rural setting in the village of Kingsfold.

The accommodation is set over two floors with welcoming entrance hall, the kitchen provides a good amount of light and is finished to a high standard with plenty of storage space provided by the wall and base units. The light and spacious double aspect lounge has a fire place and room for a dining table with patio doors leading out to the rear garden. There is an additional reception room and bedroom which is currently being used as a playroom. The modern bathroom has shower over the bath with low level WC and basin.