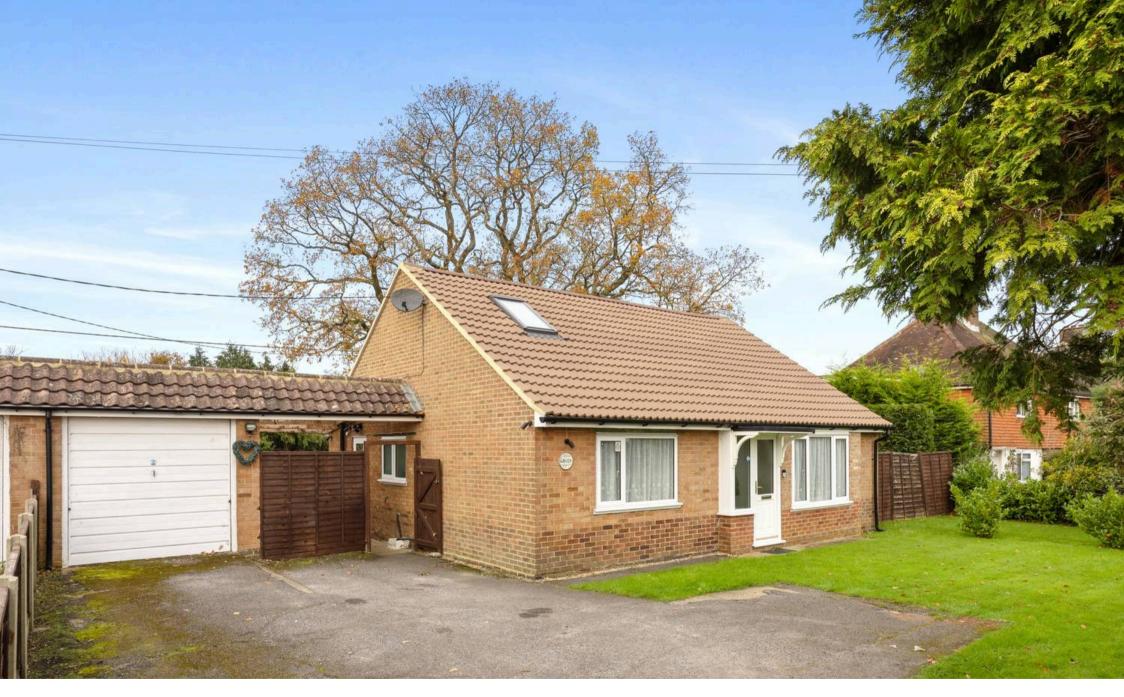

The Gables Dorking Road, Kingsfold Guide Price £500,000

## The Gables Dorking Road

Kingsfold, Horsham

Detached spacious three bedroom chalet bungalow located in a semi-rural setting in the village of Kingsfold.

The accommodation is set over two floors with welcoming entrance hall, the kitchen provides a good amount of light and is finished to a high standard with plenty of storage space provided by the wall and base units. The light and spacious double aspect lounge has a fire place and room for a dining table with patio doors leading out to the rear garden. There is an additional reception room and bedroom which is currently being used as a playroom. The modern bathroom has shower over the bath with low level WC and basin.

## **Dorking Road**

Approximate Area = 1252.81 sq ft / 116.39 sq m Garage = 156.18 sq ft / 14.51 sq m Total = 1408.99 sq ft / 130.90 sq m For identification only - not to scale

There is a pretty front garden bordered by shrubs large driveway with parking for several vehicles and a garage, side gated access to the private rear garden which wraps round the side of the property with patio and decking area, mature bushes and trees to the boundary providing a good level of privacy.

Located to the north of Horsham offering stunning country side views and a short walk to the local country pub.

- Three bedroom Chalet Bungalow
- Two Reception
- Access to Horsham and Dorking
- Large Driveway and Garage
- Semi-rural Location