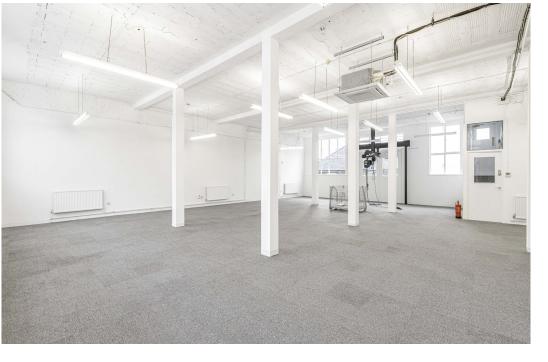

The ground floor has an industrial feel - with shutter access and the 2 upper floors offer open plan layouts which have been recently refurbished

This is an ideal Head Office building in the heart of Islington.

## Accommodation

| Name   | sq ft | sq m   | Availability |
|--------|-------|--------|--------------|
| 2nd    | 2,324 | 215.91 | Available    |
| 1st    | 2,324 | 215.91 | Available    |
| Ground | 1,850 | 171.87 | Available    |