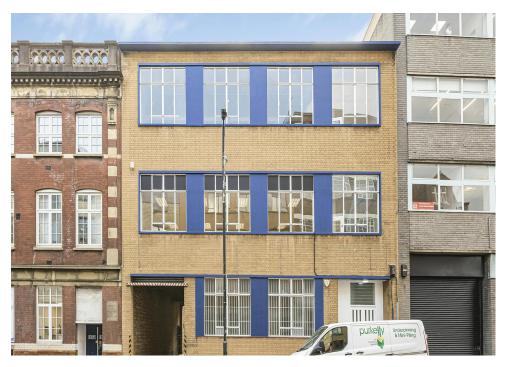

TO LET

28-29 White Lion Street, London, N1 9PD

6,498 sq ft

Office Building with Rear Parking/Yard - Islington, N1 -

----

8

THE REAL PROPERTY.

## Description

This self contained office building offers open plan space over ground floor, 1st and 2nd floors. The building also benefits from a rear yard/parking which is rare in this N1/Islington location.

# Location

White Lion Street, situated just of Upper Street (A1), close to the junction of City Road (A501) - which allows for easy access to the City and Kings Cross.

Angel Station (Northern Line) is less than 5 minutes walk away.