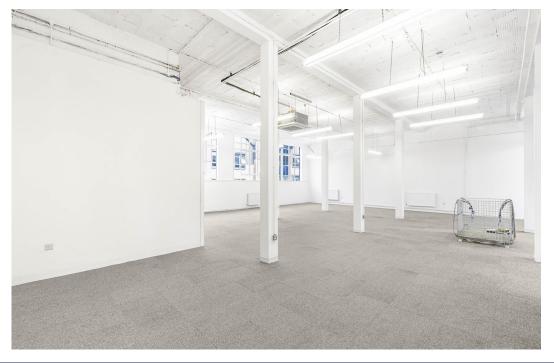

## Description

This self contained office building offers open plan space over ground floor, 1st and 2nd floors. The building also benefits from a rear yard/parking which is rare in this N1/Islington location.

The ground floor has an industrial feel - with shutter access and the 2 upper floors offer open plan layouts which have been recently refurbished

This is an ideal Head Office building in the heart of Islington.

# Key points

- Great location just off Upper Street, N1 which offers a wide range of shops, cafes and restaurants
- Angel Station is less than 5 minutes walk and Upper Street offers a variety of bus routes
- Self contained building with a rear yard/car parking rare in this location
- The budling offers 6498 sq ft over ground floor, 1st floor and 2nd floor (no lift)

- Open plan layout on each floor Recently refurbished
- Competitive Rent Level/Flexible lease terms/Ready for occupation
- £160,000 per annum Rental exclusive