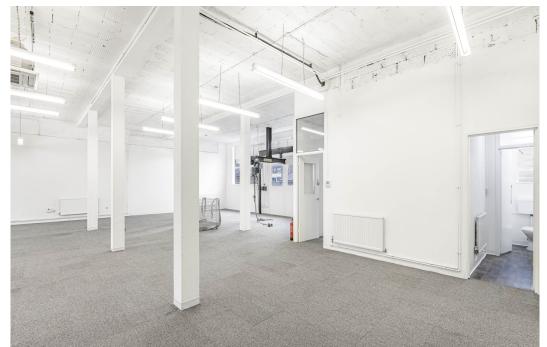

## Description

This self contained office building offers open plan space over ground floor, 1st and 2nd floors. The building also benefits from a rear yard/parking which is rare in this N1/Islington location.

The ground floor has an industrial feel - with shutter access and the 2 upper floors offer open plan layouts which have been recently refurbished

This is an ideal Head Office building in the heart of Islington.

# Key points

- Great location just off Upper Street, N1 which offers a wide range of shops, cafes and restaurants
- Angel Station is less than 5 minutes walk and Upper Street offers a variety of bus routes
- Self contained building with a rear yard/car parking rare in this location
- The budling offers 6498 sq ft over ground floor, 1st floor and 2nd floor (no lift)

- Open plan layout on each floor Recently refurbished
- Competitive Rent Level/Flexible lease terms/Ready for occupation
- £160,000 per annum Rental exclusive