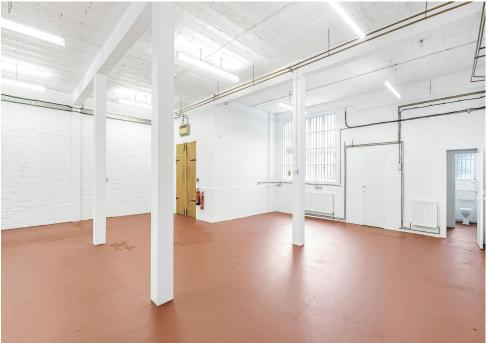

The ground floor has an industrial feel - with shutter access and the 2 upper floors offer open plan layouts which have been recently refurbished

This is an ideal Head Office building in the heart of Islington.

## Accommodation

| Name   | sq ft | sq m   | Availability |
|--------|-------|--------|--------------|
| 2nd    | 2,324 | 215.91 | Available    |
| 1st    | 2,324 | 215.91 | Available    |
| Ground | 1,850 | 171.87 | Available    |