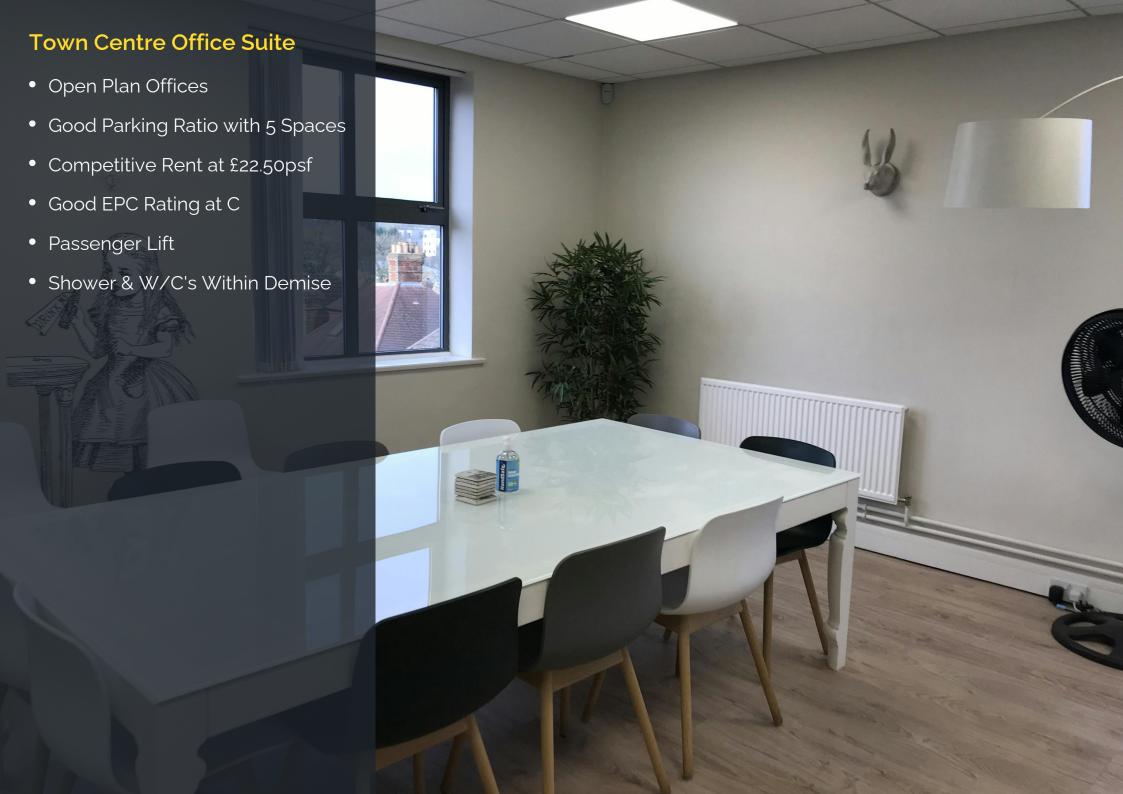

### **Description**

This top floor office suite is due to be refurbished and provides open plan space which benefits from fitted kitchen, shower and W/C's. 5 car spaces are provided on site and there is 2-hour parking adjacent to the property and several public car parks within walking distance. The site is professionally managed by Hartnell Taylor Cook.

#### **Accommodation**

| Name        | sq ft | sq m   | Availability |
|-------------|-------|--------|--------------|
| 3rd - Floor | 1,610 | 149.57 | Available    |
| Total       | 1,610 | 149.57 |              |

### Rent

£22.50 per sq ft

### **Rates & Charges**

Service charge: £9.65 per sq ft Rates payable: £17,589.75 per annum

### **EPC**

C (59)