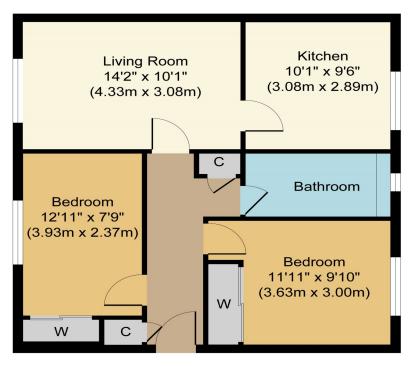

93B Leven Walk

93B Leven Walk

First Floor Approximate Floor Area 615 sq. ft (57.16 sq. m)

couracy of the floor plan contained here, measurements of doors, windows, rooms and any other items are approximate and no responsibility is taken for any error, omission, relied upon for valuation, transaction and/or funding purposes This plan is for illustrative purposes only and should be used as such by any prospective purchaser or tenant. ervices, systems and appliances shown have not been tested and no guarantee as to their operability or efficiency can be given.