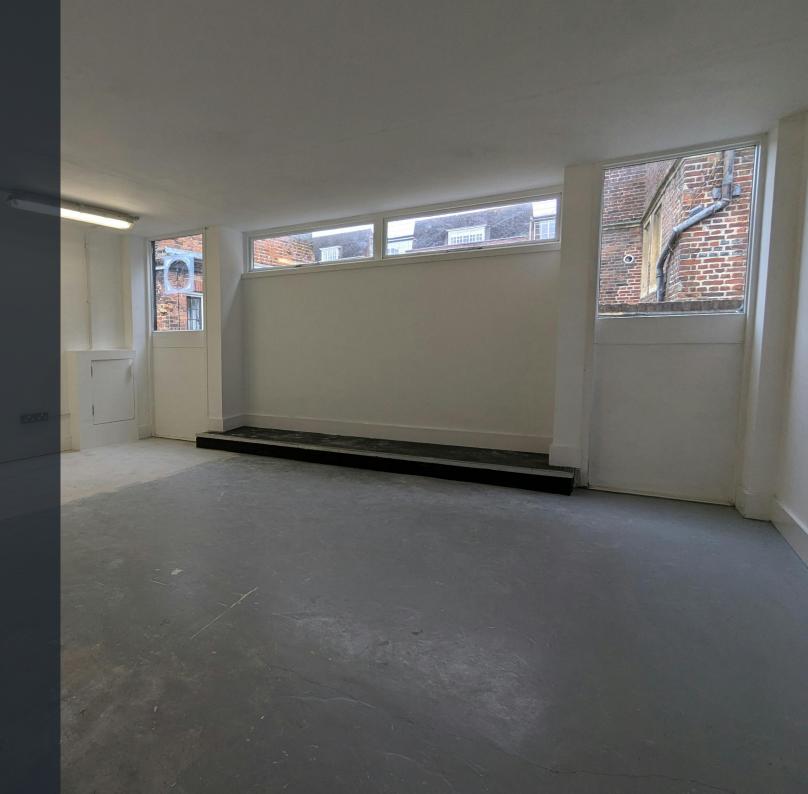

## **Description**

13 Jeffries Passage is a single retail unit with a ground floor open retail space, stairs leading to the first floor open plan space containing WC facilities and access to the rear of the property.

#### Accommodation

| Name   | sq ft  | sq m  | Availability |
|--------|--------|-------|--------------|
| Ground | 308.61 | 28.67 | Available    |
| 1st    | 316.04 | 29.36 | Available    |
| Total  | 624.65 | 58.03 |              |