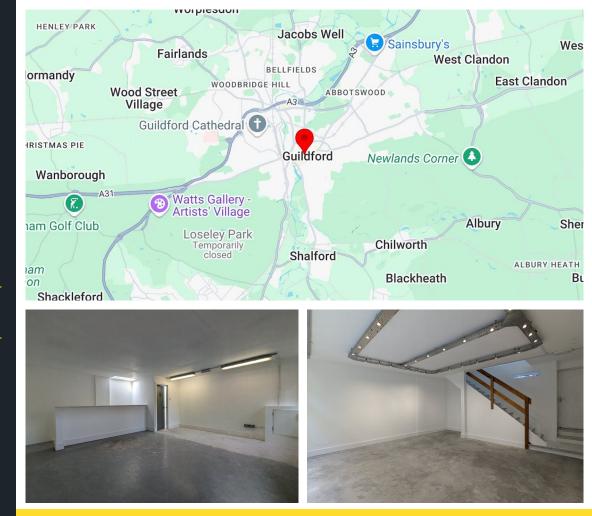

#### Location

The property is in Guildford Town Centre along a pedestrianised alleyway which connects Guildford High Street and North Street. It is an established town centre retail location, like Friary Street, Swan Lane and Market Street. The subject unit has good access to both North Street & High Street end with nearby occupiers including Paradox Escape Rooms & Raviz.