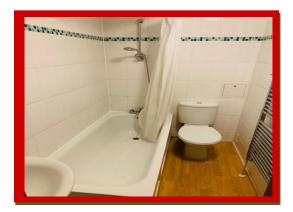

# **AVAILABLE NOW!**

- 2 Double Bedrooms
- En-Suite Bathroom
- En-Suite Wet Room
- Open Plan Modern Kitchen
- Spacious Lounge
- Newly Decorated
- Laminated Flooring
- Intercom
- Gas Central Heating
- Double Glazed
- Communal Garden
- Opposite Wallington Station

## 2-bedroom Flat Manor Road, Wallington, SM6

Crown Real Estae are proud to present this newly decorated and spacious first floor flat, 2 double bedrooms with two en-suite bathrooms with under floor heating system in a private residential area in Wallington with communal garden. The property benefits from spacious open plan modern kitchen with gas cooker, electric oven, fridge, freezer and washing machine. The modern kitchen has been newly refurbished with laminated flooring, telephone entry system, gas central heating and doubleglazed windows. This property is opposite Wallington BR Station and only one minute walk to High Street, Sainsbury's, Iceland, grammar schools and all local amenities.