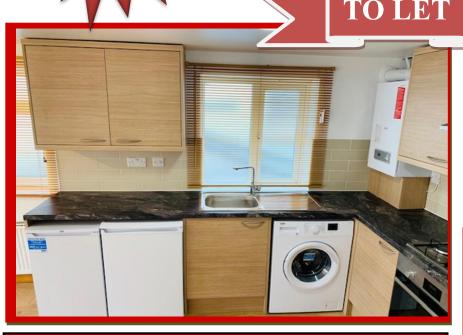

## 2-bedroom Flat Manor Road, Wallington, SM6

Crown Real Estae are proud to present this newly decorated and spacious first floor flat, 2 double bedrooms with two en-suite bathrooms with under floor heating system in a private residential area in Wallington with communal garden. The property benefits from spacious open plan modern kitchen with gas cooker, electric oven, fridge, freezer and washing machine. The modern kitchen has been newly refurbished with laminated flooring, telephone entry system, gas central heating and doubleglazed windows. This property is opposite Wallington BR Station and only one minute walk to High Street, Sainsbury's, Iceland, grammar schools and all local amenities.