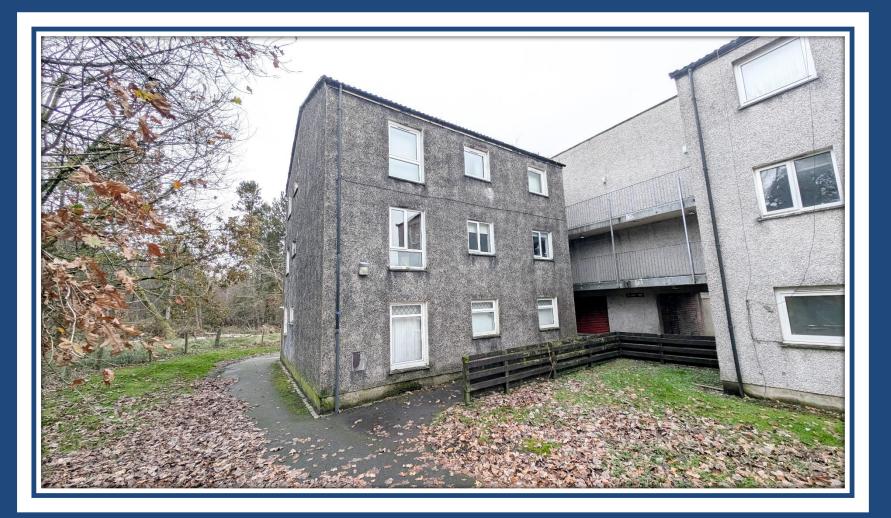

### 146 Hazel Road

*G*67 3*B*S

## 3 Bedroom 1st Floor Flat

Hallway • Lounge • Kitchen 3 Bedrooms • Bathroom

Village Estates are delighted to welcome to the market this stunning 3 bedroom 1<sup>st</sup> floor flat situated in the Abronhill area of Cumbernauld. Internally the property comprises of a welcoming hallway which leads to a fabulous size lounge with ample space for dining. The lounge gives open access to a modern fitted kitchen which include a generous range of base and wall mounted units with integrated oven, hob and hood with breakfast bar offering space for dining. The accommodation continues with 3 spacious bedrooms with bedroom 2 and 3 boasting excellent storage. The accommodation is complete with a modern family bathroom comprising of a 3 piece white suite with shower over bath and side screen. The property also benefits from fully double glazing and a system of gas central heating. Viewing is essential to fully appreciate the accommodation on offer on this modern 3 bedroom 1<sup>st</sup> floor flat which is in truly walk in condition.