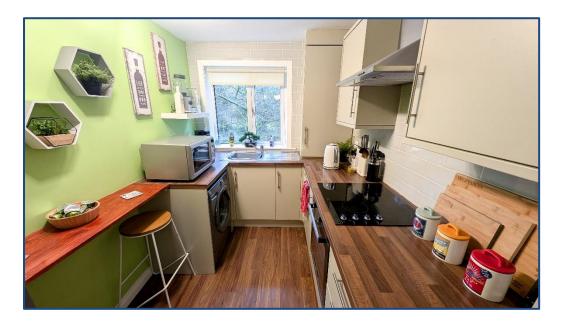

## 3 Bedroom 1st Floor Flat

Hallway • Lounge • Kitchen 3 Bedrooms • Bathroom

Village Estates are delighted to welcome to the market this stunning 3 bedroom 1<sup>st</sup> floor flat situated in the Abronhill area of Cumbernauld. Internally the property comprises of a welcoming hallway which leads to a fabulous size lounge with ample space for dining. The lounge gives open access to a modern fitted kitchen which include a generous range of base and wall mounted units with integrated oven, hob and hood with breakfast bar offering space for dining. The accommodation continues with 3 spacious bedrooms with bedroom 2 and 3 boasting excellent storage. The accommodation is complete with a modern family bathroom comprising of a 3 piece white suite with shower over bath and side screen. The property also benefits from fully double glazing and a system of gas central heating. Viewing is essential to fully appreciate the accommodation on offer on this modern 3 bedroom 1<sup>st</sup> floor flat which is in truly walk in condition.

| • | Hallway |                 | • | Bedroom No. 1 | 13'01" x 9'01" |
|---|---------|-----------------|---|---------------|----------------|
| • | Lounge  | 19'00" x 13'00" | • | Bedroom No. 2 | 9'00" x 7'00"  |
| • | Kitchen | 9'01" x 6'01"   | • | Bedroom No. 3 | 9'00" x 7'01"  |
|   |         |                 | • | Bathroom      |                |