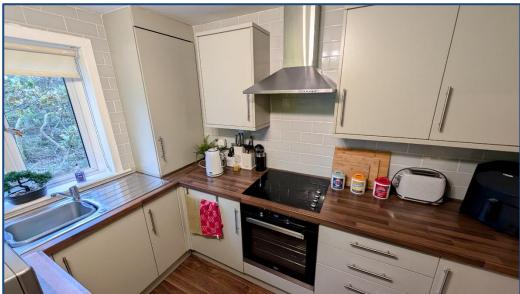

## 3 Bedroom 1st Floor Flat

Hallway • Lounge • Kitchen 3 Bedrooms • Bathroom

Village Estates are delighted to welcome to the market this stunning 3 bedroom 1<sup>st</sup> floor flat situated in the Abronhill area of Cumbernauld. Internally the property comprises of a welcoming hallway which leads to a fabulous size lounge with ample space for dining. The lounge gives open access to a modern fitted kitchen which include a generous range of base and wall mounted units with integrated oven, hob and hood with breakfast bar offering space for dining. The accommodation continues with 3 spacious bedrooms with bedroom 2 and 3 boasting excellent storage. The accommodation is complete with a modern family bathroom comprising of a 3 piece white suite with shower over bath and side screen. The property also benefits from fully double glazing and a system of gas central heating. Viewing is essential to fully appreciate the accommodation on offer on this modern 3 bedroom 1<sup>st</sup> floor flat which is in truly walk in condition.

| • | Hallway |                 | • | Bedroom No. 1 | 13'01" x 9'01" |
|---|---------|-----------------|---|---------------|----------------|
| • | Lounge  | 19'00" x 13'00" | • | Bedroom No. 2 | 9'00" x 7'00"  |
| • | Kitchen | 9'01" x 6'01"   | • | Bedroom No. 3 | 9'00" x 7'01"  |
|   |         |                 | • | Bathroom      |                |