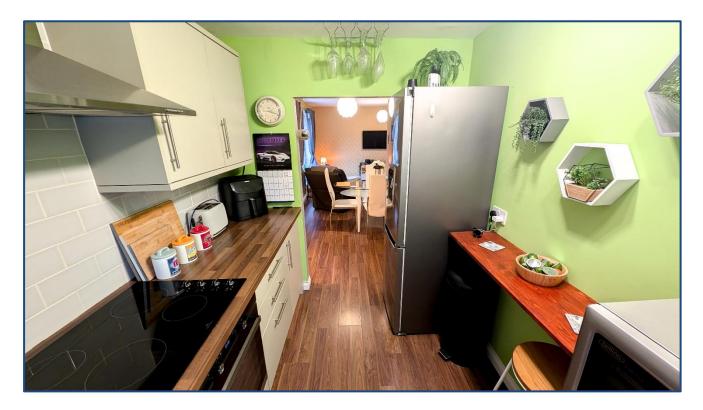

## 3 Bedroom 1st Floor Flat

Hallway • Lounge • Kitchen 3 Bedrooms • Bathroom

Village Estates are delighted to welcome to the market this stunning 3 bedroom 1<sup>st</sup> floor flat situated in the Abronhill area of Cumbernauld. Internally the property comprises of a welcoming hallway which leads to a fabulous size lounge with ample space for dining. The lounge gives open access to a modern fitted kitchen which include a generous range of base and wall mounted units with integrated oven, hob and hood with breakfast bar offering space for dining. The accommodation continues with 3 spacious bedrooms with bedroom 2 and 3 boasting excellent storage. The accommodation is complete with a modern family bathroom comprising of a 3 piece white suite with shower over bath and side screen. The property also benefits from fully double glazing and a system of gas central heating. Viewing is essential to fully appreciate the accommodation on offer on this modern 3 bedroom 1<sup>st</sup> floor flat which is in truly walk in condition.

| • | Hallway |                 | • | Bedroom No. 1 | 13'01" x 9'01" |
|---|---------|-----------------|---|---------------|----------------|
| • | Lounge  | 19'00" x 13'00" | • | Bedroom No. 2 | 9'00" x 7'00"  |
| • | Kitchen | 9'01" x 6'01"   | • | Bedroom No. 3 | 9'00" x 7'01"  |
|   |         |                 | • | Bathroom      |                |