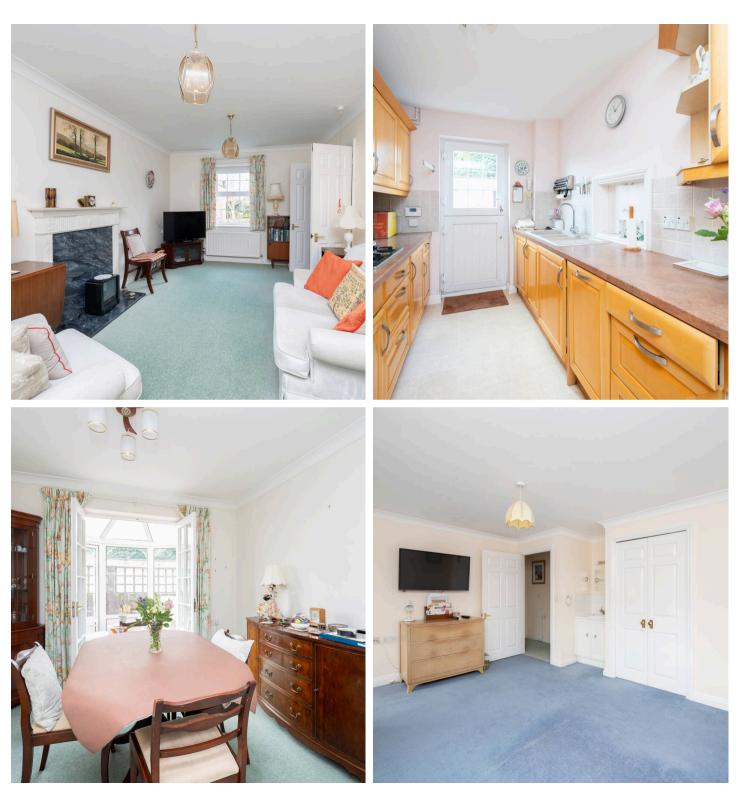

## Hills Place, Horsham RH12 1XT

Two bedroom end of terrace house on the popular Hills Place development for the over 55s within walking distance to Horsham town centre.

To the ground floor is an entrance hall with downstairs shower room, spacious sitting room which leads onto the dining room with serving hatch from the kitchen and glazed doors to the conservatory providing a good amount of light. The kitchen has integrated appliances, double oven and fitted cupboards to the wall and base there is a stable door that leads out to the private terrace.

There is a stair lift installed for easy access to the first floor where there are two bedrooms both of a good size, bedroom one provides a good amount of light and has fitted wardrobes and a separate sink, bedroom two also benefits from fitted wardrobes the bathroom has fitted units, bath with shower over, bidet, sink and WC.