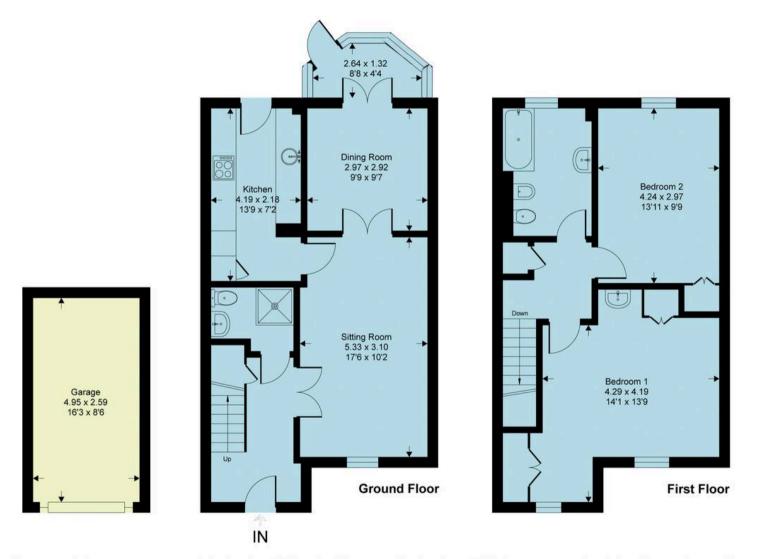

## Hills Place, RH12

Approximate Gross Internal Area = 97.2 sq m / 1047 sq ft Approximate Garage Internal Area = 12.8 sq m / 138 sq ft Approximate Total Internal Area = 110 sq m / 1185 sq ft

This floor plan is for representation purposes only as defined by the RICS code of Measuring Practice (and IPMS where requested) and should be used as such by any prospective purchaser. Whilst every attempt has been made to ensure the accuracy contained here, the measurement of doors, windows and rooms is approximate and no responsibility is taken for any error, omission or mis-statement. Specifically no guarantee is given on the total area of the property if quoted on the plan. Any figure provided is for guidance only and should not be used for valuation purposes.