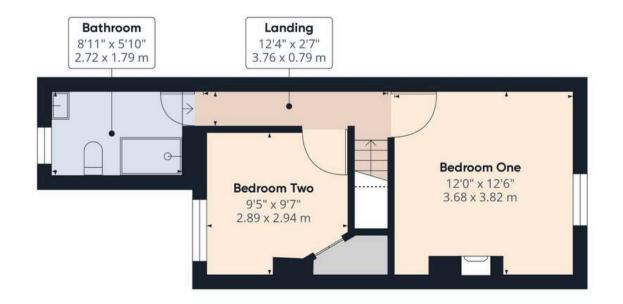

Upstairs the property has two good sized bedrooms. The master bedroom at the front of the property looks out to views of the countryside with a featured cast iron fire surround and the second bedroom at the rear of the property has a built in closet. Down the hallway is a modern and stylish family bathroom which is fully tiled comprising a walk in shower, wc and wash hand basin.

## Approximate total area

678,99 ft<sup>2</sup> 63,08 m<sup>2</sup>

## Reduced headroom

172.22 ft<sup>2</sup> 1.49 m<sup>2</sup>

(1) Excluding balconies and terraces

Reduced headroom

----- Below 5 ft/1.5 m

While every attempt has been made to ensure accuracy, all measurements are approximate, not to scale. This floor plan is for illustrative purposes only.