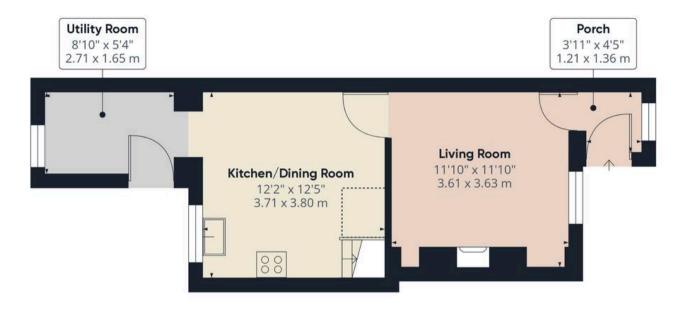

## Approximate total area

678,99 ft<sup>2</sup> 63,08 m<sup>2</sup>

## Reduced headroom

172.22 ft<sup>2</sup> 1.49 m<sup>2</sup>

(1) Excluding balconies and terraces

Reduced headroom

----- Below 5 ft/1.5 m

While every attempt has been made to ensure accuracy, all measurements are approximate, not to scale. This floor plan is for illustrative purposes only.

Calculations are based on RICS IPMS 3C standard.

GIRAFFE360