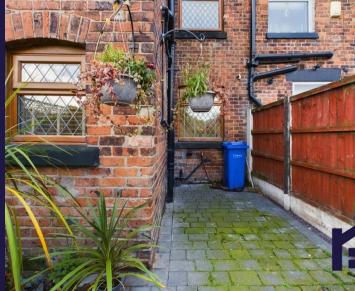

Moving through the property and continuing the cottage feel is a country style kitchen/dining room with freestanding cooker, and integrated dishwasher. Through the kitchen is the utility room which includes a large bespoke pantry which steps out onto a paved courtyard garden. Through the rear gate is an extra seating area and a shed for storage.