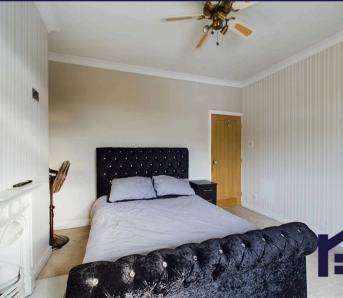

Upstairs the property has two good sized bedrooms. The master bedroom at the front of the property looks out to views of the countryside with a featured cast iron fire surround and the second bedroom at the rear of the property has a built in closet. Down the hallway is a modern and stylish family bathroom which is fully tiled comprising a walk in shower, wc and wash hand basin.