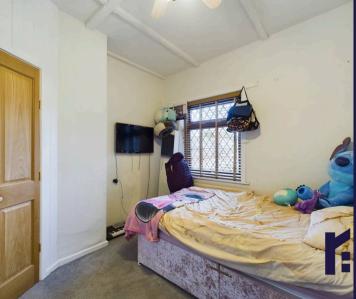

Upstairs the property has two good sized bedrooms. The master bedroom at the front of the property looks out to views of the countryside with a featured cast iron fire surround and the second bedroom at the rear of the property has a built in closet. Down the hallway is a modern and stylish family bathroom which is fully tiled comprising a walk in shower, wc and wash hand basin.