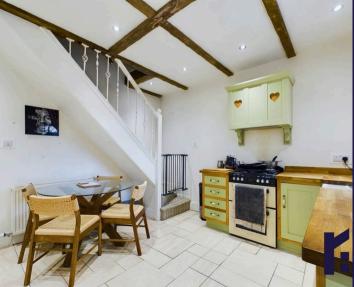

Moving through the property and continuing the cottage feel is a country style kitchen/dining room with freestanding cooker, and integrated dishwasher. Through the kitchen is the utility room which includes a large bespoke pantry which steps out onto a paved courtyard garden. Through the rear gate is an extra seating area and a shed for storage.