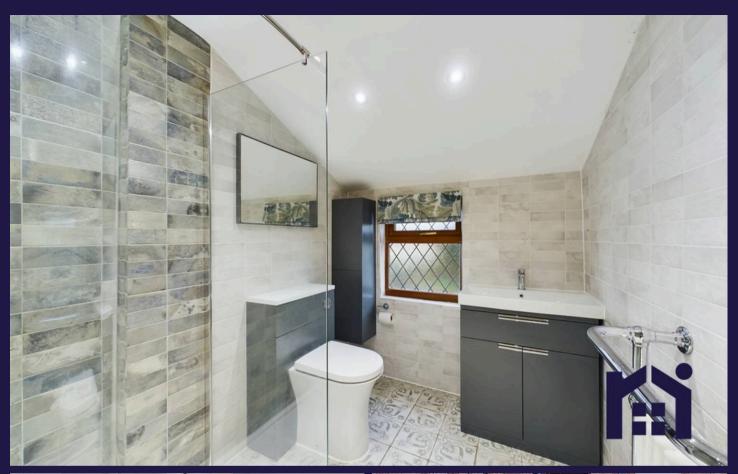

Upstairs the property has two good sized bedrooms. The master bedroom at the front of the property looks out to views of the countryside with a featured cast iron fire surround and the second bedroom at the rear of the property has a built in closet. Down the hallway is a modern and stylish family bathroom which is fully tiled comprising a walk in shower, wc and wash hand basin.