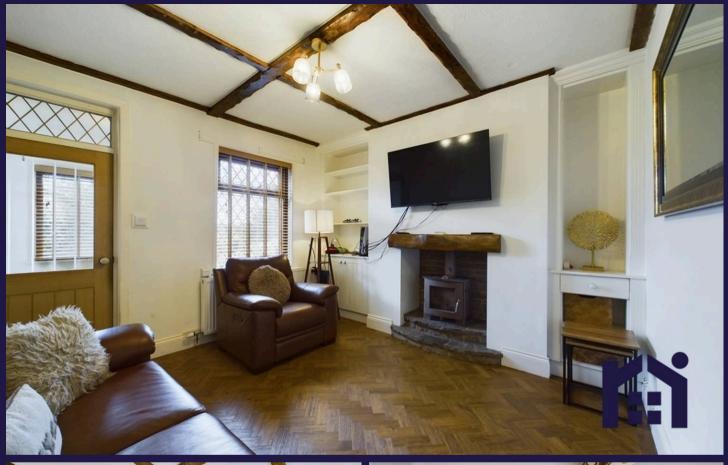

At the front of the cottage there is on street parking and a small walled garden which leads onto the entrance. Step into the porch which opens onto to a good sized living room featuring a working log stove with exposed brick work and traditional wooden beams over the fireplace and ceiling.