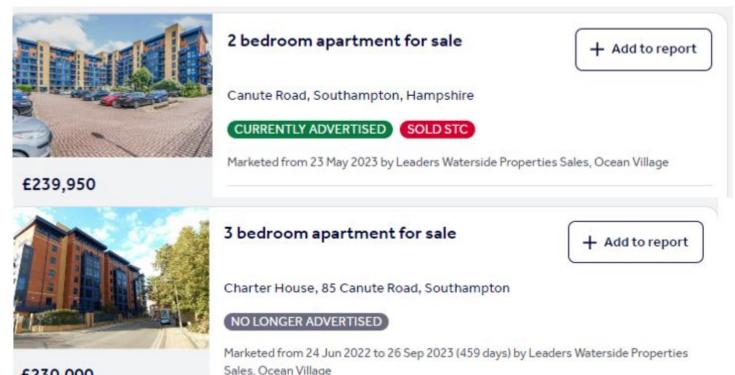

#### Sale Comparables Report

This report shows comparable sold properties in the area using Land Registry sold information. There are comparable properties in the area selling for as much as £239,950.

£230,000