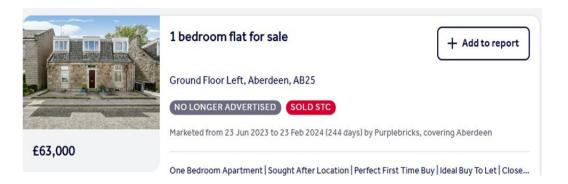

## Sale Comparables Report

LE7PROPERTY

This report shows comparable sold properties in the area using Land Registry sold information. There are comparable properties in the area selling for as much as £64,000.