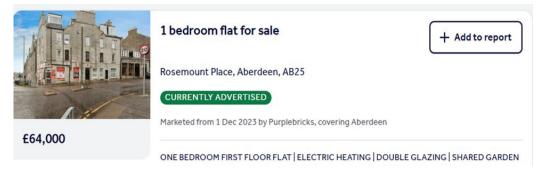

## Sale Comparables Report

LE7PROPERTY

This report shows comparable sold properties in the area using Land Registry sold information. There are comparable properties in the area selling for as much as £64,000.