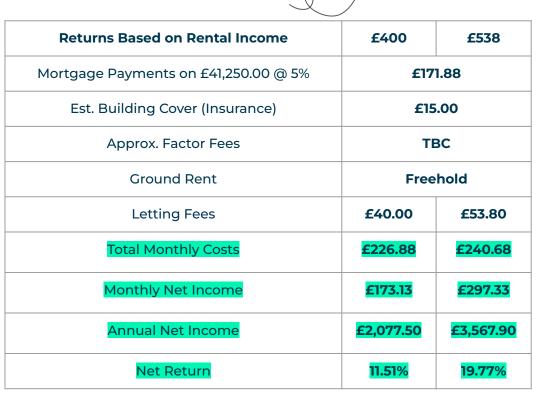

## **Projected** Investment Return

538

Our industry leading letting agency Let Property Management has an existing relationship with the tenant in situ and can provide advice on achieving full market rent. The monthly rent of this property is currently set at £400 per calendar month but the potential market rent is

# If the tenant was to leave and you missed 2 months of rental income

Annual Net Income **£2,491.90** Adjusted To

Net Return 13.81%

### If Interest Rates increased by 2% (from 5% to 7%)

Annual Net Income **£2,742.90** Adjusted To

Net Return 15.20%