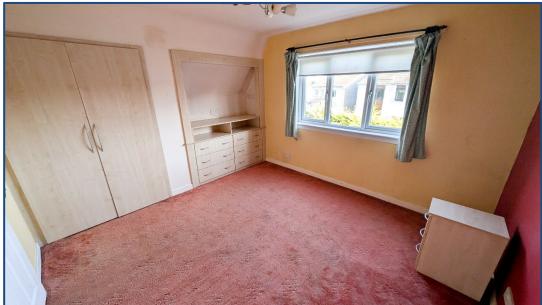

The upper level accommodates 2 further double bedrooms both boasting excellent storage. The accommodation is complete with a fully tiled family bathroom comprising of a 3 piece white suite with electric shower over bath and side screen.

- Hallway
- Lounge 21'00" x 11'00"
- Kitchen 19'00" x 10'01"

Bedroom No. 1 En-Suite
Bedroom No. 2
Bedroom No. 3
11'01" x 11'00"
Bedroom No. 4
12'01" x 7'01"
Bathroom

These particulars are believed to be correct and do not form part of any contract. Measurements have been taken using a sonic tape and may be subject to a small margin of error. Electrical/Gas fitments have not been tested and are assumed to be in working order. Photographs are included for information purposes only and it should not be assumed that any item is included in the purchase price of the property.