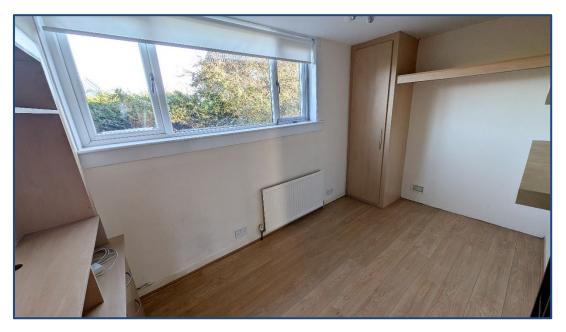

The upper level accommodates 2 further double bedrooms both boasting excellent storage. The accommodation is complete with a fully tiled family bathroom comprising of a 3 piece white suite with electric shower over bath and side screen.

- Hallway
- Lounge 21'00" x 11'00"
- Kitchen 19'00" x 10'01"

Bedroom No. 1 En-Suite
Bedroom No. 2
Bedroom No. 3
11'01" x 11'00"
Bedroom No. 4
12'01" x 7'01"
Bathroom

These particulars are believed to be correct and do not form part of any contract. Measurements have been taken using a sonic tape and may be subject to a small margin of error. Electrical/Gas fitments have not been tested and are assumed to be in working order. Photographs are included for information purposes only and it should not be assumed that any item is included in the purchase price of the property.