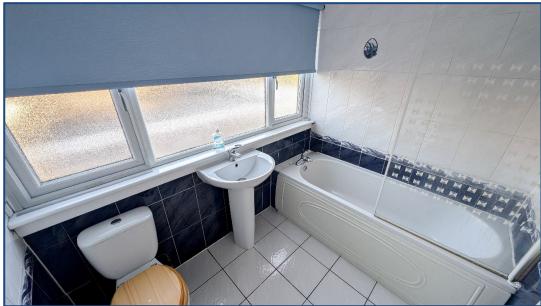

The upper level accommodates 2 further double bedrooms both boasting excellent storage. The accommodation is complete with a fully tiled family bathroom comprising of a 3 piece white suite with electric shower over bath and side screen.

- Hallway
- Lounge 21'00" x 11'00"
- Kitchen 19'00" x 10'01"

Bedroom No. 1 En-Suite
Bedroom No. 2
Bedroom No. 3
11'01" x 11'00"
Bedroom No. 4
12'01" x 7'01"
Bathroom

These particulars are believed to be correct and do not form part of any contract. Measurements have been taken using a sonic tape and may be subject to a small margin of error. Electrical/Gas fitments have not been tested and are assumed to be in working order. Photographs are included for information purposes only and it should not be assumed that any item is included in the purchase price of the property.