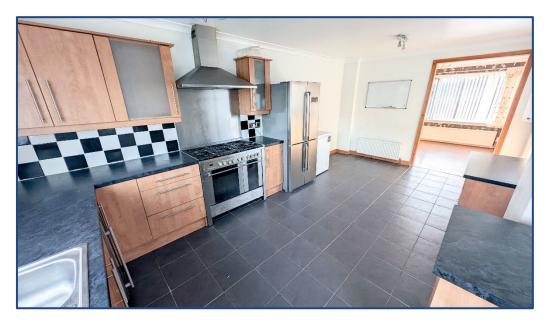

# 4 Bedroom Extended Detached Villa

Hallway • Lounge • Kitchen 4 Bedrooms • En-Suite • Bathroom Gardens • Driveway • Garage

Village Estates are delighted to welcome to the market this spacious 4 bedroom detached villa situated in the much sought after Kildrum area of Cumbernauld. Internally the property comprises of a welcoming hallway leading to a stunning lounge with open access to a fabulous size fitted kitchen which includes a generous range of base and wall mounted units with ample space for dining. The kitchen gives access to the rear garden. The lower level continues with 2 spacious bedrooms with the master leading to a modern en-site shower room.

- Hallway
- Lounge 21'00" x 11'00"
- Kitchen 19'00" x 10'01"

Bedroom No. 1 En-Suite
Bedroom No. 2
Bedroom No. 3
11'01" x 11'00"
Bedroom No. 4
12'01" x 7'01"
Bathroom

These particulars are believed to be correct and do not form part of any contract. Measurements have been taken using a sonic tape and may be subject to a small margin of error. Electrical/Gas fitments have not been tested and are assumed to be in working order. Photographs are included for information purposes only and it should not be assumed that any item is included in the purchase price of the property.