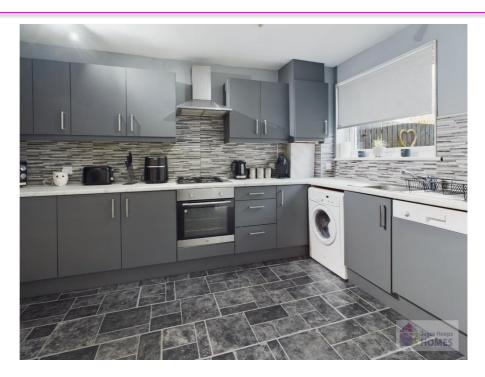

# **East Kilbride's Local Estate Agent**

E.K. Business Park 14 Stroud Road East Kilbride G75 0YA

01355 571883

The breakfasting kitchen overlooks and leads to the rear garden. It has contemporary style cabinets, contrasting worksurface and includes the integrated electric oven, gas hob, dishwasher, and has space for all freestanding appliances.