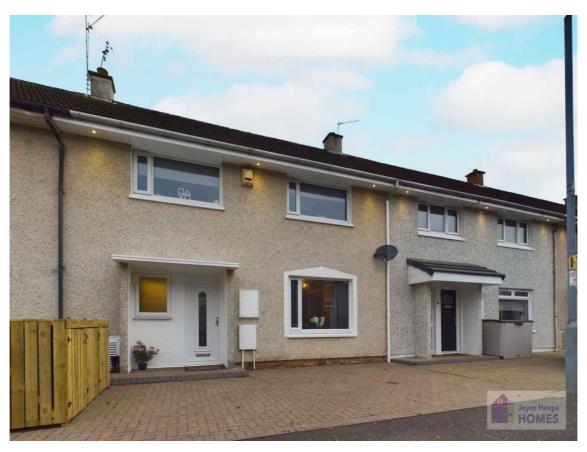

# Rosslyn Avenue, East Mains, East Kilbride, G74 4BS

Joyce Heeps Homes are delighted to market this three-bedroom mid terraced villa with driveway which is maintained throughout to a very high standard. It is close to the Village, Town Centre, Train Station, Village, highly regarded schools and sports and recreational facilities.

The front of the property has a monobloc driveway. The very private enclosed rear garden is laid to lawn, has a timber decked patio area with balustrade and is surrounded by timber perimeter fencing.

#### **Features**

Monobloc driveway

Re-roughcast

Breakfasting kitchen including integrated appliances

Lounge/dining room

Cloaks WC

Stylish family bathroom

Gas central heating