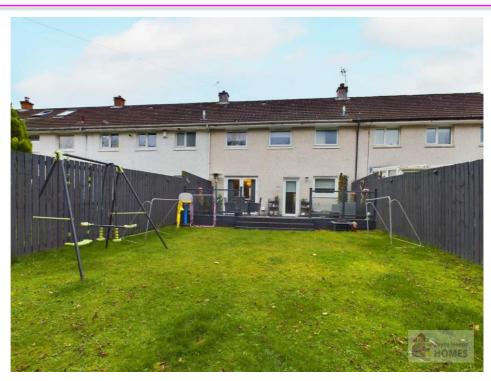

The front of the property has a monobloc driveway. The very private enclosed rear garden is laid to lawn, has a timber decked patio area with balustrade and is surrounded by timber perimeter fencing.