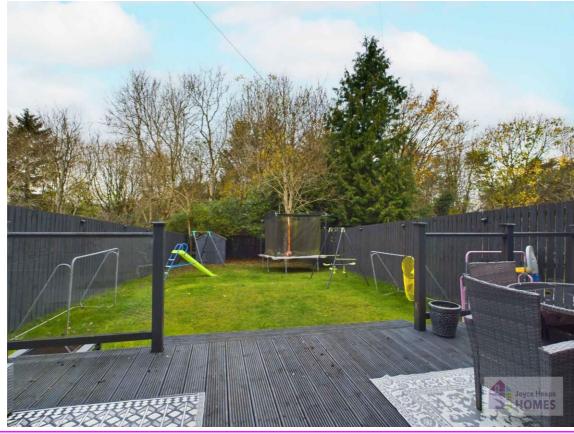

The front of the property has a monobloc driveway. The very private enclosed rear garden is laid to lawn, has a timber decked patio area with balustrade and is surrounded by timber perimeter fencing.