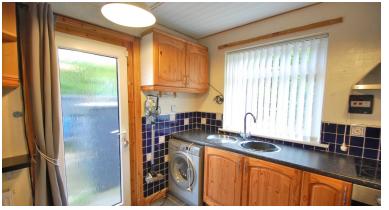

- Entrance hallway
- Spacious lounge
- Kitchen
- Double bedroom
- Shower room
- Gardens
- GCH & DG
- Council Tax Band: A
- Energy Efficiency Rating: D

Extras: All floor coverings, blinds and light fittings.