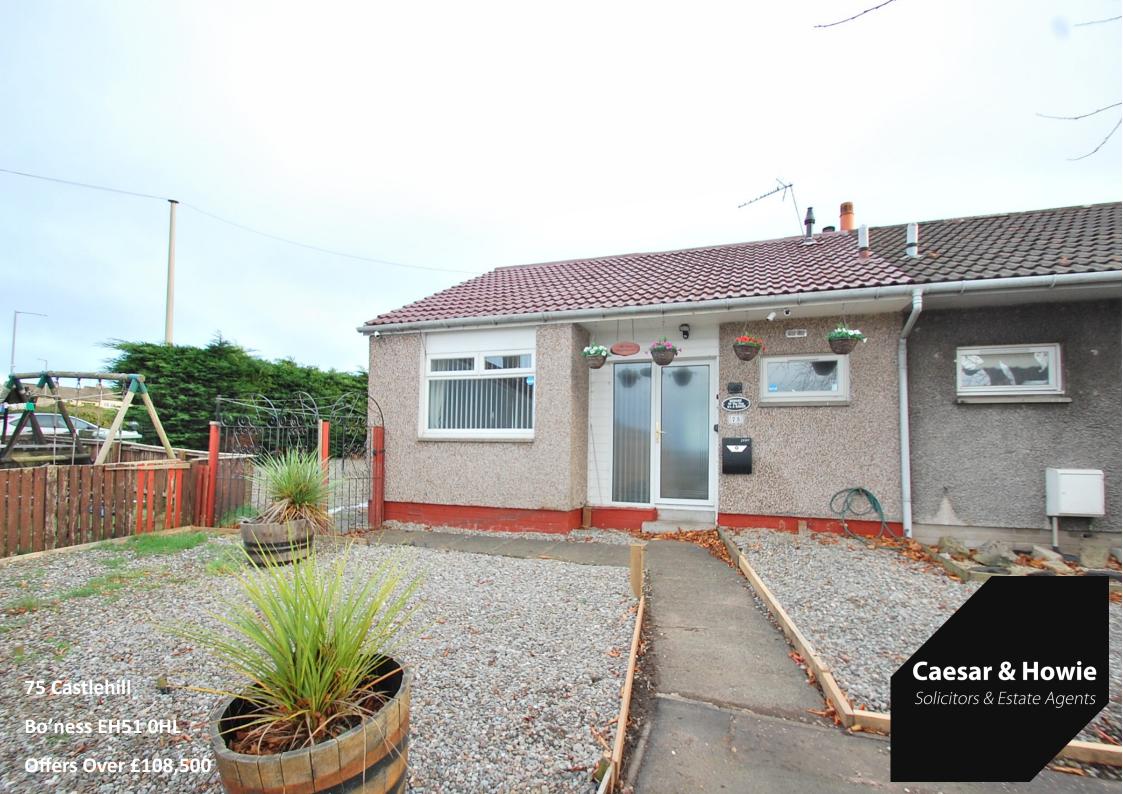

## 75 Castlehill

Bo'ness EH51 OHL

An excellent home which will suit a variety of buyers is offered from this spacious one bedroom, semi detached bungalow. The property is set within a quite cul-de-sac in the popular town of Bo'ness. It boasts low maintenance garden ground to the side and rear and has ample parking available nearby. It is ideally located within easy reach of all local amenities, schooling at all levels, and excellent road links to both Edinburgh and Glasgow make it ideal for the commuter. Early viewing is highly recommended to fully appreciate this property. Early/flexible entry is available with no onward buying chain involved.

- Entrance hallway
- Spacious lounge
- Kitchen
- Double bedroom
- Shower room
- Gardens
- GCH & DG
- Council Tax Band: A
- Energy Efficiency Rating: D

Extras: All floor coverings, blinds and light fittings.