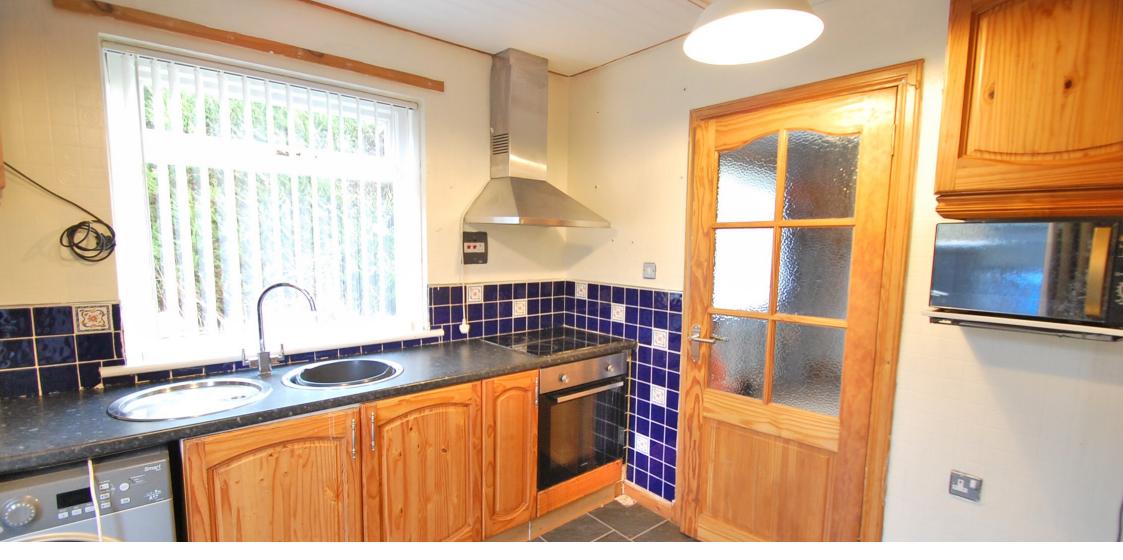

- Entrance hallway
- Spacious lounge
- Kitchen
- Double bedroom
- Shower room
- Gardens
- GCH & DG
- Council Tax Band: A
- Energy Efficiency Rating: D

Extras: All floor coverings, blinds and light fittings.