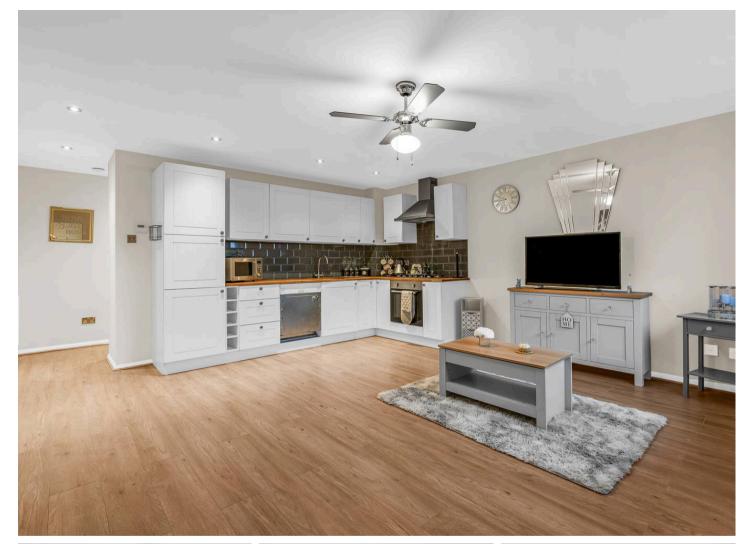

#### **Entrance Lobby**

With radiator, wood effect flooring and door to:

**Kitchen/Dining/Living Room** 15' 5" x 15' 1" (4.71m x 4.61m)

#### Living/Dining Room

With double glazed bay window to front aspect, radiator, feature fireplace, wood effect flooring, open to:

#### Kitchen

Fitted with a range of wall and base storage units with work surfaces over incorporating a sink and drainer unit, fully integrated, tiled splash back areas, wood effect flooring, open to: