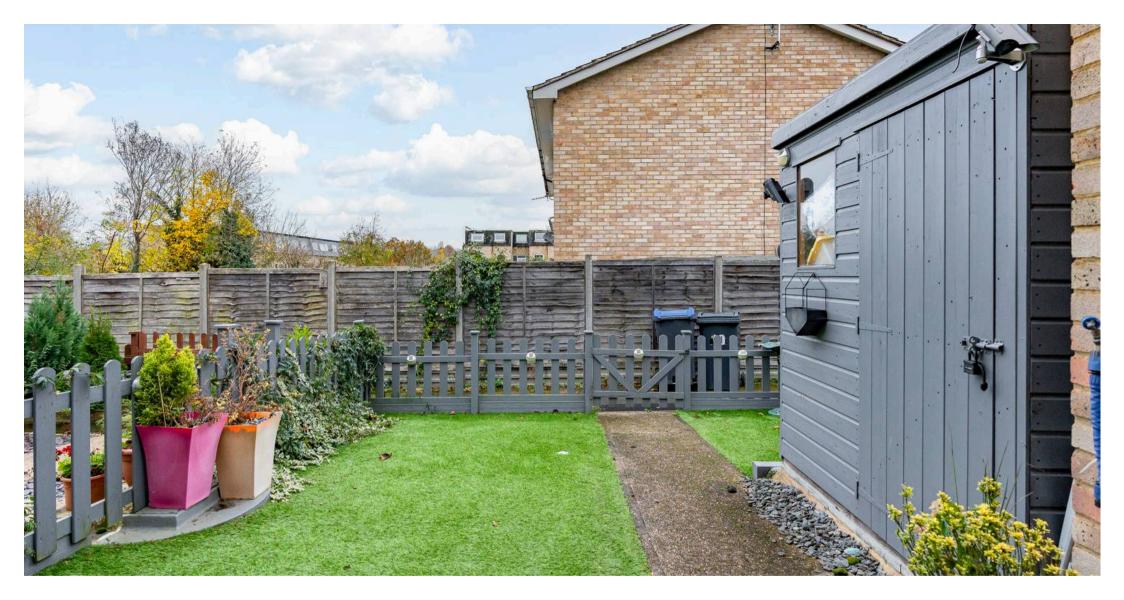

#### Garden

Garden to the front mainly laid to artificial lawn, timber garden shed and external brick built store.