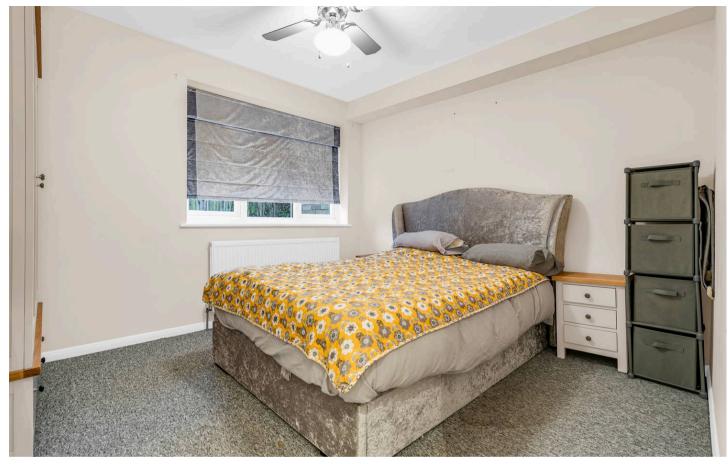

#### Bedroom

9' 11" x 11' 3" (3.01m x 3.43m) With double glazed window to rear aspect, radiator.