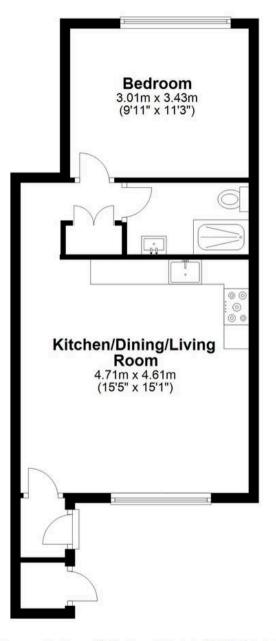

#### **Ground Floor**

Approx. 41.6 sq. metres (448.2 sq. feet)

## Total area: approx. 41.6 sq. metres (448.2 sq. feet) FOR ILLUSTRATIVE PURPOSES ONLY. NOT TO SCALE

Whilst every attempt has been made to ensure the accuracy of the floor plan shown, all measurements, positioning, fixtures, features, fittings and any other data shown are an approximate interpretation for illustrative purposes only and are not to scale. No responsibility is taken for any error, omission, miss-statement or use of data shown.

#### Bedroom

9' 11" x 11' 3" (3.01m x 3.43m) With double glazed window to rear aspect, radiator.