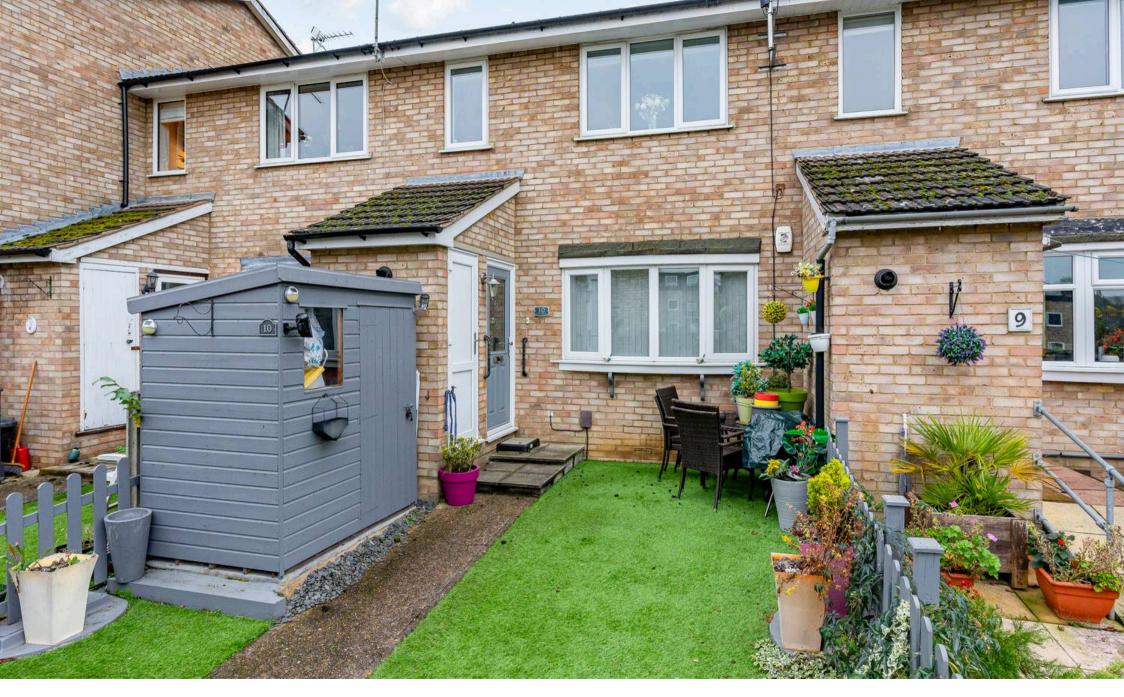

#### Garden

Garden to the front mainly laid to artificial lawn, timber garden shed and external brick built store.

#### Off street

1 Parking Space

Residents parking.