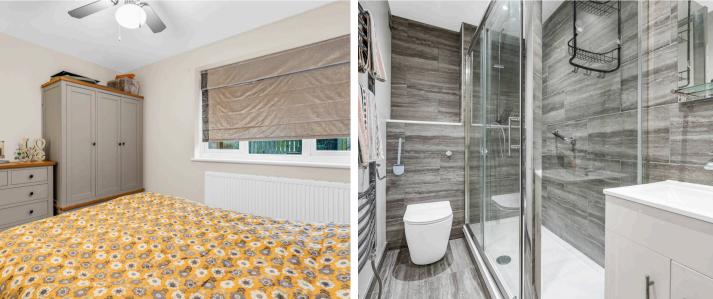

#### Bedroom

9' 11" x 11' 3" (3.01m x 3.43m) With double glazed window to rear aspect, radiator.

#### Shower Room

Fitted with a suite large walk in shower cubicle, concealed cistern wc, vanity unit with inset wash hand basin, tiled splash back areas, tiled flooring, heated towel rail.