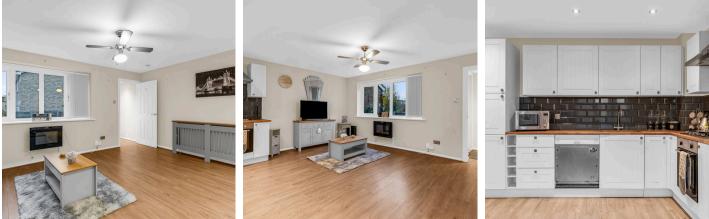

#### **Entrance Lobby**

With radiator, wood effect flooring and door to:

**Kitchen/Dining/Living Room** 15' 5" x 15' 1" (4.71m x 4.61m)

#### Living/Dining Room

With double glazed bay window to front aspect, radiator, feature fireplace, wood effect flooring, open to:

#### Kitchen

Fitted with a range of wall and base storage units with work surfaces over incorporating a sink and drainer unit, fully integrated, tiled splash back areas, wood effect flooring, open to: