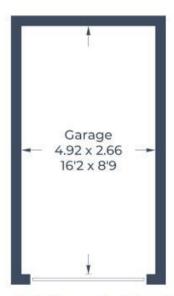

## **Description**

A beautifully presented, two-bedroom stylish apartment offering modern interiors throughout, with the benefit of residents' parking, a garage in a nearby block and a long lease.

The apartment comprises an entrance hallway with a useful store/cloak cupboard, a generous lounge / diner with a Juliet balcony, two double bedrooms with one boasting fitted wardrobes, and a luxury shower room. Completing the apartment is an impressive kitchen featuring bespoke units with plenty of storage space, an integrated oven and a 5-ring Gas Hob. Further benefits include a combi boiler, use of communal grounds, parking, and a garage.

## Approximate Gross Internal Area = 67.2 sq m / 723 sq ft Garage = 13.0 sq m / 140 sq ft Total = 80.2 sq m / 863 sq ft

(Not Shown In Actual Location / Orientation)

Illustration for identification purposes only, measurements are approximate, not to scale.