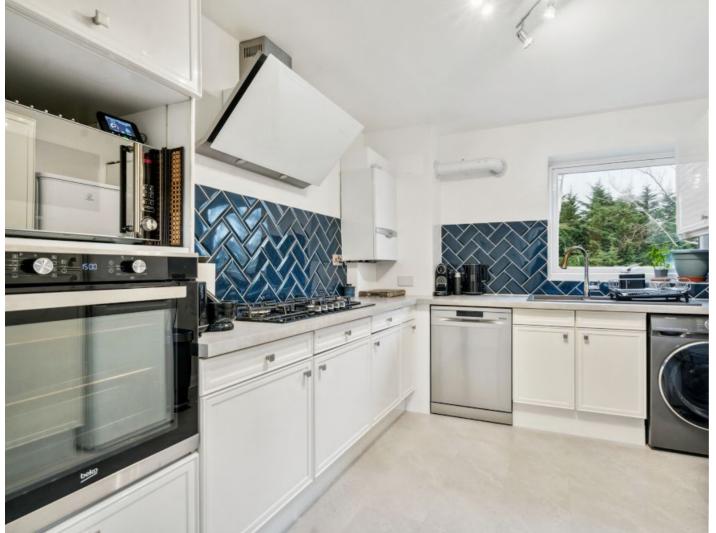

## **Description**

A beautifully presented, two-bedroom stylish apartment offering modern interiors throughout, with the benefit of residents' parking, a garage in a nearby block and a long lease.

The apartment comprises an entrance hallway with a useful store/cloak cupboard, a generous lounge / diner with a Juliet balcony, two double bedrooms with one boasting fitted wardrobes, and a luxury shower room. Completing the apartment is an impressive kitchen featuring bespoke units with plenty of storage space, an integrated oven and a 5-ring Gas Hob. Further benefits include a combi boiler, use of communal grounds, parking, and a garage.