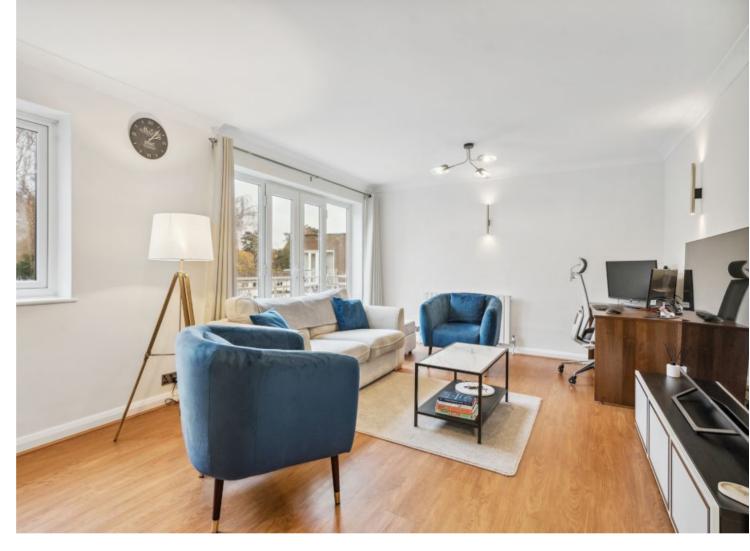

## **Description**

A beautifully presented, two-bedroom stylish apartment offering modern interiors throughout, with the benefit of residents' parking, a garage in a nearby block and a long lease.

The apartment comprises an entrance hallway with a useful store/cloak cupboard, a generous lounge / diner with a Juliet balcony, two double bedrooms with one boasting fitted wardrobes, and a luxury shower room. Completing the apartment is an impressive kitchen featuring bespoke units with plenty of storage space, an integrated oven and a 5-ring Gas Hob. Further benefits include a combi boiler, use of communal grounds, parking, and a garage.