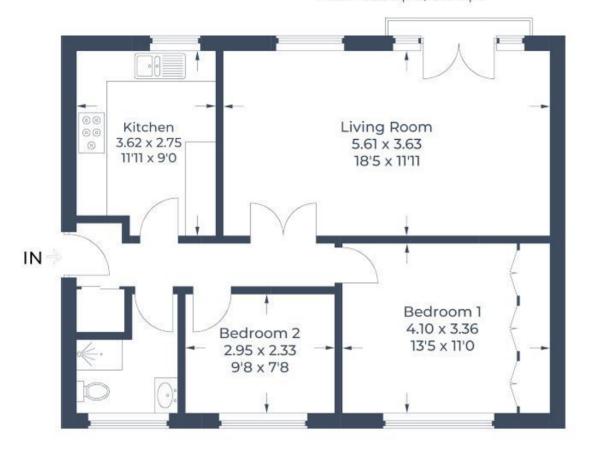

## **Description**

A beautifully presented, two-bedroom stylish apartment offering modern interiors throughout, with the benefit of residents' parking, a garage in a nearby block and a long lease.

The apartment comprises an entrance hallway with a useful store/cloak cupboard, a generous lounge / diner with a Juliet balcony, two double bedrooms with one boasting fitted wardrobes, and a luxury shower room. Completing the apartment is an impressive kitchen featuring bespoke units with plenty of storage space, an integrated oven and a 5-ring Gas Hob. Further benefits include a combi boiler, use of communal grounds, parking, and a garage.

## Approximate Gross Internal Area = 67.2 sq m / 723 sq ft Garage = 13.0 sq m / 140 sq ft Total = 80.2 sq m / 863 sq ft

(Not Shown In Actual Location / Orientation)

Illustration for identification purposes only, measurements are approximate, not to scale.