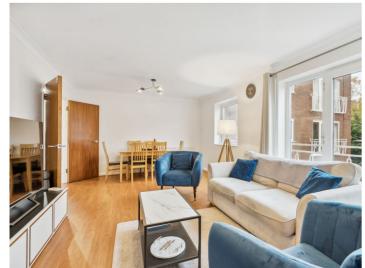

## **Description**

A beautifully presented, two-bedroom stylish apartment offering modern interiors throughout, with the benefit of residents' parking, a garage in a nearby block and a long lease.

The apartment comprises an entrance hallway with a useful store/cloak cupboard, a generous lounge / diner with a Juliet balcony, two double bedrooms with one boasting fitted wardrobes, and a luxury shower room. Completing the apartment is an impressive kitchen featuring bespoke units with plenty of storage space, an integrated oven and a 5-ring Gas Hob. Further benefits include a combi boiler, use of communal grounds, parking, and a garage.