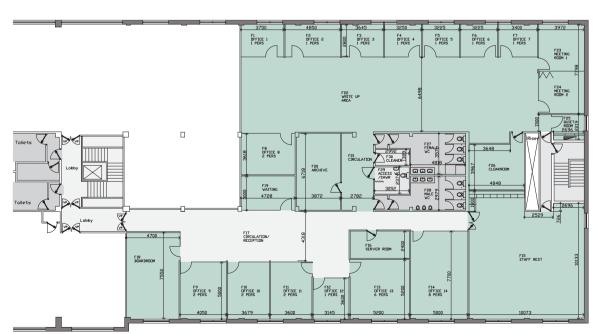

### **FLOORPLANS**

|              | Sq Ft  | Sq M  |
|--------------|--------|-------|
| First Floor  | 8,570  | 796   |
| Ground Floor | 13,050 | 1,212 |
| TOTAL        | 21,620 | 2,009 |

### **GROUND FLOOR**

SUMMARY SPECIFICATION

**FIRST FLOOR** 

**SPECIFICATION** 