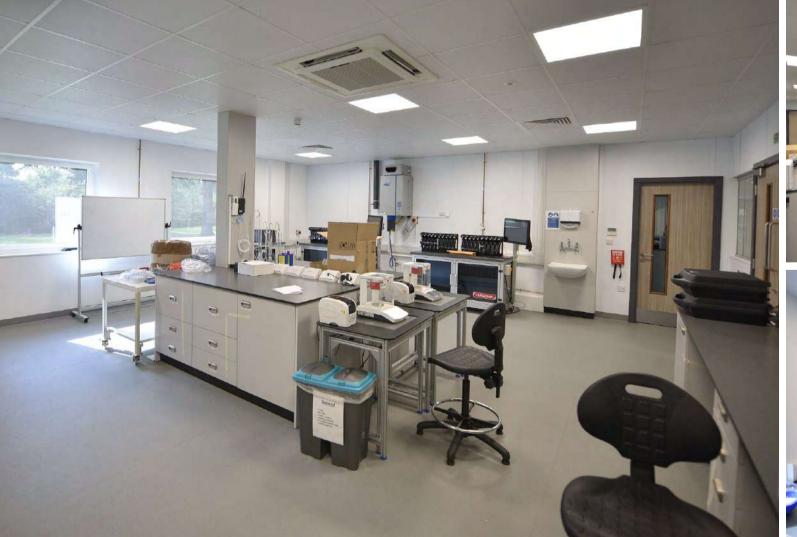

WATERSIDE COURT

The laboratory has been fitted out to a high standard to include independent air conditioning, fume cupboards, gas and air supplies, standby generation, store rooms, work benches and cabinets.

Both the offices and laboratory can be provided with existing furniture and some fittings.