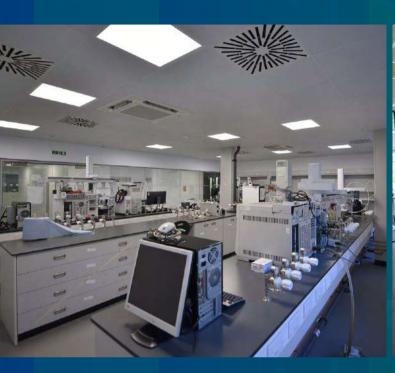

WATERSIDE COURT

The laboratory has been fitted out to a high standard to include independent air conditioning, fume cupboards, gas and air supplies, standby generation, store rooms, work benches and cabinets.

Both the offices and laboratory can be provided with existing furniture and some fittings.