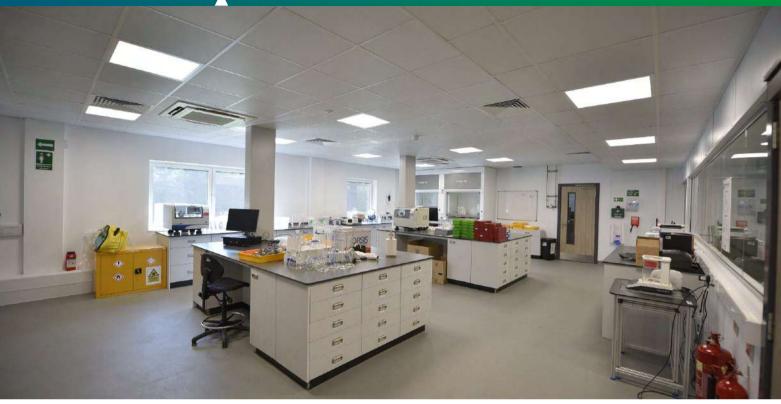

WATERSIDE COURT

The laboratory has been fitted out to a high standard to include independent air conditioning, fume cupboards, gas and air supplies, standby generation, store rooms, work benches and cabinets.

Both the offices and laboratory can be provided with existing furniture and some fittings.