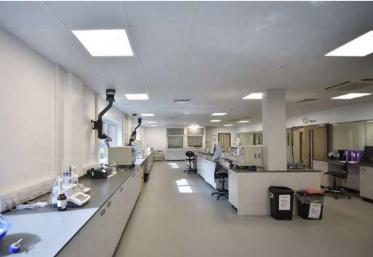

WATERSIDE COURT

The laboratory has been fitted out to a high standard to include independent air conditioning, fume cupboards, gas and air supplies, standby generation, store rooms, work benches and cabinets.

Both the offices and laboratory can be provided with existing furniture and some fittings.