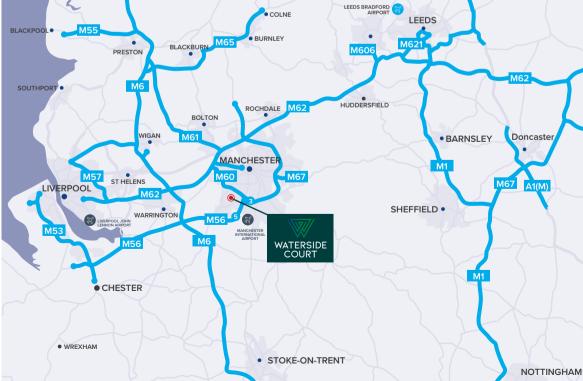

### LOCATION

Waterside Court is located within ¼ of a mile of the A560 Altrincham Road approximately 7 miles south of Manchester city centre.

The building is just  $\frac{1}{2}$  a mile from junction 3 of the M56 and junction 5 of the M60 motorways. Manchester Airport is a 10 minute drive and Altrincham town centre is approximately 2 miles away.

Moor Road Metrolink station sits directly adjacent to the building, with services running every 6 minutes during peak times to Central Manchester and Manchester Airport.

Waterside Court is situated at the junction of Crewe Road and Moor Road adjacent to Oaks Business Park and Manchester Health Academy.

Other local occupiers include B&M, Pets at Home, Wickes, Matalan, Tesco, Aldi and Lidl.

Waterside Court is superbly positioned to access the regional motorway network, Manchester Airport and the numerous South Manchester amenities this area benefits from.