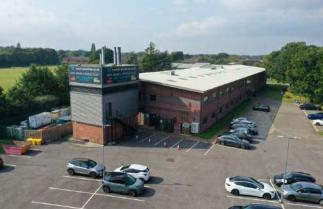

## LABORATORY & OFFICE ACCOMMODATION

Waterside Court comprises a modern self-contained two storey office building which has recently been comprehensively refurbished and fitted out to provide outstanding office and laboratory space.

The building also benefits from mature landscaped gardens and a secure, monitored gated entry system with dedicated secure parking.

The offices benefit from existing tenant fit out which includes a reception and conferencing centre, staff welfare, cellular offices and an open plan areas.