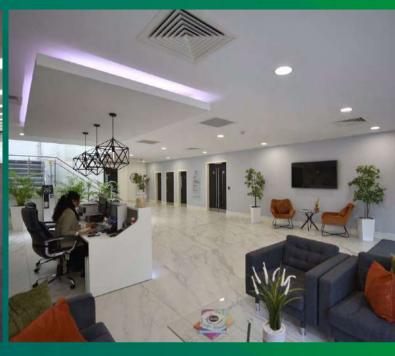

## LABORATORY & OFFICE ACCOMMODATION

Waterside Court comprises a modern self-contained two storey office building which has recently been comprehensively refurbished and fitted out to provide outstanding office and laboratory space.

The building also benefits from mature landscaped gardens and a secure, monitored gated entry system with dedicated secure parking.

The offices benefit from existing tenant fit out which includes a reception and conferencing centre, staff welfare, cellular offices and an open plan areas.

WATERSIDE COURT

The laboratory has been fitted out to a high standard to include independent air conditioning, fume cupboards, gas and air supplies, standby generation, store rooms, work benches and cabinets.

Both the offices and laboratory can be provided with existing furniture and some fittings.