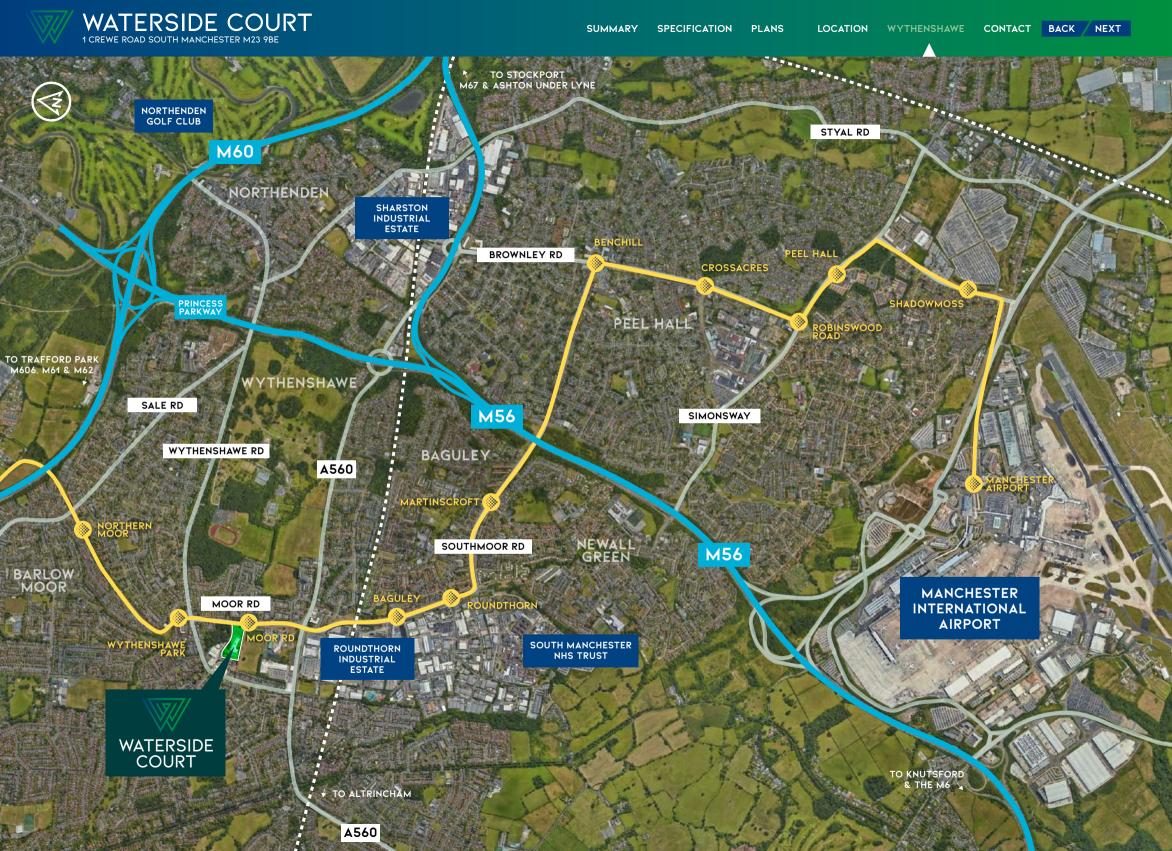

### LOCATION

Waterside Court is located within ¼ of a mile of the A560 Altrincham Road approximately 7 miles south of Manchester city centre.

The building is just  $\frac{1}{2}$  a mile from junction 3 of the M56 and junction 5 of the M60 motorways. Manchester Airport is a 10 minute drive and Altrincham town centre is approximately 2 miles away.

Moor Road Metrolink station sits directly adjacent to the building, with services running every 6 minutes during peak times to Central Manchester and Manchester Airport.

Waterside Court is situated at the junction of Crewe Road and Moor Road adjacent to Oaks Business Park and Manchester Health Academy.

Other local occupiers include B&M, Pets at Home, Wickes, Matalan, Tesco, Aldi and Lidl.

Waterside Court is superbly positioned to access the regional motorway network, Manchester Airport and the numerous South Manchester amenities this area benefits from.