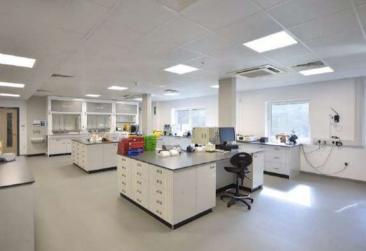

WATERSIDE COURT

The laboratory has been fitted out to a high standard to include independent air conditioning, fume cupboards, gas and air supplies, standby generation, store rooms, work benches and cabinets.

Both the offices and laboratory can be provided with existing furniture and some fittings.