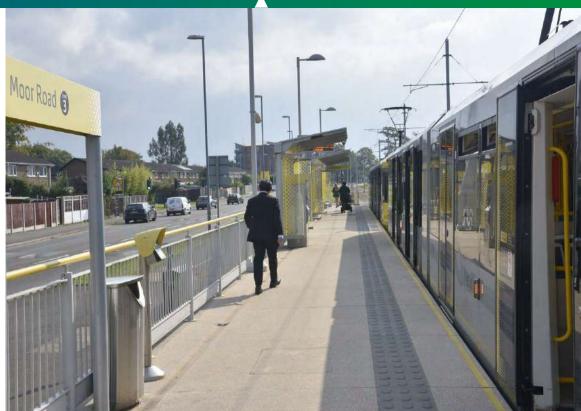

Moor Road Metrolink station sits directly adjacent to the building, with services running every 6 minutes during peak times to Central Manchester and Manchester Airport.

Waterside Court is situated at the junction of Crewe Road and Moor Road adjacent to Oaks Business Park and Manchester Health Academy.