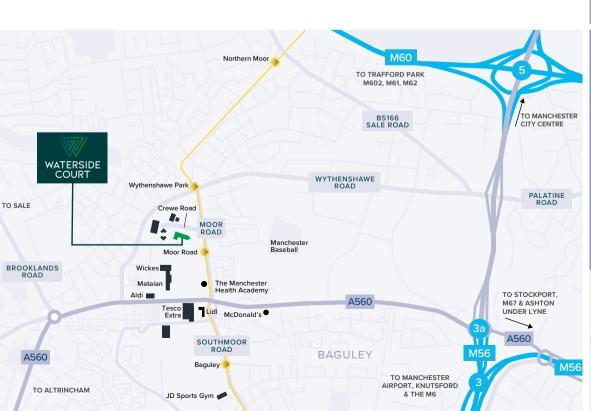

### LOCATION

Waterside Court is located within ¼ of a mile of the A560 Altrincham Road approximately 7 miles south of Manchester city centre.

The building is just  $\frac{1}{2}$  a mile from junction 3 of the M56 and junction 5 of the M60 motorways. Manchester Airport is a 10 minute drive and Altrincham town centre is approximately 2 miles away.

Moor Road Metrolink station sits directly adjacent to the building, with services running every 6 minutes during peak times to Central Manchester and Manchester Airport.

Waterside Court is situated at the junction of Crewe Road and Moor Road adjacent to Oaks Business Park and Manchester Health Academy.

Other local occupiers include B&M, Pets at Home, Wickes, Matalan, Tesco, Aldi and Lidl.

Waterside Court is superbly positioned to access the regional motorway network, Manchester Airport and the numerous South Manchester amenities this area benefits from.