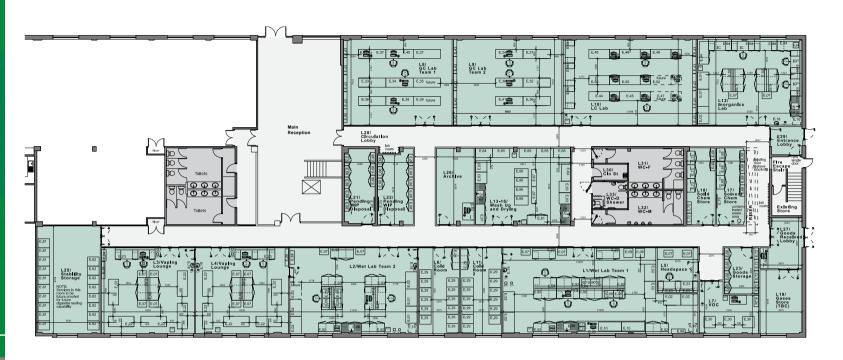

### **FLOORPLANS**

|              | Sq Ft  | Sq M  |
|--------------|--------|-------|
| First Floor  | 8,570  | 796   |
| Ground Floor | 13,050 | 1,212 |
| TOTAL        | 21,620 | 2,009 |

### **GROUND FLOOR**

SUMMARY SPECIFICATION

**FIRST FLOOR** 

**SPECIFICATION** 