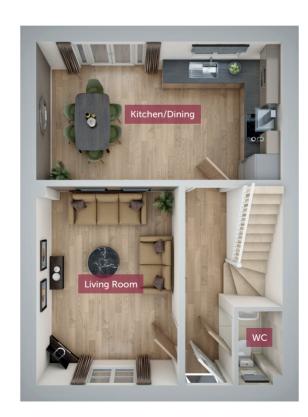

## THE LARKSPUR

HOMES 6, 7, 9, 10, 11, 15, 25, 33, 36, 37 & 38

Three bedroom home - 976 sq ft

The Larkspur is a spacious three-bedroom home, offering modern family living. The light-filled living room is a calming space to relax in, while the open-plan kitchen with dining area features French doors opening out to an enclosed rear garden, making this the hub of the home. A handy cloakroom sits off the hallway and completes the footprint. Upstairs, three bedrooms offer a sanctuary for family members to make their own or can be utilised to suit lifestyle needs. The master bedroom offers an en suite with shower cubicle and the main family bathroom is home to a bath, making it a space to relax and unwind. Outside, the driveway provides off street parking and the home is completed by a single garage\*.

Bedroom 13582mm x 3067mm11'7" x 10'1"En Suite2625mm x 1500mm8'6" x 4'9"Bedroom 23900mm x 3582mm12'8" x 11'7"Bedroom 32603mm x 2197mm8'5" x 7'2"Bathroom2027mm x 1722mm6'6" x 5'6"

FIRST FLOOR

 Kitchen/Dining
 5702mm x 3200mm
 18'7" x 10'5"

 Living Room
 4602mm x 3300mm
 15'1" x 10'8"

GROUND FLOOR

\*Plots 6, 7, 9, 10 and 37 have two parking spaces rather than a single garage and plot 38 has a double garage.

All images used are for illustrative purpose only. Dimensions given are illustrative for this house type and individual properties may differ. Please check with your Sales Executives in respect of individual properties. We give maximum dimensions within each room and these may include areas of fixtures and fittings including fitted furniture. These dimensions should not be used for carpet or flooring sizes, appliance spaces or items of furniture. All images, photographs and dimensions are not intended to be relied upon for, nor to form part of any contract unless specifically incorporated in writing into the contract.