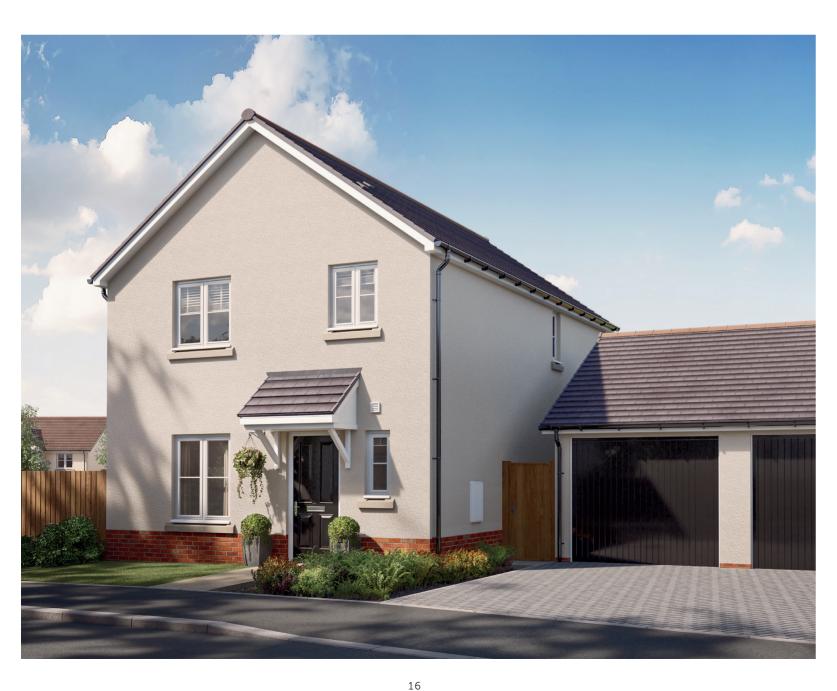

## THE LARKSPUR

HOMES 6, 7, 9, 10, 11, 15, 25, 33, 36, 37 & 38

Three bedroom home - 976 sq ft

The Larkspur is a spacious three-bedroom home, offering modern family living. The light-filled living room is a calming space to relax in, while the open-plan kitchen with dining area features French doors opening out to an enclosed rear garden, making this the hub of the home. A handy cloakroom sits off the hallway and completes the footprint. Upstairs, three bedrooms offer a sanctuary for family members to make their own or can be utilised to suit lifestyle needs. The master bedroom offers an en suite with shower cubicle and the main family bathroom is home to a bath, making it a space to relax and unwind. Outside, the driveway provides off street parking and the home is completed by a single garage\*.