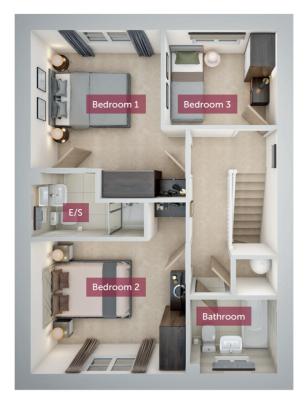

## THE LARKSPUR

HOMES 6, 7, 9, 10, 11, 15, 25, 33, 36, 37 & 38

Three bedroom home - 976 sq ft

The Larkspur is a spacious three-bedroom home, offering modern family living. The light-filled living room is a calming space to relax in, while the open-plan kitchen with dining area features French doors opening out to an enclosed rear garden, making this the hub of the home. A handy cloakroom sits off the hallway and completes the footprint. Upstairs, three bedrooms offer a sanctuary for family members to make their own or can be utilised to suit lifestyle needs. The master bedroom offers an en suite with shower cubicle and the main family bathroom is home to a bath, making it a space to relax and unwind. Outside, the driveway provides off street parking and the home is completed by a single garage\*.

Bedroom 13582mm x 3067mm11'7" x 10'1"En Suite2625mm x 1500mm8'6" x 4'9"Bedroom 23900mm x 3582mm12'8" x 11'7"Bedroom 32603mm x 2197mm8'5" x 7'2"Bathroom2027mm x 1722mm6'6" x 5'6"

FIRST FLOOR

 Kitchen/Dining
 5702mm x 3200mm
 18'7" x 10'5"