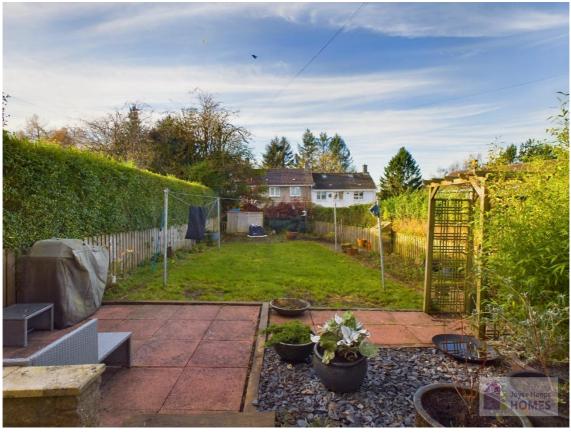

The enclosed sunny rear garden has patio area, is laid to lawn and is surrounded by mature hedging.