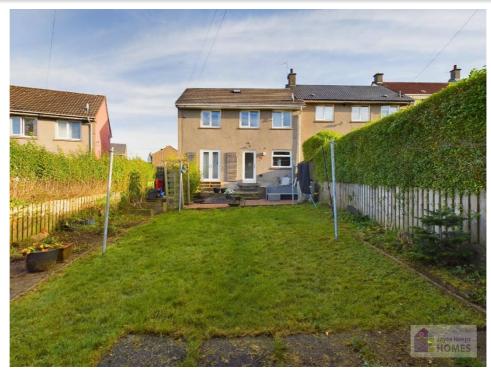

# **East Kilbride's Local Estate Agent**

E.K. Business Park 14 Stroud Road East Kilbride G75 0YA

The front garden is laid mainly to lawn with monobloc driveway to side.

E.K. Business Park 14 Stroud Road East Kilbride G75 0YA

The enclosed sunny rear garden has patio area, is laid to lawn and is surrounded by mature hedging.