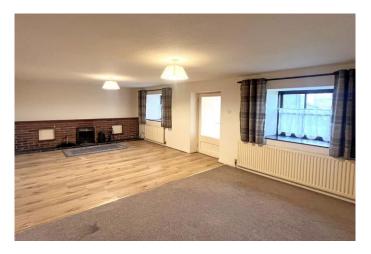

## The accommodation of Meadowside comprises:

**Ground Floor:** Generous porch and boot room, sitting/dining room, kitchen/breakfast room, and W/C with utility.

**First Floor:** Three double bedrooms with built-in wardrobes and a family bathroom.