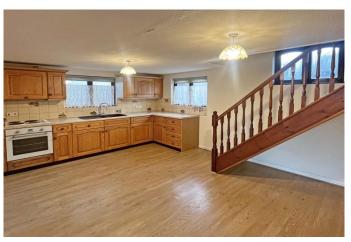

## The accommodation of Meadowside comprises:

**Ground Floor:** Generous porch and boot room, sitting/dining room, kitchen/breakfast room, and W/C with utility.

**First Floor:** Three double bedrooms with built-in wardrobes and a family bathroom.