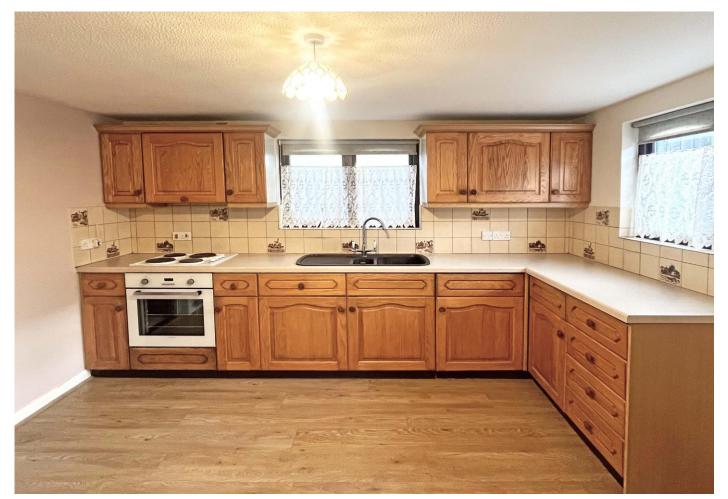

## The accommodation of Meadowside comprises:

**Ground Floor:** Generous porch and boot room, sitting/dining room, kitchen/breakfast room, and W/C with utility.

**First Floor:** Three double bedrooms with built-in wardrobes and a family bathroom.