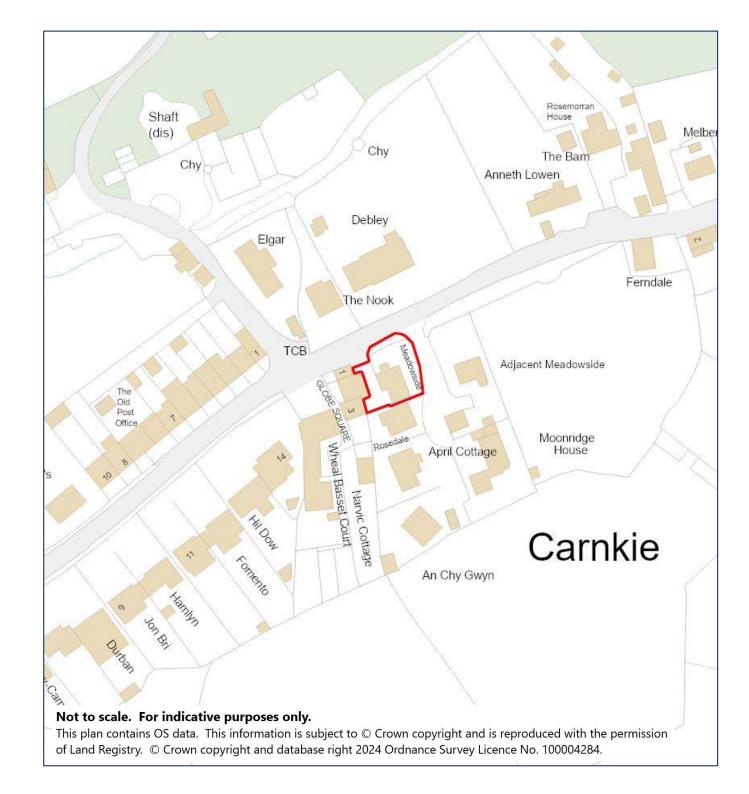

#### Location:

Lower Carnkie is a charming, semi-rural village with easy access to nearby towns such as Redruth, Falmouth, and Helston. While Lower Carnkie itself doesn't have its own pub, nearby villages such as Carnkie have local pubs, like The Carnkie Inn, offering a traditional Cornish village pub experience.

### Viewing

Strictly by appointment with the sole selling agent Lodge & Thomas. Tel: 01872 272722 email: property@lodgeandthomas.co.uk

**Directions:** From Redruth, take the B3297 towards Helston, then turn onto the minor road leading to Carnkie. The property will be clearly visible on the lefthand side as you enter the village.