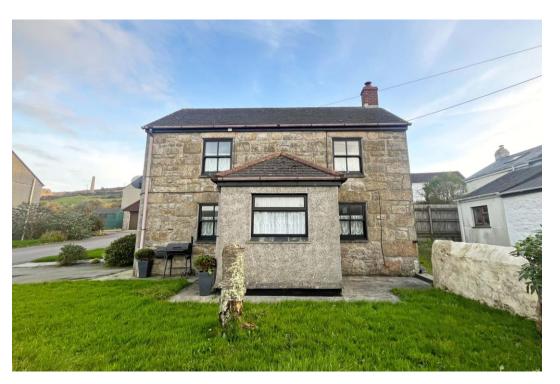

# Guide Price - £ 325,000 Freehold

- 3 Bedroom Detached House
- Ample Parking
- Low Maintenance Garden
- Oil Fired Heating

This well-presented, detached 3-bedroom home offers ample driveway parking and no onward chain. Set in an elevated position, Meadowside enjoys distant countryside views and is surrounded by historic mining heritage. Heating is provided by an oil-fired central heating boiler and there is uPVC double glazing throughout.

## The accommodation of Meadowside comprises:

**Ground Floor:** Generous porch and boot room, sitting/dining room, kitchen/breakfast room, and W/C with utility.

**First Floor:** Three double bedrooms with built-in wardrobes and a family bathroom.

**Outside:** The property features driveway parking for 2-3 vehicles, an additional gated area for secure parking and a well-maintained front lawn.