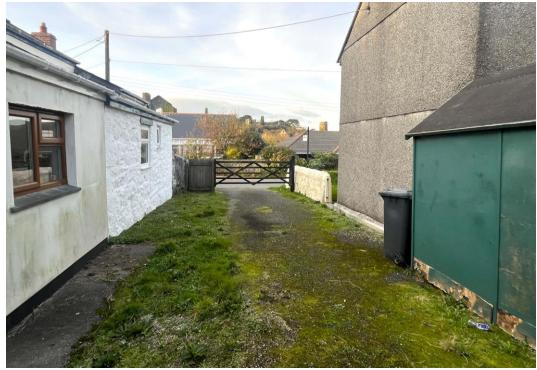

**Outside:** The property features driveway parking for 2-3 vehicles, an additional gated area for secure parking and a well-maintained front lawn.