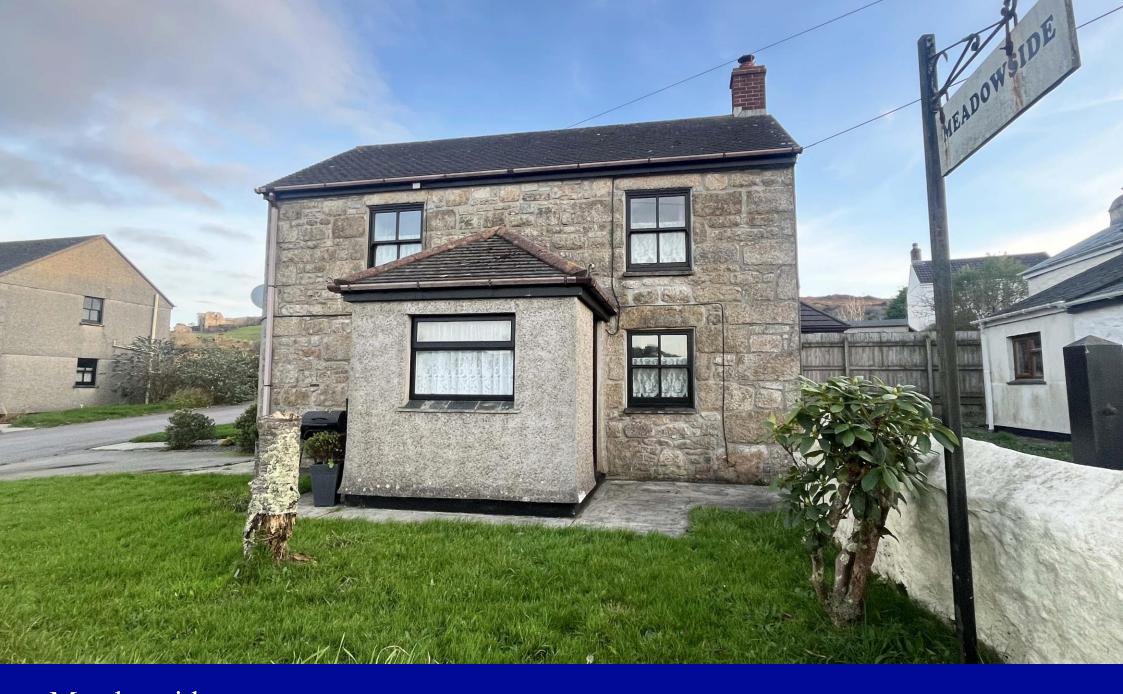

Meadowside, Lower Carnkie, Redruth

LODGE & THOMAS

# Meadowside,

Lower Carnkie, Redruth, TR16 6SP

# Guide Price - £ 325,000 Freehold

- 3 Bedroom Detached House
- Ample Parking
- Low Maintenance Garden
- Oil Fired Heating

This well-presented, detached 3-bedroom home offers ample driveway parking and no onward chain. Set in an elevated position, Meadowside enjoys distant countryside views and is surrounded by historic mining heritage. Heating is provided by an oil-fired central heating boiler and there is uPVC double glazing throughout.

## The accommodation of Meadowside comprises:

**Ground Floor:** Generous porch and boot room, sitting/dining room, kitchen/breakfast room, and W/C with utility.

**First Floor:** Three double bedrooms with built-in wardrobes and a family bathroom.

**Outside:** The property features driveway parking for 2-3 vehicles, an additional gated area for secure parking and a well-maintained front lawn.