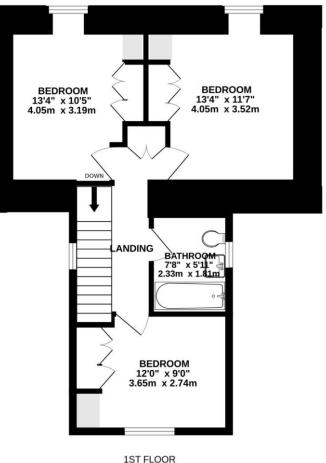

## The accommodation of Meadowside comprises:

**Ground Floor:** Generous porch and boot room, sitting/dining room, kitchen/breakfast room, and W/C with utility.

**First Floor:** Three double bedrooms with built-in wardrobes and a family bathroom.

1ST FLOOR 477 sq.ft. (44.4 sq.m.) approx.