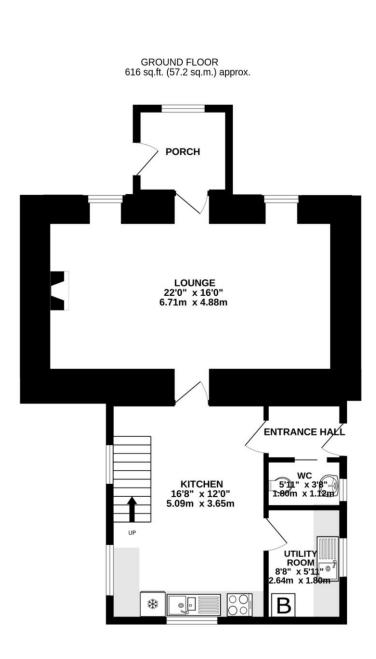

## The accommodation of Meadowside comprises:

**Ground Floor:** Generous porch and boot room, sitting/dining room, kitchen/breakfast room, and W/C with utility.

**First Floor:** Three double bedrooms with built-in wardrobes and a family bathroom.