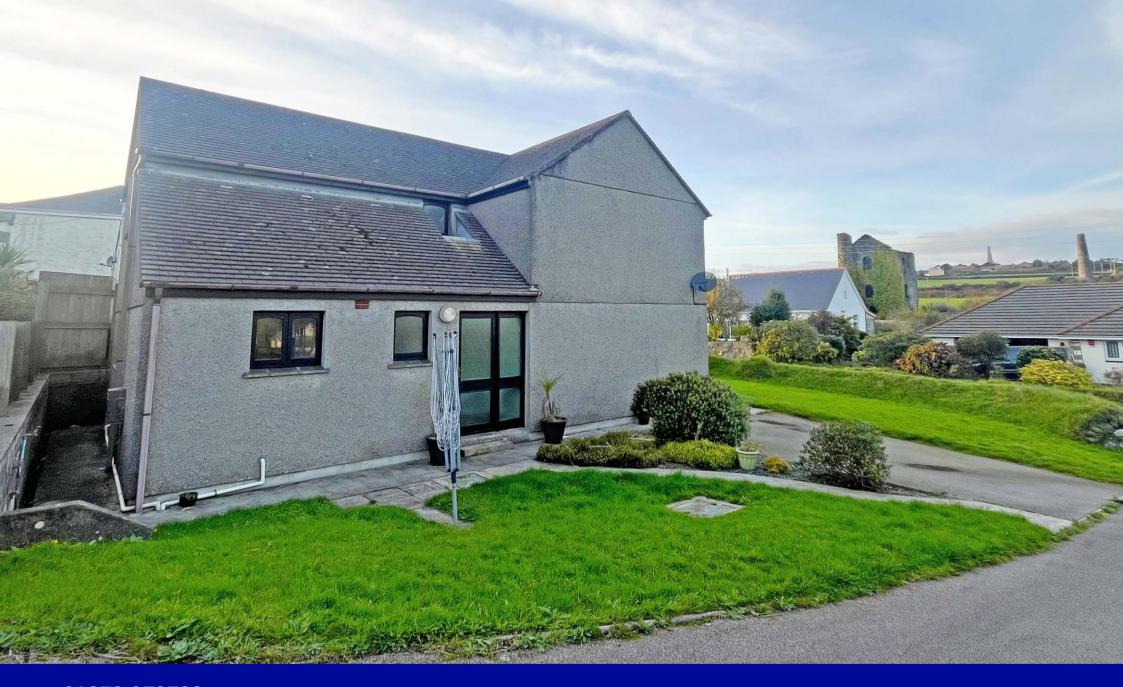

# Guide Price - £ 325,000 Freehold

- 3 Bedroom Detached House
- Ample Parking
- Low Maintenance Garden
- Oil Fired Heating

This well-presented, detached 3-bedroom home offers ample driveway parking and no onward chain. Set in an elevated position, Meadowside enjoys distant countryside views and is surrounded by historic mining heritage. Heating is provided by an oil-fired central heating boiler and there is uPVC double glazing throughout.