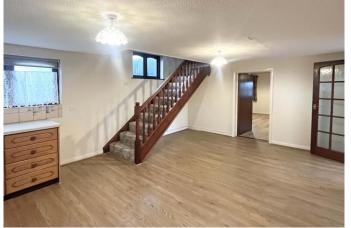

## The accommodation of Meadowside comprises:

**Ground Floor:** Generous porch and boot room, sitting/dining room, kitchen/breakfast room, and W/C with utility.

**First Floor:** Three double bedrooms with built-in wardrobes and a family bathroom.