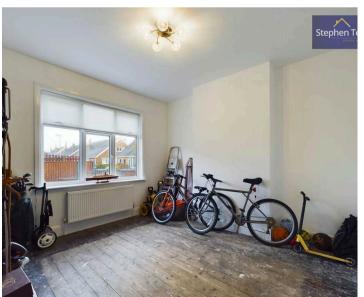

## Bedroom 1

12' 6" x 11' 9" (3.81m x 3.59m)

#### Bedroom 2

12' 6" x 11' 9" (3.81m x 3.59m)

#### Bedroom 3

7' 10" x 5' 6" (2.38m x 1.68m)