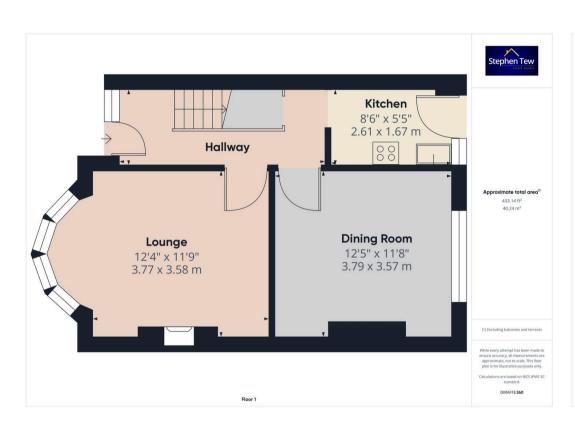

## Hallway

## Lounge

12' 4" x 11' 9" (3.77m x 3.58m)

# **Dining Room**

12' 5" x 11' 9" (3.79m x 3.57m)

#### Kitchen

8' 7" x 5' 6" (2.61m x 1.67m)