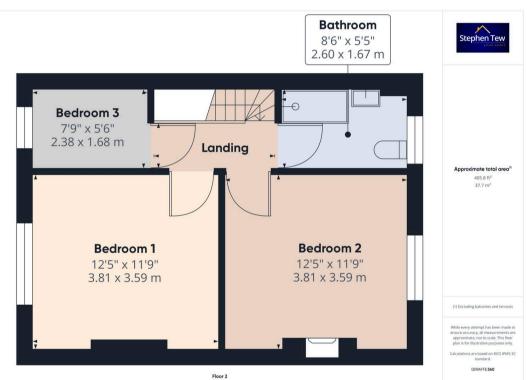

## Landing

## Bedroom 1

12' 6" x 11' 9" (3.81m x 3.59m)

#### Bedroom 2

12' 6" x 11' 9" (3.81m x 3.59m)

#### Bedroom 3

7' 10" x 5' 6" (2.38m x 1.68m)

#### Bathroom

8' 7" x 5' 6" (2.61m x 1.67m)

FRONT GARDEN

OFF STREET

1 Parking Space

DRIVEWAY

1 Parking Space