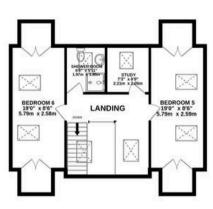

0

































## **Holly Lodge**

Sandy Lane, Cranage

Luxurious detached family home in Sandy Lane, offering 6 bedrooms and almost 4000 sq ft of accommodation. Elegant design, high-quality finishes, spacious kitchen/diner, landscaped gardens, and private location. Ideal blend of luxury, convenience, and tranquillity.

Council Tax band: G

Tenure: Freehold

**EPC Energy Efficiency Rating: B** 

- A beautifully crafted detached family residence
- Almost 4000 square feet of immaculately presented accommodation
- Great attention to detail and high quality components throughout
- A substantial gated plot with large, landscaped, private gardens
- 6 bedrooms and 3 bathrooms with potential for another bathroom
- Double garage, boot room, utility room and downstairs WC









## TOTAL FLOOR AREA: 4081 sq.ft. (379.1 sq.m.) approx.



## Stuart Rushton & Company

Stuart Rushton & Co, 35 King Street - WA16 6DW

01565 757000

enquiries@srushton.co.uk

www.srushton.co.uk



We are not authorised to make or give any representations or warranties in relation to the property either here or elsewhere. We assume no responsibility for any statement that may be made in these particulars, and they do not form part of any offer or contract and must not be relied upon as statements or representation of fact. Any areas, measurements or distances are approximate. The text, photographs and plans are for guidance only. Importantly, it should not be assumed that the property has all necessary planning, building regulations or other consents and we have not tested any services, e