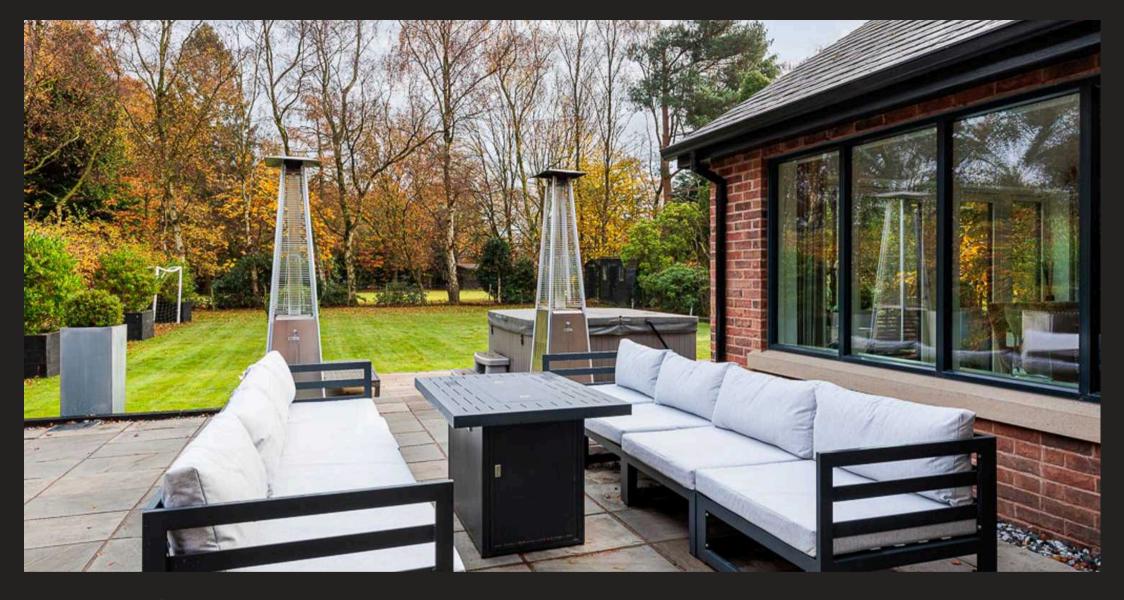

Council Tax band: G

Tenure: Freehold

**EPC Energy Efficiency Rating: B** 

- A beautifully crafted detached family residence
- Almost 4000 square feet of immaculately presented accommodation
- Great attention to detail and high quality components throughout
- A substantial gated plot with large, landscaped, private gardens
- 6 bedrooms and 3 bathrooms with potential for another bathroom
- Double garage, boot room, utility room and downstairs WC