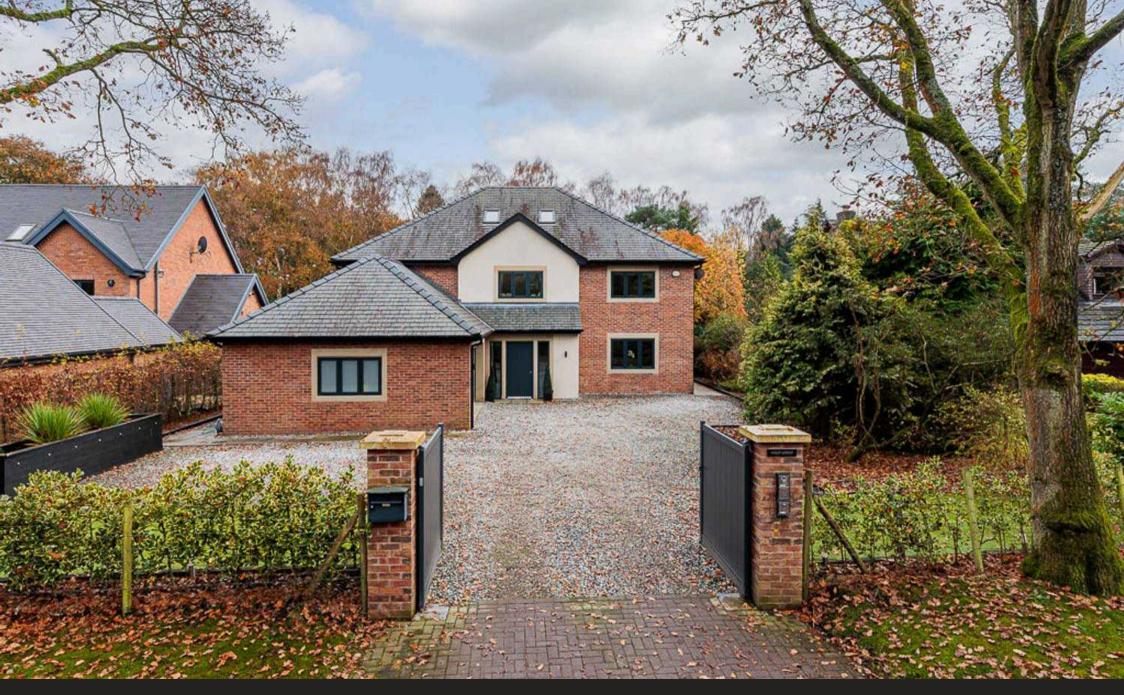

## **Holly Lodge**

Sandy Lane, Cranage

Luxurious detached family home in Sandy Lane, offering 6 bedrooms and almost 4000 sq ft of accommodation. Elegant design, high-quality finishes, spacious kitchen/diner, landscaped gardens, and private location. Ideal blend of luxury, convenience, and tranquillity.

Council Tax band: G

Tenure: Freehold

**EPC Energy Efficiency Rating: B** 

- A beautifully crafted detached family residence
- Almost 4000 square feet of immaculately presented accommodation
- Great attention to detail and high quality components throughout
- A substantial gated plot with large, landscaped, private gardens
- 6 bedrooms and 3 bathrooms with potential for another bathroom
- Double garage, boot room, utility room and downstairs WC