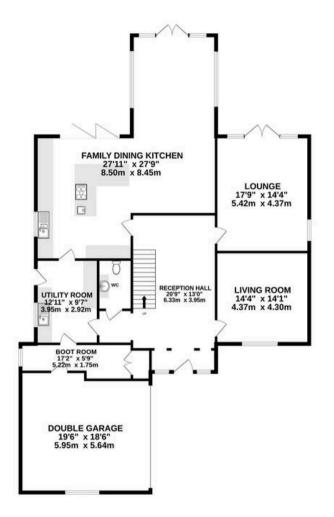

Council Tax band: G

Tenure: Freehold

**EPC Energy Efficiency Rating: B** 

- A beautifully crafted detached family residence
- Almost 4000 square feet of immaculately presented accommodation
- Great attention to detail and high quality components throughout
- A substantial gated plot with large, landscaped, private gardens
- 6 bedrooms and 3 bathrooms with potential for another bathroom
- Double garage, boot room, utility room and downstairs WC

## TOTAL FLOOR AREA: 4081 sq.ft. (379.1 sq.m.) approx.