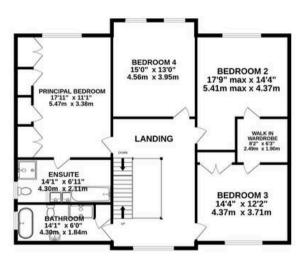

Council Tax band: G

Tenure: Freehold

**EPC Energy Efficiency Rating: B** 

- A beautifully crafted detached family residence
- Almost 4000 square feet of immaculately presented accommodation
- Great attention to detail and high quality components throughout
- A substantial gated plot with large, landscaped, private gardens
- 6 bedrooms and 3 bathrooms with potential for another bathroom
- Double garage, boot room, utility room and downstairs WC

## TOTAL FLOOR AREA: 4081 sq.ft. (379.1 sq.m.) approx.