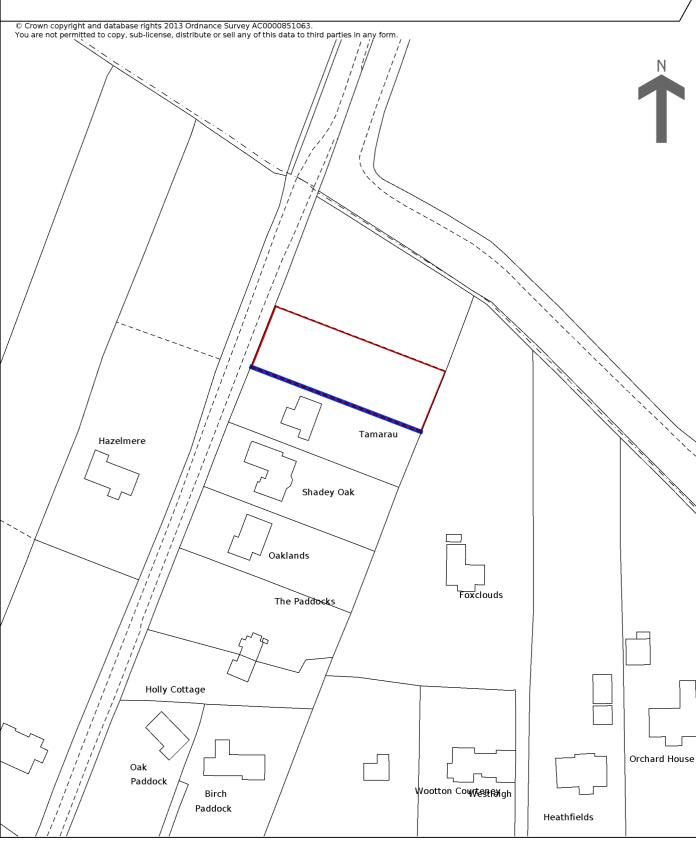

## HM Land Registry Current title plan

Title number **CH620559** Ordnance Survey map reference **SJ7470SW** Scale **1:1250 enlarged from 1:2500** Administrative area **Cheshire East** 

This is a print of the view of the title plan obtained from HM Land Registry showing the state of the title plan on 19 November 2024 at 08:22:33. This title plan shows the general position, not the exact line, of the boundaries. It may be subject to distortions in scale. Measurements scaled from this plan may not match measurements between the same points on the ground.

This title is dealt with by HM Land Registry, Birkenhead Office.