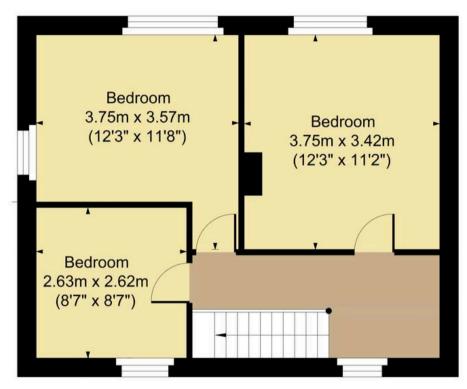

## 36 Bennetts Place, Ilmington, CV365 4LW

Main House Approx. Gross Internal Area: - 79.78 sq.m. 859 sq.ft.

Ground Floor First Floor

## FOR ILLUSTRATIVE PURPOSES ONLY-NOT TO SCALE

The position & size of doors, windows, appliances and other features are approximate only.

□ □ □ Denotes restricted head height

www.dmlphotography.co.uk