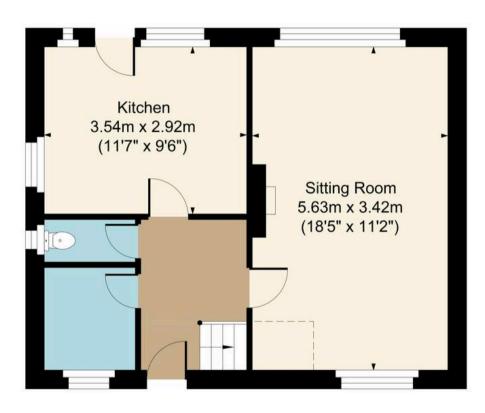

## 36 Bennetts Place, Ilmington, CV365 4LW

Main House Approx. Gross Internal Area: - 79.78 sq.m. 859 sq.ft.

Ground Floor First Floor

## FOR ILLUSTRATIVE PURPOSES ONLY-NOT TO SCALE

The position & size of doors, windows, appliances and other features are approximate only.

□ □ □ Denotes restricted head height

www.dmlphotography.co.uk