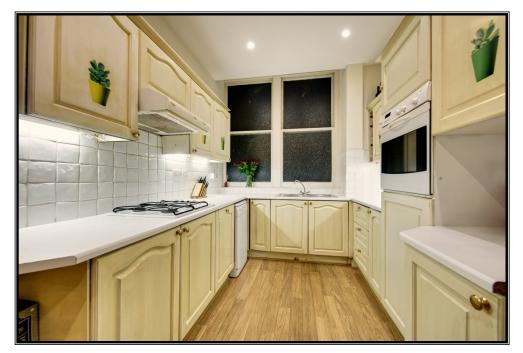

### 3 BEDROOM MANSION FLAT

An attractive ground floor, three bedroom flat, 1,333 square feet (124 square metres) in a handsome redbrick, purpose-built mansion block with the advantage of a daytime porter. The spacious Reception room, entered through double doors features a bay window, high ceilings, ornate cornicing, decorative moulding, and a fireplace. In addition to the kitchen breakfast room there's a separate utility room and a secure storage cellar. Emery Hill Street is a quiet tree-lined street situated in the Westminster Cathedral Conservation Area, convenient for excellent renowned and established schools, and local amenities including shops, restaurants, cafes, fitness centres, theatres and a Curzon cinema. St James's Park, Green Park, Buckingham Palace and the Houses of Parliament are within a short walk as are the extensive travel connections of Victoria Station, St James's Park and Westminster Underground stations.

Entrance Hall ◆ Reception Room ◆ 3 Bedrooms ◆ 2 Bathrooms (1 En Suite)

Kitchen/Breakfast room ◆ Utility Room ◆ Secure Storage Cellar

Independent Central Heating and Hot Water ♦ Daytime Porter ♦ Residents on Street Parking