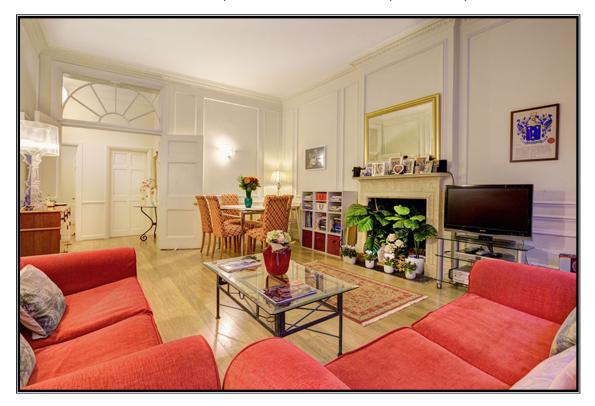

### 3 BEDROOM MANSION FLAT

An attractive ground floor, three bedroom flat, 1,333 square feet (124 square metres) in a handsome redbrick, purpose-built mansion block with the advantage of a daytime porter. The spacious Reception room, entered through double doors features a bay window, high ceilings, ornate cornicing, decorative moulding, and a fireplace. In addition to the kitchen breakfast room there's a separate utility room and a secure storage cellar. Emery Hill Street is a quiet tree-lined street situated in the Westminster Cathedral Conservation Area, convenient for excellent renowned and established schools, and local amenities including shops, restaurants, cafes, fitness centres, theatres and a Curzon cinema. St James's Park, Green Park, Buckingham Palace and the Houses of Parliament are within a short walk as are the extensive travel connections of Victoria Station, St James's Park and Westminster Underground stations.

Entrance Hall ◆ Reception Room ◆ 3 Bedrooms ◆ 2 Bathrooms (1 En Suite)

Kitchen/Breakfast room ◆ Utility Room ◆ Secure Storage Cellar

Independent Central Heating and Hot Water ♦ Daytime Porter ♦ Residents on Street Parking