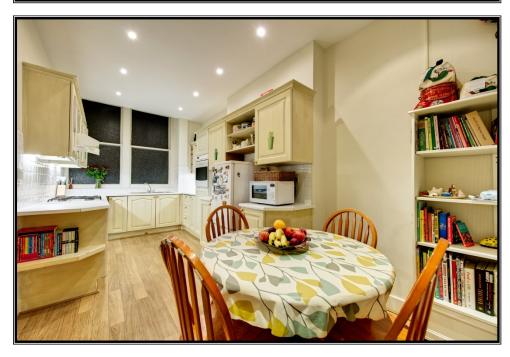

### 3 BEDROOM MANSION FLAT

An attractive ground floor, three bedroom flat, 1,333 square feet (124 square metres) in a handsome redbrick, purpose-built mansion block with the advantage of a daytime porter. The spacious Reception room, entered through double doors features a bay window, high ceilings, ornate cornicing, decorative moulding, and a fireplace. In addition to the kitchen breakfast room there's a separate utility room and a secure storage cellar. Emery Hill Street is a quiet tree-lined street situated in the Westminster Cathedral Conservation Area, convenient for excellent renowned and established schools, and local amenities including shops, restaurants, cafes, fitness centres, theatres and a Curzon cinema. St James's Park, Green Park, Buckingham Palace and the Houses of Parliament are within a short walk as are the extensive travel connections of Victoria Station, St James's Park and Westminster Underground stations.

Entrance Hall ◆ Reception Room ◆ 3 Bedrooms ◆ 2 Bathrooms (1 En Suite)

Kitchen/Breakfast room ◆ Utility Room ◆ Secure Storage Cellar

Independent Central Heating and Hot Water ♦ Daytime Porter ♦ Residents on Street Parking