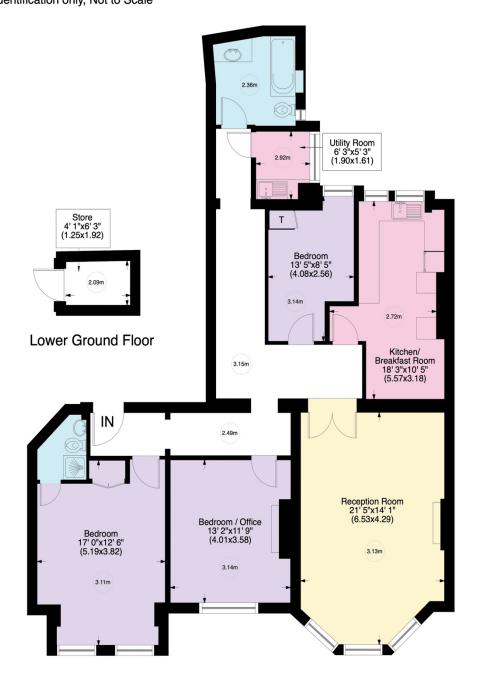

# Gross internal area (approx.) 126 Sq m (1359 Sq ft) (Including Store) 124 Sq m (1333 Sq ft) (Excluding Store) For identification only, Not to Scale

### **Ground Floor**

### www.WilliamSalisbury.Photography

Not to Scale, for guidance only and must not be relied upon as a statement to fact. All measurements areas are approximate only (and have been prepared in accordance with the current edition of the RICS Code of Measuring Practice).