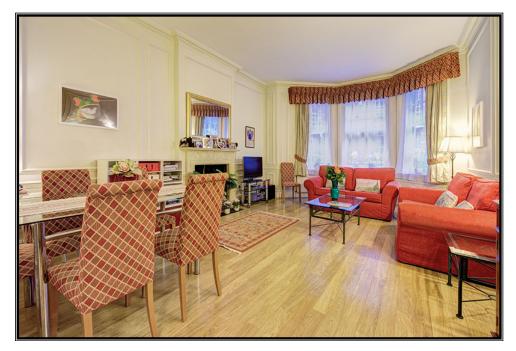

### 3 BEDROOM MANSION FLAT

An attractive ground floor, three bedroom flat, 1,333 square feet (124 square metres) in a handsome redbrick, purpose-built mansion block with the advantage of a daytime porter. The spacious Reception room, entered through double doors features a bay window, high ceilings, ornate cornicing, decorative moulding, and a fireplace. In addition to the kitchen breakfast room there's a separate utility room and a secure storage cellar. Emery Hill Street is a quiet tree-lined street situated in the Westminster Cathedral Conservation Area, convenient for excellent renowned and established schools, and local amenities including shops, restaurants, cafes, fitness centres, theatres and a Curzon cinema. St James's Park, Green Park, Buckingham Palace and the Houses of Parliament are within a short walk as are the extensive travel connections of Victoria Station, St James's Park and Westminster Underground stations.

Entrance Hall ◆ Reception Room ◆ 3 Bedrooms ◆ 2 Bathrooms (1 En Suite)

Kitchen/Breakfast room ◆ Utility Room ◆ Secure Storage Cellar

Independent Central Heating and Hot Water ♦ Daytime Porter ♦ Residents on Street Parking