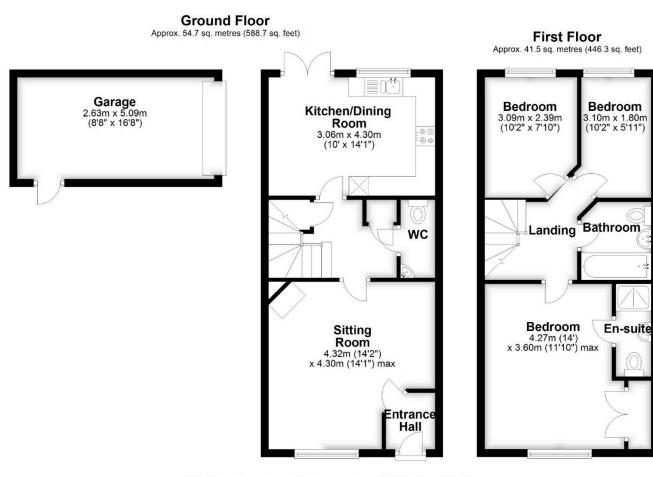

home offers spacious accommodation, which includes an entrance hall, a generous sitting room, and a kitchen/dining room. On the first floor, there are three bedrooms, with bedroom one featuring an en-suite shower room, and there is a family bathroom.

3

2

1

Externally, the property offers a garden providing a good degree of privacy, allocated parking, and a garage. There is also visitor parking available. We have been advised that both the boiler and the windows were replaced in 2018. The property is offered for sale with no forward chain.

Little Wymondley benefits from two pubs nearby, and there are comprehensive shopping and recreational facilities together with excellent schooling and train stations in nearby Hitchin and Stevenage. The A1(M) is also within easy reach.















Total area: approx. 96.2 sq. metres (1035.0 sq. feet)

# LOCAL AUTHORITY North Herts

#### TENURE Freehold

COUNCIL TAX BAND D

#### VIEWINGS

By prior appointment only

| Score | Energy rating | Current | Potential |
|-------|---------------|---------|-----------|
| 92+   | Α             |         |           |
| 81-91 | B             |         | 86 B      |
| 69-80 | С             |         |           |
| 55-68 | D             | 68 D    |           |
| 39-54 | E             |         |           |
| 21-38 | F             |         |           |
| 1-20  | G             |         |           |

Agents Note: Whilst every care has been taken to prepare these particulars, they are for guidance purposes only. All measurements are approximate and are for general guidance purposes only and wh