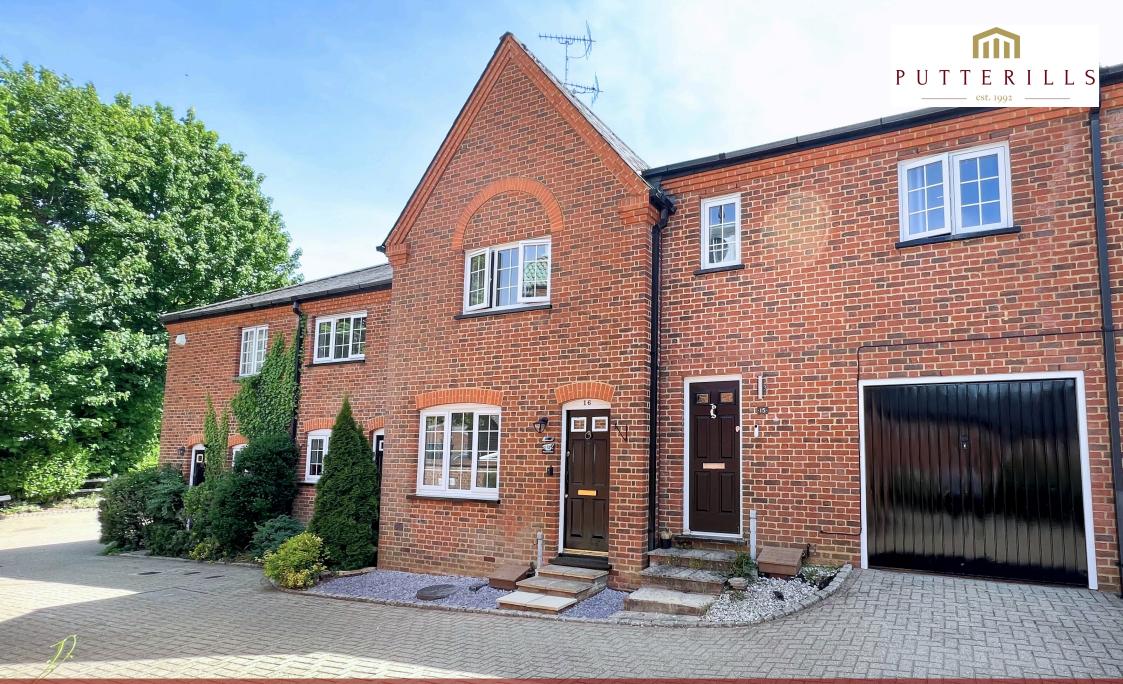

Guide Price £425,000 Waterlow Mews Little Wymondley, SG4 7HL

# **PROPERTY SUMMARY**

This three-bedroom terraced home offers spacious accommodation, which includes an entrance hall, a generous sitting room, and a kitchen/dining room. On the first floor, there are three bedrooms, with bedroom one featuring an en-suite shower room, and there is a family bathroom.

3

2

1

Externally, the property offers a garden providing a good degree of privacy, allocated parking, and a garage. There is also visitor parking available. We have been advised that both the boiler and the windows were replaced in 2018. The property is offered for sale with no forward chain.