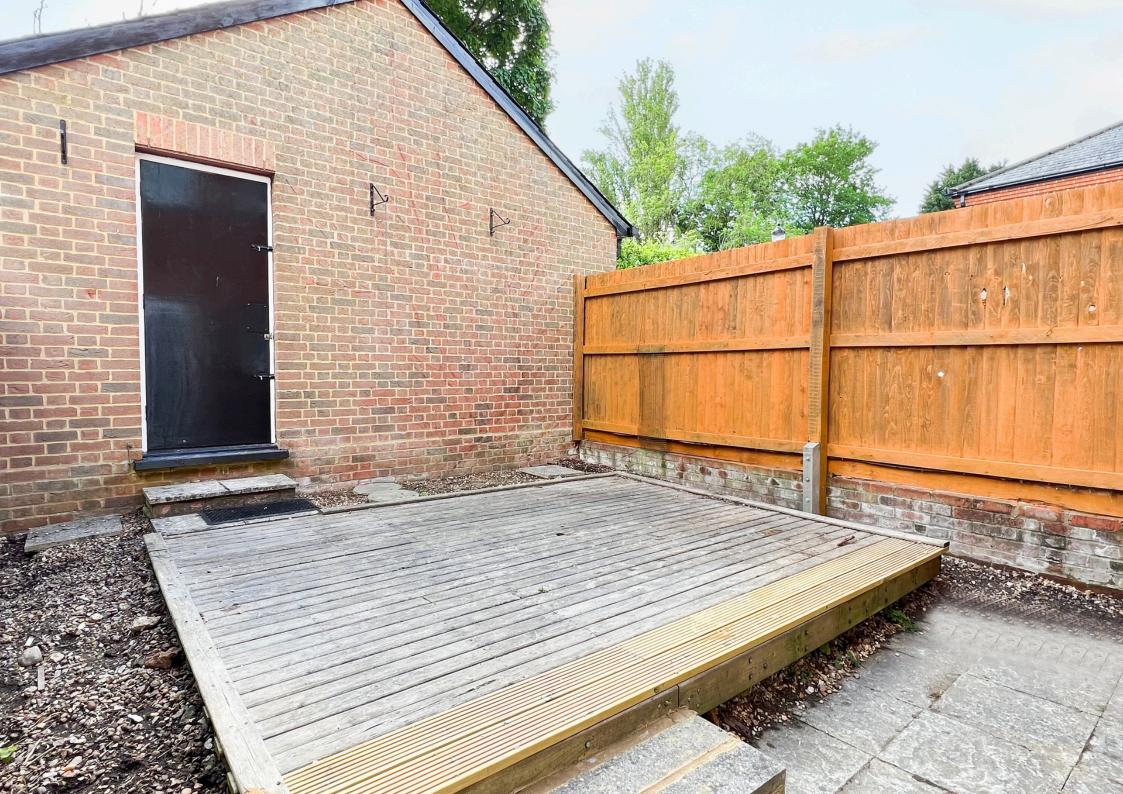

3

2

1

Externally, the property offers a garden providing a good degree of privacy, allocated parking, and a garage. There is also visitor parking available. We have been advised that both the boiler and the windows were replaced in 2018. The property is offered for sale with no forward chain.