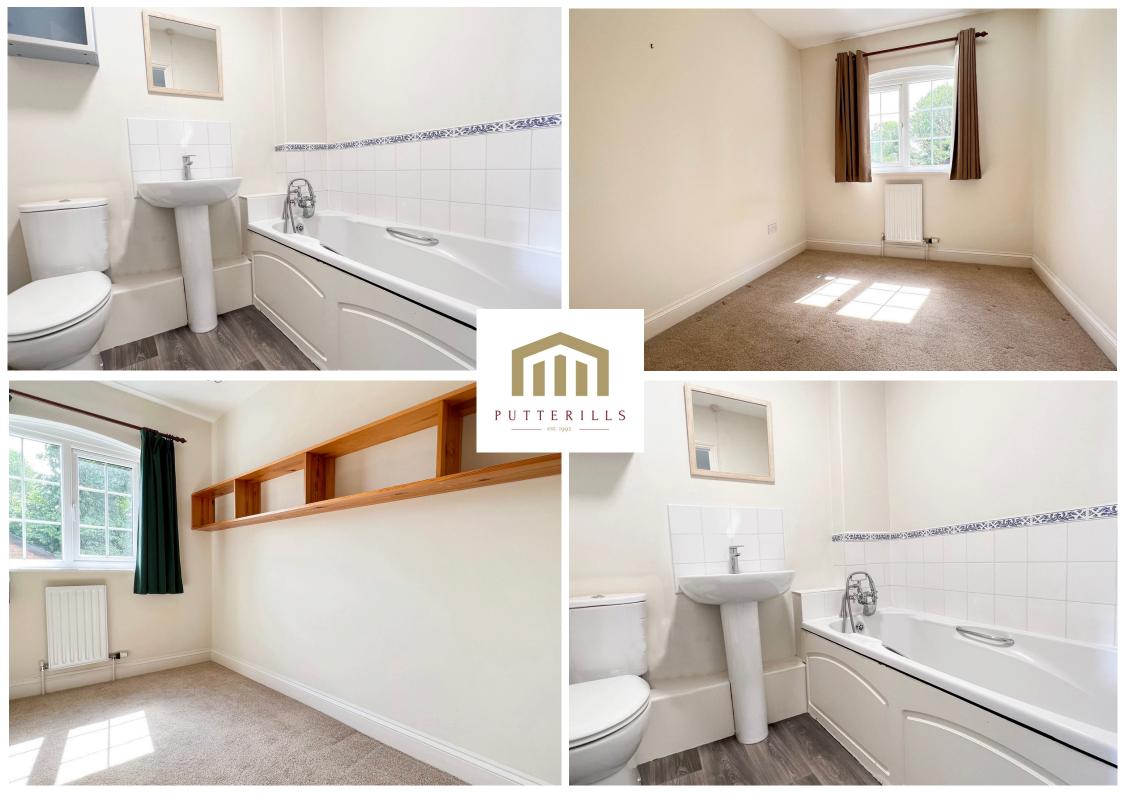

# **PROPERTY SUMMARY**

This three-bedroom terraced home offers spacious accommodation, which includes an entrance hall, a generous sitting room, and a kitchen/dining room. On the first floor, there are three bedrooms, with bedroom one featuring an en-suite shower room, and there is a family bathroom.