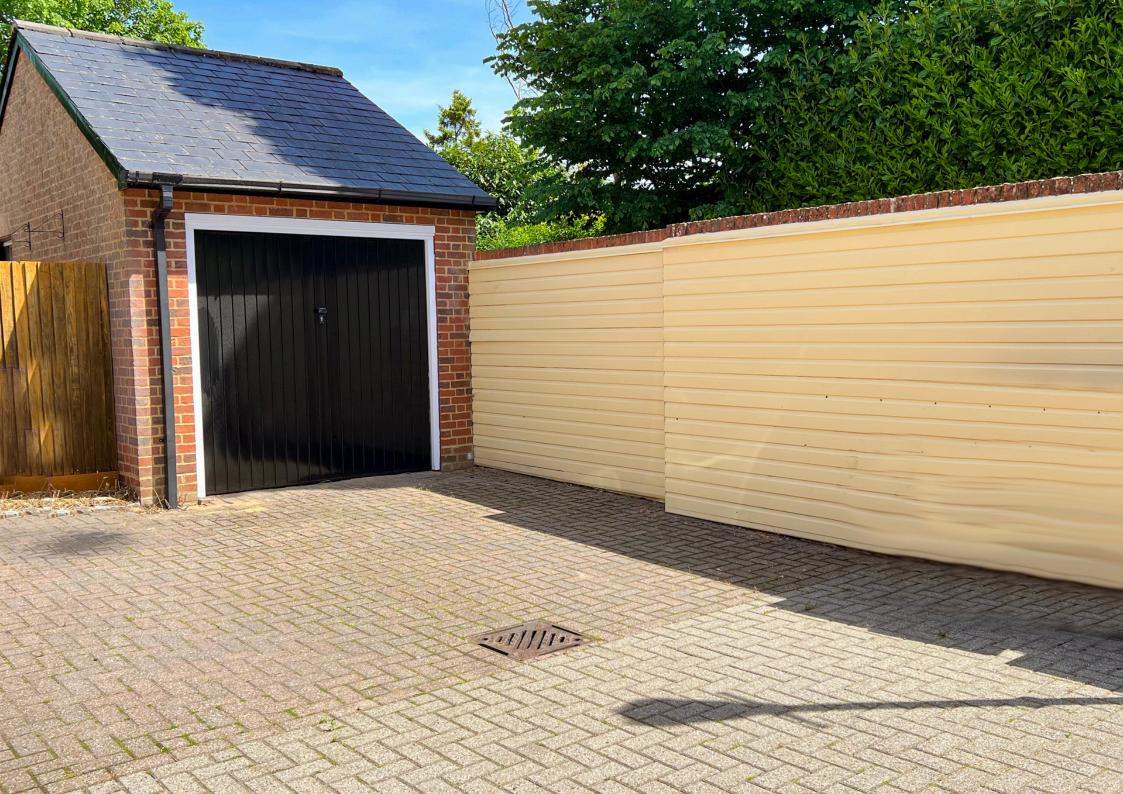

3

2

1

Externally, the property offers a garden providing a good degree of privacy, allocated parking, and a garage. There is also visitor parking available. We have been advised that both the boiler and the windows were replaced in 2018. The property is offered for sale with no forward chain.