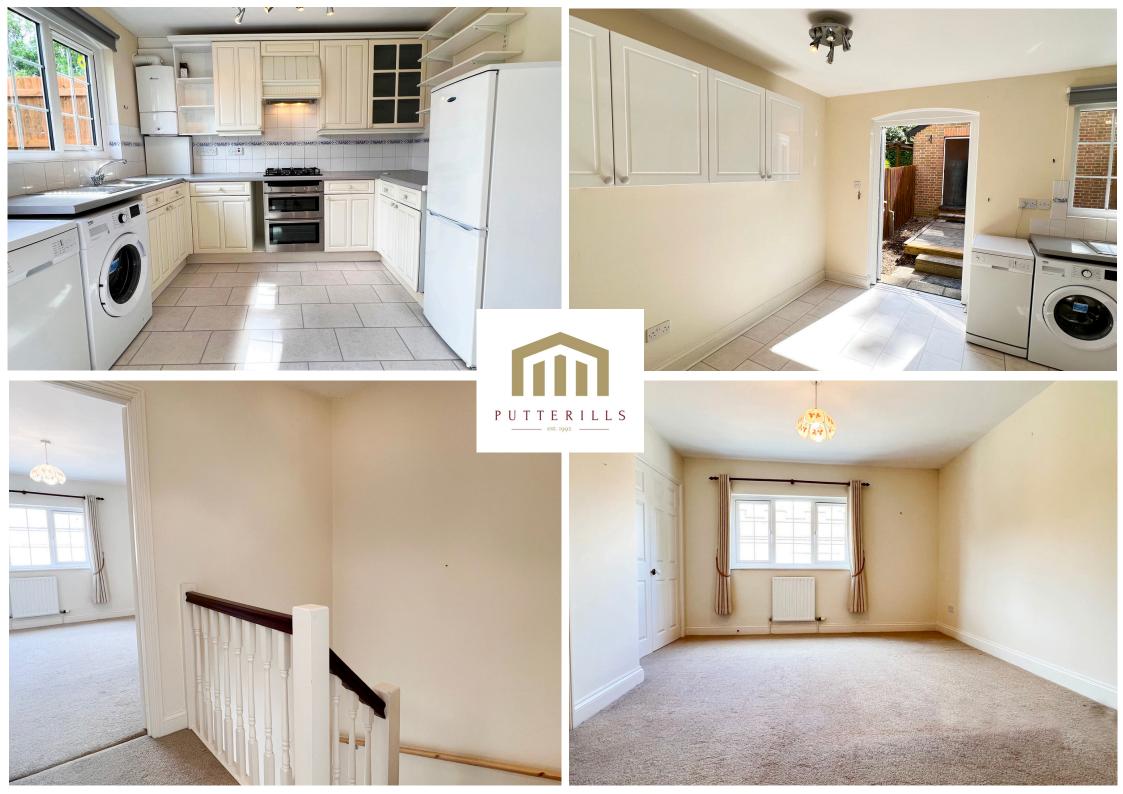

# **PROPERTY SUMMARY**

This three-bedroom terraced home offers spacious accommodation, which includes an entrance hall, a generous sitting room, and a kitchen/dining room. On the first floor, there are three bedrooms, with bedroom one featuring an en-suite shower room, and there is a family bathroom.

3

2

1

Externally, the property offers a garden providing a good degree of privacy, allocated parking, and a garage. There is also visitor parking available. We have been advised that both the boiler and the windows were replaced in 2018. The property is offered for sale with no forward chain.