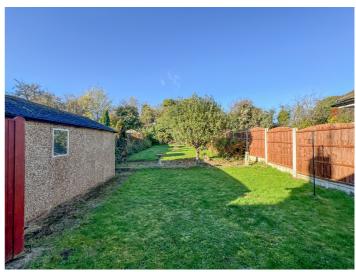

#### EXTERIOR.

The REAR GARDEN measures approximately 80ft (24.38m) commencing with patio area leading to garden. Laid to lawn. A selection of mature flower, shrub and trees to borders. Fencing to all boundaries. Double opening doors to DETACHED PITCHED ROOF GARAGE. Gate providing access to front.