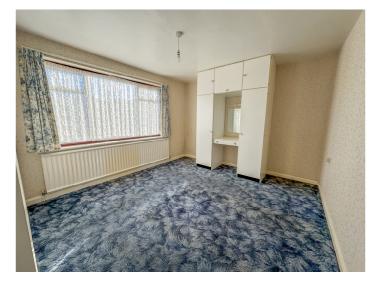

#### **SPACIOUS ENTRANCE HALL**

Built in storage cupboards. Radiator. Access to loft.

BEDROOM ONE 13' 11" x 10' 9" (4.24m x 3.28m) Double glazed window to front aspect. Radiator.

#### BEDROOM TWO 11'2" x 9'6" (3.4m x 2.9m)

Double glazed window to front aspect. Radiator.