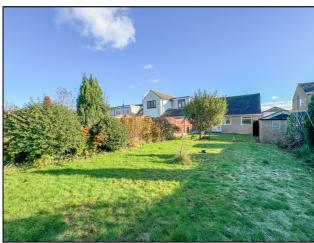

#### EXTERIOR.

The REAR GARDEN measures approximately 80ft (24.38m) commencing with patio area leading to garden. Laid to lawn. A selection of mature flower, shrub and trees to borders. Fencing to all boundaries. Double opening doors to DETACHED PITCHED ROOF GARAGE. Gate providing access to front.