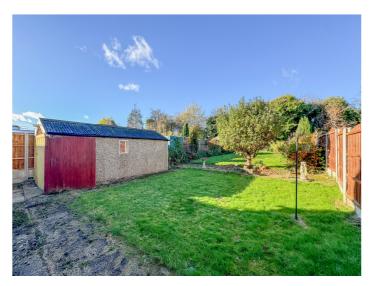

#### EXTERIOR.

The REAR GARDEN measures approximately 80ft (24.38m) commencing with patio area leading to garden. Laid to lawn. A selection of mature flower, shrub and trees to borders. Fencing to all boundaries. Double opening doors to DETACHED PITCHED ROOF GARAGE. Gate providing access to front.