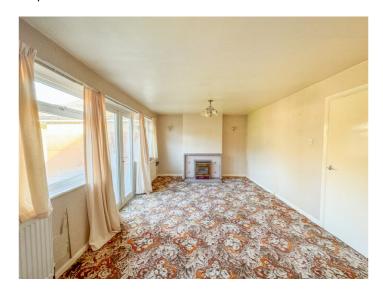

## LOUNGE/DINER 23' 6" max x 11' 8" max (7.16m x 3.56m)

Double glazed windows to rear aspect. Double glazed French doors providing access to rear garden. Feature fireplace. Radiators.