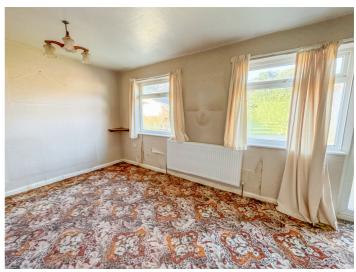

#### **SPACIOUS ENTRANCE HALL**

Built in storage cupboards. Radiator. Access to loft.

BEDROOM ONE 13' 11" x 10' 9" (4.24m x 3.28m) Double glazed window to front aspect. Radiator.

#### BEDROOM TWO 11'2" x 9'6" (3.4m x 2.9m)

Double glazed window to front aspect. Radiator.