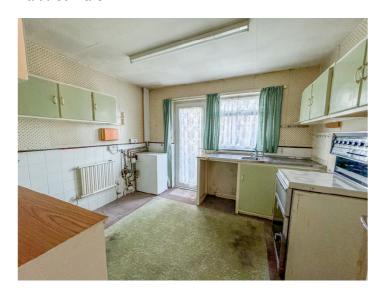

#### KITCHEN 10' 9" x 10' 1" (3.28m x 3.07m)

Double glazed window to side aspect. Double glazed door providing access to rear garden. A range of base and eye level units incorporating work surface with inset stainless steel sink drainer unit. Space and plumbing for appliances. Part tiled walls.