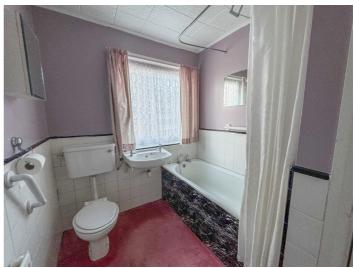

#### **BATHROOM**

Obscure double glazed window to side aspect. A three piece suite comprising tiled panelled bath with chrome taps and shower over, wall mounted wash hand basin and close coupled wc. Tiled walls. Airing cupboard.