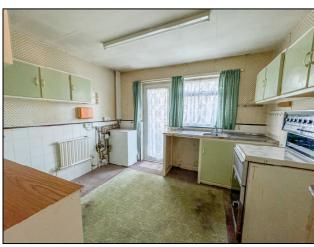

#### KITCHEN 10' 9" x 10' 1" (3.28m x 3.07m)

Double glazed window to side aspect. Double glazed door providing access to rear garden. A range of base and eye level units incorporating work surface with inset stainless steel sink drainer unit. Space and plumbing for appliances. Part tiled walls.