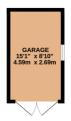

#### EXTERIOR.

The REAR GARDEN measures approximately 80ft (24.38m) commencing with patio area leading to garden. Laid to lawn. A selection of mature flower, shrub and trees to borders. Fencing to all boundaries. Double opening doors to DETACHED PITCHED ROOF GARAGE. Gate providing access to front.