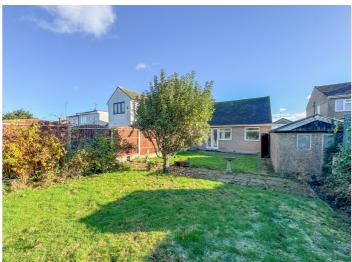

#### EXTERIOR.

The REAR GARDEN measures approximately 80ft (24.38m) commencing with patio area leading to garden. Laid to lawn. A selection of mature flower, shrub and trees to borders. Fencing to all boundaries. Double opening doors to DETACHED PITCHED ROOF GARAGE. Gate providing access to front.