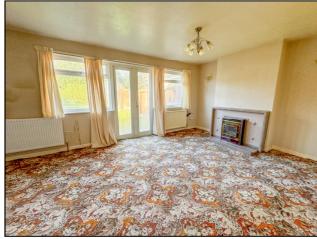

## LOUNGE/DINER 23' 6" max x 11' 8" max (7.16m x 3.56m)

Double glazed windows to rear aspect. Double glazed French doors providing access to rear garden. Feature fireplace. Radiators.