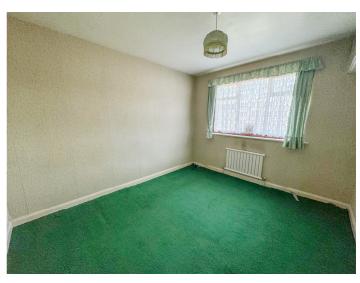

#### BEDROOM TWO 11'2" x 9'6" (3.4m x 2.9m)

Double glazed window to front aspect. Radiator.