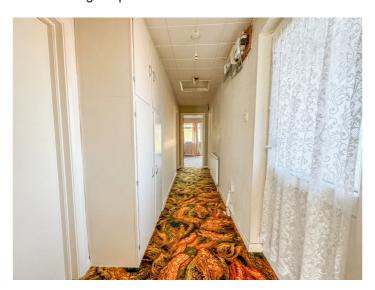

#### **SPACIOUS ENTRANCE HALL**

Built in storage cupboards. Radiator. Access to loft.

BEDROOM ONE 13' 11" x 10' 9" (4.24m x 3.28m) Double glazed window to front aspect. Radiator.