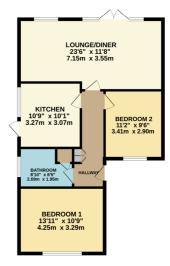

#### Accommodation comprises:

Entrance via hardwood glazed entrance door to entrance hall.

#### **SPACIOUS ENTRANCE HALL**

Built in storage cupboards. Radiator. Access to loft.

BEDROOM ONE 13' 11" x 10' 9" (4.24m x 3.28m) Double glazed window to front aspect. Radiator.

#### BEDROOM TWO 11'2" x 9'6" (3.4m x 2.9m)

Double glazed window to front aspect. Radiator.

#### **BATHROOM**

Obscure double glazed window to side aspect. A three piece suite comprising tiled panelled bath with chrome taps and shower over, wall mounted wash hand basin and close coupled wc. Tiled walls. Airing cupboard.

#### KITCHEN 10' 9" x 10' 1" (3.28m x 3.07m)

Double glazed window to side aspect. Double glazed door providing access to rear garden. A range of base and eye level units incorporating work surface with inset stainless steel sink drainer unit. Space and plumbing for appliances. Part tiled walls.

## LOUNGE/DINER 23' 6" max x 11' 8" max (7.16m x 3.56m)

Double glazed windows to rear aspect. Double glazed French doors providing access to rear garden. Feature fireplace. Radiators.