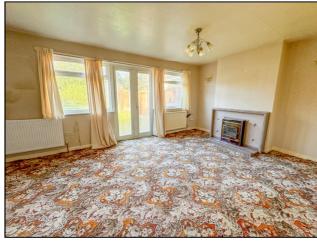

## LOUNGE/DINER 23' 6" max x 11' 8" max (7.16m x 3.56m)

Double glazed windows to rear aspect. Double glazed French doors providing access to rear garden. Feature fireplace. Radiators.