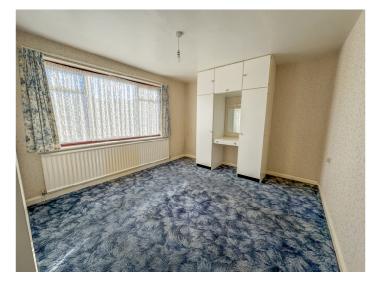

#### **SPACIOUS ENTRANCE HALL**

Built in storage cupboards. Radiator. Access to loft.

BEDROOM ONE 13' 11" x 10' 9" (4.24m x 3.28m) Double glazed window to front aspect. Radiator.