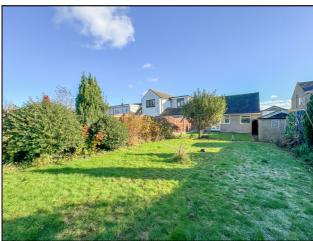

#### EXTERIOR.

The REAR GARDEN measures approximately 80ft (24.38m) commencing with patio area leading to garden. Laid to lawn. A selection of mature flower, shrub and trees to borders. Fencing to all boundaries. Double opening doors to DETACHED PITCHED ROOF GARAGE. Gate providing access to front.