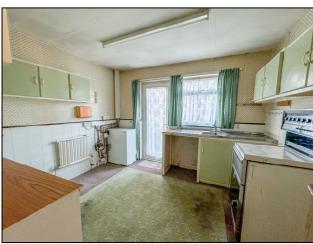

#### KITCHEN 10' 9" x 10' 1" (3.28m x 3.07m)

Double glazed window to side aspect. Double glazed door providing access to rear garden. A range of base and eye level units incorporating work surface with inset stainless steel sink drainer unit. Space and plumbing for appliances. Part tiled walls.