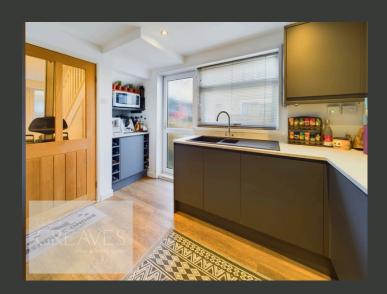

UPON ENTERING, THE GROUND FLOOR FEATURES AN INVITING ENTRANCE HALL LEADING TO AN OPEN-PLAN LIVING AND DINING AREA, COMPLETE WITH PATIO DOORS THAT OPEN TO THE REAR GARDEN. THE MODERN FITTED KITCHEN OFFERS AMPLE STORAGE, A CONVENIENT BREAKFAST BAR, AND INTEGRATED APPLIANCES, INCLUDING A FRIDGE FREEZER AND DISHWASHER, WITH ADDITIONAL ACCESS TO THE REAR GARDEN.