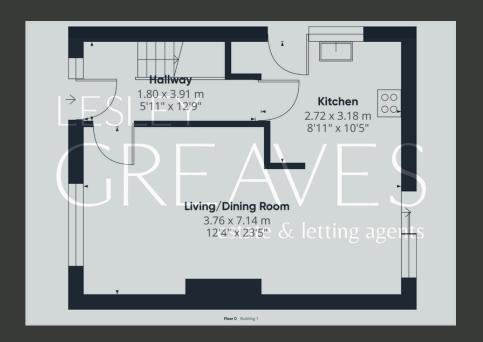

UPON ENTERING, THE GROUND FLOOR FEATURES AN INVITING ENTRANCE HALL LEADING TO AN OPEN-PLAN LIVING AND DINING AREA, COMPLETE WITH PATIO DOORS THAT OPEN TO THE REAR GARDEN. THE MODERN FITTED KITCHEN OFFERS AMPLE STORAGE, A CONVENIENT BREAKFAST BAR, AND INTEGRATED APPLIANCES, INCLUDING A FRIDGE FREEZER AND DISHWASHER, WITH ADDITIONAL ACCESS TO THE REAR GARDEN.

- FREEHOLD
- COUNCIL TAX; BAND B
- LOCAL AUTHORITY; GEDLING BOROUGH COUNCIL
- MEASUREMENTS: 80 SQ METERS