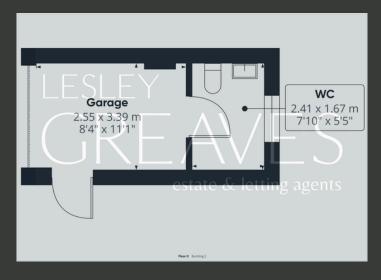

THE FIRST FLOOR BOASTS TWO GENEROUSLY SIZED DOUBLE BEDROOMS AND A COMFORTABLE SINGLE BEDROOM, ALONG WITH A STYLISH FAMILY BATHROOM FEATURING UNDERFLOOR HEATING FOR ADDED LUXURY.

EXTERNALLY, THE PROPERTY IS COMPLEMENTED BY WELL-MAINTAINED FRONT AND REAR GARDENS, WITH THE FRONT OFFERING A TIERED DESIGN. THE PROPERTY ALSO INCLUDES A GARAGE WITH A CONVENIENT WC AND UTILITY SPACE AT THE REAR.

- FREEHOLD
- COUNCIL TAX; BAND B
- LOCAL AUTHORITY; GEDLING BOROUGH COUNCIL
- MEASUREMENTS: 80 SQ METERS