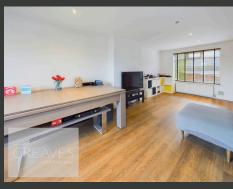

UPON ENTERING, THE GROUND FLOOR FEATURES AN INVITING ENTRANCE HALL LEADING TO AN OPEN-PLAN LIVING AND DINING AREA, COMPLETE WITH PATIO DOORS THAT OPEN TO THE REAR GARDEN. THE MODERN FITTED KITCHEN OFFERS AMPLE STORAGE, A CONVENIENT BREAKFAST BAR, AND INTEGRATED APPLIANCES, INCLUDING A FRIDGE FREEZER AND DISHWASHER, WITH ADDITIONAL ACCESS TO THE REAR GARDEN.