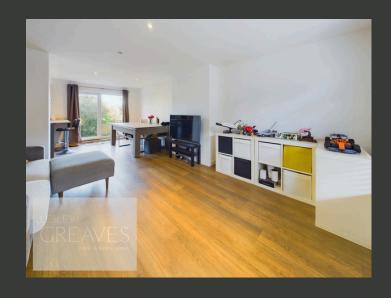

UPON ENTERING, THE GROUND FLOOR FEATURES AN INVITING ENTRANCE HALL LEADING TO AN OPEN-PLAN LIVING AND DINING AREA, COMPLETE WITH PATIO DOORS THAT OPEN TO THE REAR GARDEN. THE MODERN FITTED KITCHEN OFFERS AMPLE STORAGE, A CONVENIENT BREAKFAST BAR, AND INTEGRATED APPLIANCES, INCLUDING A FRIDGE FREEZER AND DISHWASHER, WITH ADDITIONAL ACCESS TO THE REAR GARDEN.