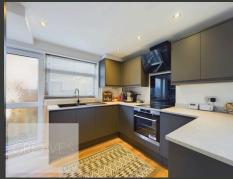

UPON ENTERING, THE GROUND FLOOR FEATURES AN INVITING ENTRANCE HALL LEADING TO AN OPEN-PLAN LIVING AND DINING AREA, COMPLETE WITH PATIO DOORS THAT OPEN TO THE REAR GARDEN. THE MODERN FITTED KITCHEN OFFERS AMPLE STORAGE, A CONVENIENT BREAKFAST BAR, AND INTEGRATED APPLIANCES, INCLUDING A FRIDGE FREEZER AND DISHWASHER, WITH ADDITIONAL ACCESS TO THE REAR GARDEN.