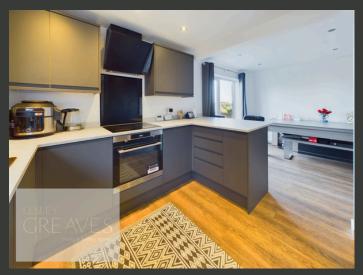

UPON ENTERING, THE GROUND FLOOR FEATURES AN INVITING ENTRANCE HALL LEADING TO AN OPEN-PLAN LIVING AND DINING AREA, COMPLETE WITH PATIO DOORS THAT OPEN TO THE REAR GARDEN. THE MODERN FITTED KITCHEN OFFERS AMPLE STORAGE, A CONVENIENT BREAKFAST BAR, AND INTEGRATED APPLIANCES, INCLUDING A FRIDGE FREEZER AND DISHWASHER, WITH ADDITIONAL ACCESS TO THE REAR GARDEN.