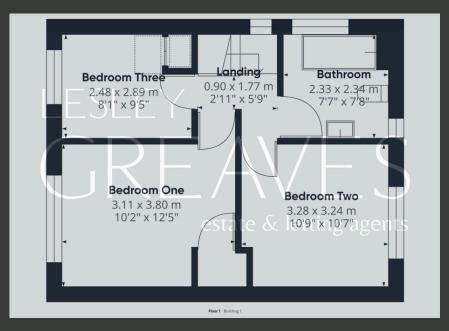

THE FIRST FLOOR BOASTS TWO GENEROUSLY SIZED DOUBLE BEDROOMS AND A COMFORTABLE SINGLE BEDROOM, ALONG WITH A STYLISH FAMILY BATHROOM FEATURING UNDERFLOOR HEATING FOR ADDED LUXURY.

EXTERNALLY, THE PROPERTY IS COMPLEMENTED BY WELL-MAINTAINED FRONT AND REAR GARDENS, WITH THE FRONT OFFERING A TIERED DESIGN. THE PROPERTY ALSO INCLUDES A GARAGE WITH A CONVENIENT WC AND UTILITY SPACE AT THE REAR.

- FREEHOLD
- COUNCIL TAX; BAND B
- LOCAL AUTHORITY; GEDLING BOROUGH COUNCIL
- MEASUREMENTS: 80 SQ METERS