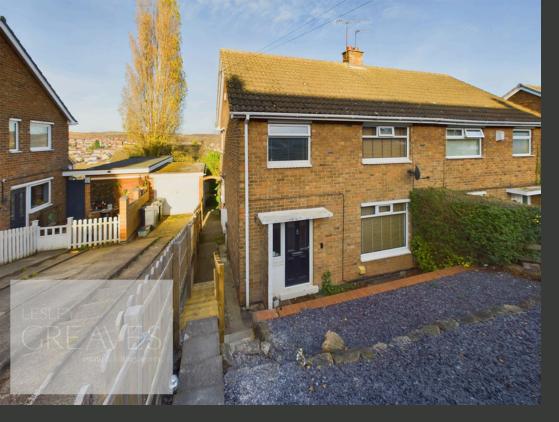

## PERLETHORPE DRIVE GEDLING

- THREE BEDROOMS
- LOUNGE/DINER
- MODERN KITCHEN
- WELL PRESENTED
- GARAGE & DRIVEWAY
- UTILITY ROOM
- EPC D

## Modern Semi-Detached with Spacious Living - Chain Free

THIS WELL PRESENTED THREE-BEDROOM SEMI-DETACHED HOME OFFERS SPACIOUS LIVING THROUGHOUT AND IS PERFECT FOR A VARIETY OF BUYERS, WITH THE ADDED BENEFIT OF NO UPWARD CHAIN. LOCATED IN THE HIGHLY SOUGHT-AFTER AREA OF GEDLING, THE PROPERTY ENJOYS EASY ACCESS TO LOCAL AMENITIES, EXCELLENT TRANSPORT LINKS, AND HIGHLY REGARDED SCHOOLS.

THE FIRST FLOOR BOASTS TWO GENEROUSLY SIZED DOUBLE BEDROOMS AND A COMFORTABLE SINGLE BEDROOM, ALONG WITH A STYLISH FAMILY BATHROOM FEATURING UNDERFLOOR HEATING FOR ADDED LUXURY.

EXTERNALLY, THE PROPERTY IS COMPLEMENTED BY WELL-MAINTAINED FRONT AND REAR GARDENS, WITH THE FRONT OFFERING A TIERED DESIGN. THE PROPERTY ALSO INCLUDES A GARAGE WITH A CONVENIENT WC AND UTILITY SPACE AT THE REAR.