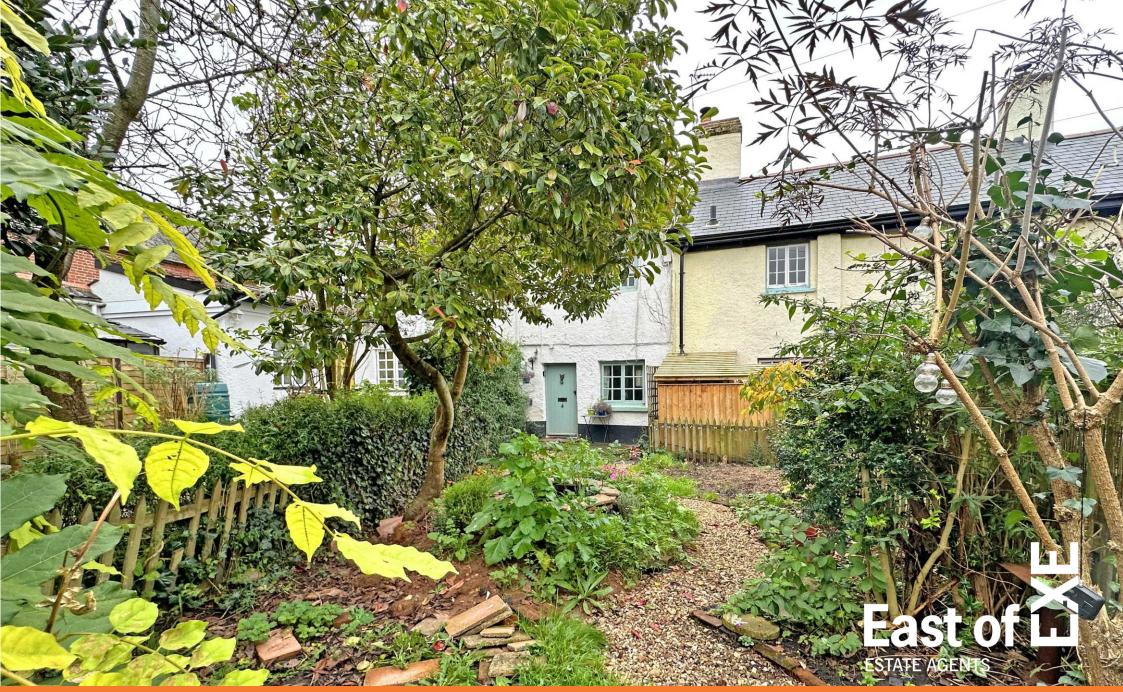

#### FRONT

Generous sized level front garden with gravelled path leading through to the front door and deep borders stocked with an abundance of mature trees and shrubs, and central Wishing Well style pond. Outside tap.

#### **REAR GARDEN**

Further good sized garden set on three levels with central pathway and steps featuring; gravelled areas, beds and borders, plus a large paved patio area capturing the south/westerly sunshine.