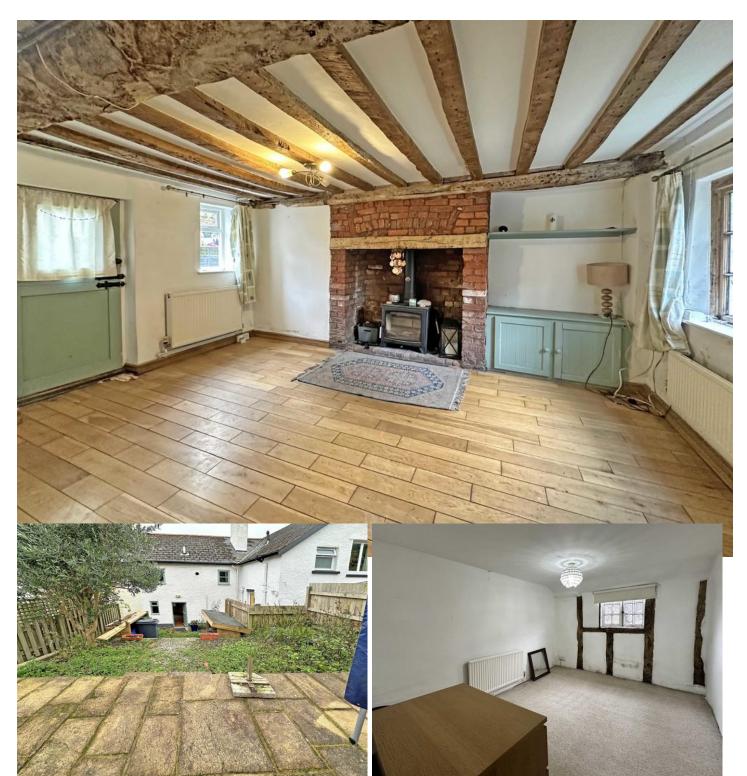

## LIVING/DINING ROOM

Characterful double aspect room with exposed ceiling timbers and large inglenook style fireplace with fitted wood burning stove. Windows to front and rear and outlook over the gardens. Stripped wood floor. Two radiators. Fitted alcove shelving and storage cupboard. TV and telephone points. Stable style part glazed door to rear access. Stairs to first floor. Doorway to kitchen.

#### **REAR GARDEN**

Further good sized garden set on three levels with central pathway and steps featuring; gravelled areas, beds and borders, plus a large paved patio area capturing the south/westerly sunshine.