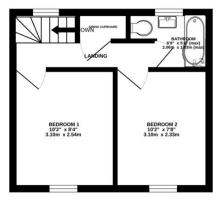

# **FIRST FLOOR -**

#### STAIRS/LANDING

Stairs from living/dining room to small first floor landing. Window to rear aspect with outlook over the garden. Door to large airing cupboard housing wall mounted gas boiler and shelving. Hatch to loft space. Doors to bedrooms and bathroom.

#### **BEDROOM 1**

Good sized bedroom with window to front aspect. Radiator. Exposed timbers.

#### **BEDROOM 2**

Further good sized bedroom with window to front aspect. Radiator. Exposed timbers.

#### BATHROOM

Modern bathroom with window to rear aspect with obscure glass. White suite comprising; low level w.c., hand wash basin set in vanity unit with cupboard under and P'shape bath with glass shower screen and mixer shower. Tiled floor. Chrome ladder style radiator. Part tiled walls.

#### **AGENTS NOTES:**

The property is Freehold. Council Tax Band: B - East Devon Council

TOTAL FLOOR AREA: 476 sq.ft. (44.2 sq.m.) approx. Measurements are approximate. Not to scale. Illustrative purposes only Made with Metropix 62024