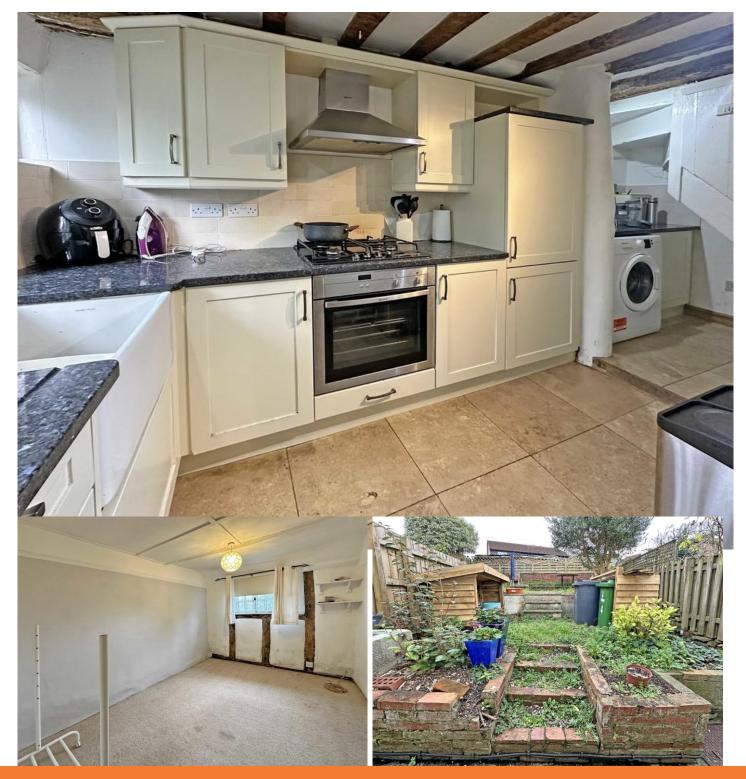

#### **KITCHEN**

Window to front aspect with outlook over the garden. Range of base, wall, drawer and larder units in cream Shaker style finish. Polished granite worktop with fitted Butler style ceramic sink with mixer tap and carved drainer. Integral electric oven and gas hob with extractor hood over. Integral fridge/freezer. Space and plumbing for washing machine. Tiled floor.

#### **REAR GARDEN**

Further good sized garden set on three levels with central pathway and steps featuring; gravelled areas, beds and borders, plus a large paved patio area capturing the south/westerly sunshine.