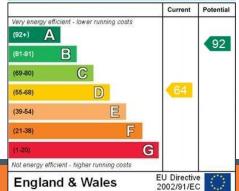

#### **AGENTS NOTES:**

The property is Freehold. Council Tax Band: B - East Devon Council

TOTAL FLOOR AREA: 476 sq.ft. (44.2 sq.m.) approx. Measurements are approximate. Not to scale. Illustrative purposes only Made with Metropix 62024