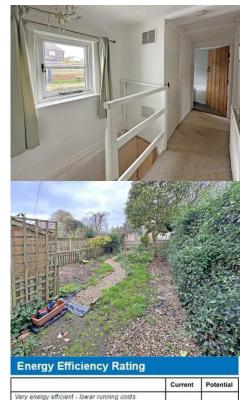

#### STAIRS/LANDING

Stairs from living/dining room to small first floor landing. Window to rear aspect with outlook over the garden. Door to large airing cupboard housing wall mounted gas boiler and shelving. Hatch to loft space. Doors to bedrooms and bathroom.

#### **REAR GARDEN**

Further good sized garden set on three levels with central pathway and steps featuring; gravelled areas, beds and borders, plus a large paved patio area capturing the south/westerly sunshine.