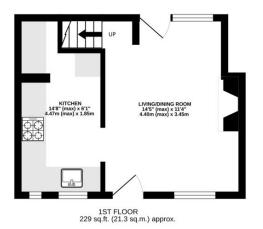

#### **AGENTS NOTES:**

The property is Freehold. Council Tax Band: B - East Devon Council

TOTAL FLOOR AREA: 476 sq.ft. (44.2 sq.m.) approx. Measurements are approximate. Not to scale. Illustrative purposes only Made with Metropix 62024