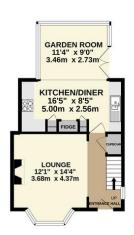

GROUND FLOOR 699 sq.ft. (64.9 sq.m.) approx.

1ST FLOOR 371 sq.ft. (34.5 sq.m.) approx.

72 square metres

Total floor area