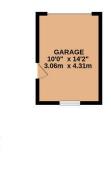

GROUND FLOOR 699 sq.ft. (64.9 sq.m.) approx.

1ST FLOOR 371 sq.ft. (34.5 sq.m.) approx.

72 square metres

Total floor area