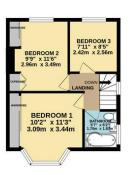

GROUND FLOOR 699 sq.ft. (64.9 sq.m.) approx.

1ST FLOOR 371 sq.ft. (34.5 sq.m.) approx.

72 square metres

Total floor area