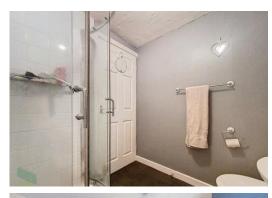

#### JUBILEE SHOWER ROOM

Glazed and tiled shower enclosure, pedestal wash hand basin, low level WC, fitted floor to ceiling storage cupboard, extractor fan

BEDROOM 2 13' 1" x 10' 7" (3.99m x 3.23m) PVC double-glazed window, radiator