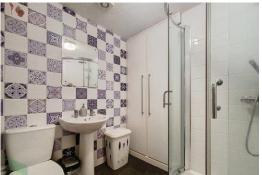

#### JUBILEE SHOWER ROOM

Glazed and tiled shower enclosure, pedestal wash hand basin, low level WC, fitted floor to ceiling storage cupboard, extractor fan

BEDROOM 2 13' 1" x 10' 7" (3.99m x 3.23m) PVC double-glazed window, radiator