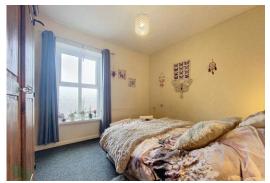

#### JUBILEE SHOWER ROOM

Glazed and tiled shower enclosure, pedestal wash hand basin, low level WC, fitted floor to ceiling storage cupboard, extractor fan

BEDROOM 2 13' 1" x 10' 7" (3.99m x 3.23m) PVC double-glazed window, radiator