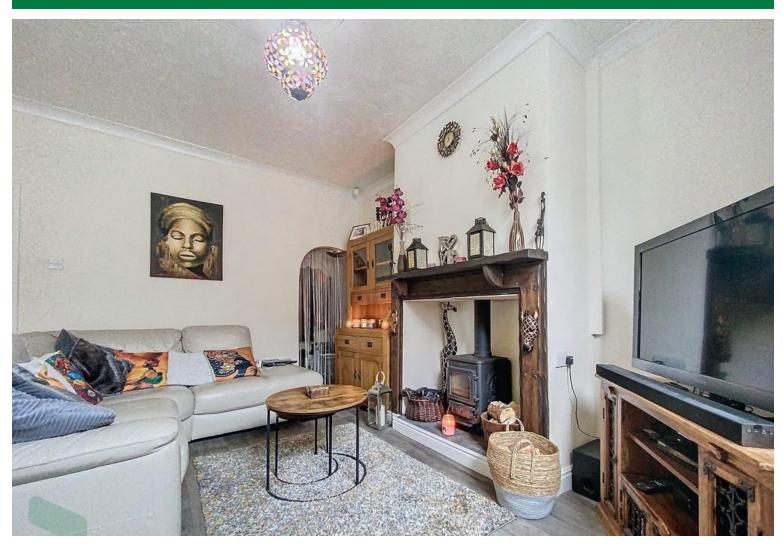

#### LIVING ROOM

13' 7" x 13' 1" (4.14m x 3.99m) PVC double-glazed window, radiator, fireplace with multi fuel burning stove, under stairs storage cupboard