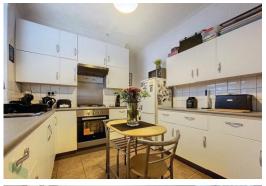

#### UTILITY

**FITTED KITCHEN** 

6' 9" x 5' 1" (2.06m x 1.55m) Plumbed for automatic washing machine, space for tumble dryer, single-glazed window, wall mounted gas fired central heating boiler unit

11' 5" x 9' 4" (3.48m x 2.84m) Fitted white wall and floor units including drawers, stainless steel single drainer one and a half bowl sink unit with mixer tap, stainless steel four ring gas hob, built in oven, extractor hood, tiled floor, radiator, PVC double-glazed window, door through to;