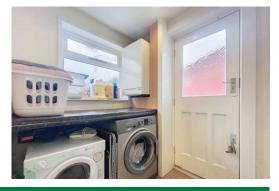

#### UTILITY

**FITTED KITCHEN** 

6' 9" x 5' 1" (2.06m x 1.55m) Plumbed for automatic washing machine, space for tumble dryer, single-glazed window, wall mounted gas fired central heating boiler unit

11' 5" x 9' 4" (3.48m x 2.84m) Fitted white wall and floor units including drawers, stainless steel single drainer one and a half bowl sink unit with mixer tap, stainless steel four ring gas hob, built in oven, extractor hood, tiled floor, radiator, PVC double-glazed window, door through to;