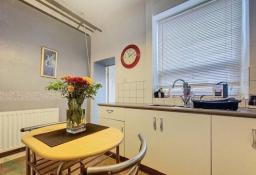

#### UTILITY

**FITTED KITCHEN** 

6' 9" x 5' 1" (2.06m x 1.55m) Plumbed for automatic washing machine, space for tumble dryer, single-glazed window, wall mounted gas fired central heating boiler unit

11' 5" x 9' 4" (3.48m x 2.84m) Fitted white wall and floor units including drawers, stainless steel single drainer one and a half bowl sink unit with mixer tap, stainless steel four ring gas hob, built in oven, extractor hood, tiled floor, radiator, PVC double-glazed window, door through to;