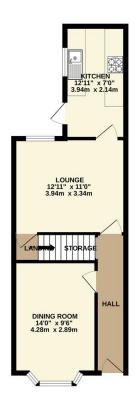

## Phillips George

GROUND FLOOR 446 sq.ft. (41.5 sq.m.) approx.

1ST FLOOR 491 sq.ft. (45.6 sq.m.) approx.

**EPC** To Follow

BEDROOM 2
11'0" x 11'0"
3.35m x 3.35m

BEDROOM 1
14'1" x 14'0"
4.29m x 4.28m

- Three Bedrooms
- Mid Town House
- Palisaded
- Highly Popular Location
- Well Presented
- New Kitchen
- Refurbished Bathroom
- Easy To Maintain Garden

TOTAL FLOOR AREA: 938 sq.ft. (87.1 sq.m.) approx. White revery adeep has been made be ensure the accuracy of the Booglass contained better, measurements of slove, under the process of the Booglass contained better, measurement. And the process of the Booglass contained better the majoritor, omission or mis-accentent. The plant is for flustratine purposes only and should be used to such by any prospective purchaser. The services, systems and appliances shown have not been tested and no guarantee as to their operability or efficiency can be given.