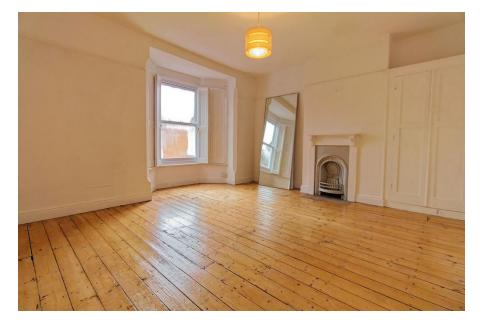

## **FOR SALE**

3 Bed Mid Terraced House in Harrow Road, West End, LE3 0JX £210,000

Nestled in the heart of Leicester's sought after West End, this beautifully presented three bedroom palisaded mid terrace home offers an exceptional opportunity for first time buyers. Located in a popular leafy area, this property seamlessly combines classic character with modern updates including a brand new kitchen and refurbished bathroom. Call Phillips George to view.

## Phillips George

GROUND FLOOR 446 sq.ft. (41.5 sq.m.) approx.

1ST FLOOR 491 sq.ft. (45.6 sq.m.) approx.

**EPC** To Follow

BEDROOM 2
11'0" x 11'0"
3.35m x 3.35m

BEDROOM 1
14'1" x 14'0"
4.29m x 4.28m

- Three Bedrooms
- Mid Town House
- Palisaded
- Highly Popular Location
- Well Presented
- New Kitchen
- Refurbished Bathroom
- Easy To Maintain Garden