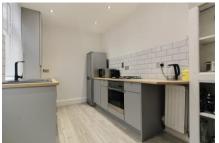

## Phillips George

GROUND FLOOR 446 sq.ft. (41.5 sq.m.) approx.

1ST FLOOR 491 sq.ft. (45.6 sq.m.) approx.

**EPC** To Follow

BEDROOM 2
11'0" x 11'0"
3.35m x 3.35m

BEDROOM 1
14'1" x 14'0"
4.29m x 4.28m

- Three Bedrooms
- Mid Town House
- Palisaded
- Highly Popular Location
- Well Presented
- New Kitchen
- Refurbished Bathroom
- Easy To Maintain Garden