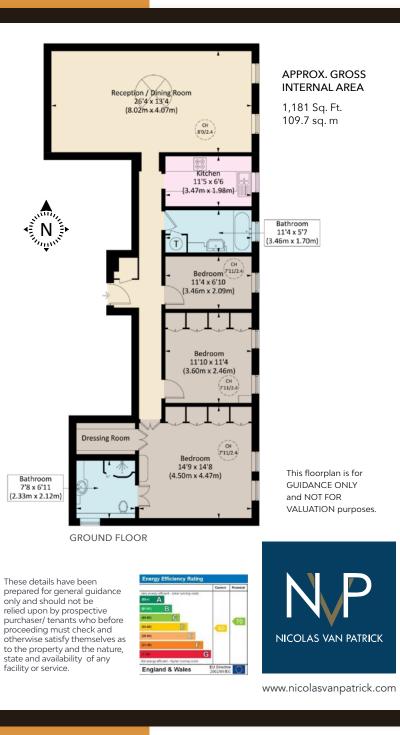

## RUTLAND GATE

KNIGHTSBRIDGE SW7

A quiet and spacious three-bedroom, two-bathroom apartment at the rear of a prestigious portered block on Rutland Gate, overlooking the peaceful cul-de-sac of Gate Mews.

## FEATURES

- Principal Bedroom with En Suite
- Further Two Bedrooms = Family Bathroom
- Reception Room Kitchen n Porter

PRICE: £1,850,000 TENURE: Leasehold with 966 Years Remaining SERVICE CHARGE: £5,500 per annum