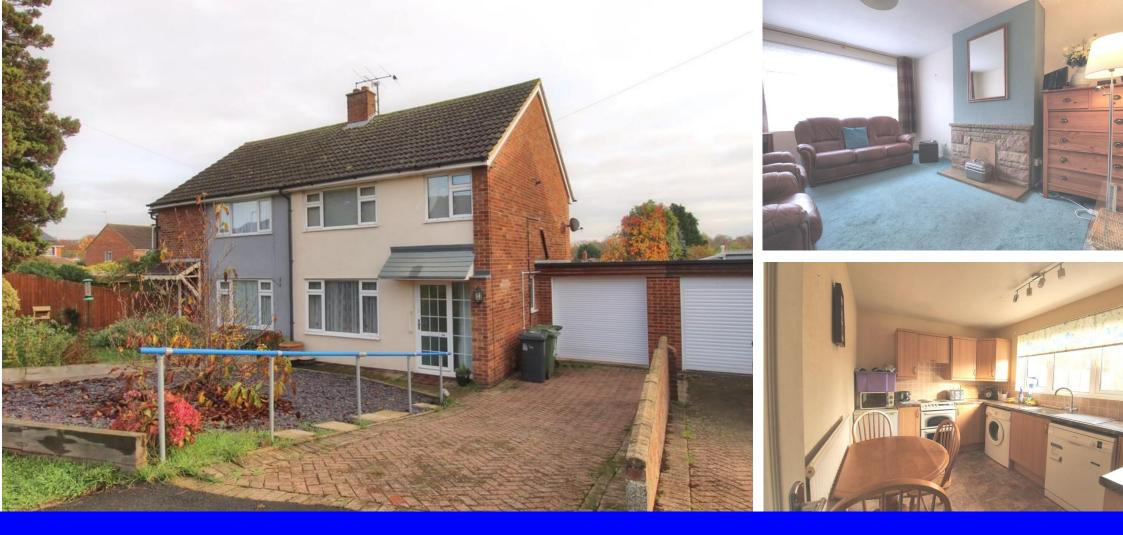

# **Spencer Close**

Potton

SG19 2QY Asking Price Of £335,000 Popular area of Potton Three good sized bedrooms Downstairs wet room Good size lounge

Kitchen

Gardens to front & rear

Garage

Off road parking

A rare opportunity to purchase this chain free three bedroom semi detached home in a popular, well established street, just a short walk to the town centre of the thriving market town of Potton. With three good sized bedrooms, lounge, kitchen and garage, the property does lend itself to an extension as with others in the road.

#### LOUNGE

13' 7" x 11' 3" (4.14m x 3.43m) Open fireplace with stone surround and hearth. Large double glazed window to the front. Radiator.

#### **KITCHEN/BREAKFAST ROOM**

11' 4" x 8' 6" (3.45m x 2.59m) Base and wall mounted units. Stainless steel sink and drainer with mixer tap. Plumbing and space for washing machine. Space for tumble dryer. Space for fridge/freezer. Radiator. Double glazed window to the rear. Tiled splash guarding. Space for electric oven.