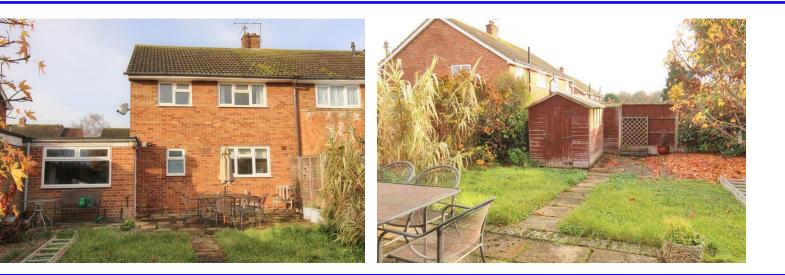

### EXTERNALLY

To the rear: Garden mainly laid to lawn with patio area, trees and shrubbery. Garden shed.

To the front: Garden with slate effect gravel and shrubbery. Off road parking for two vehicles, space for more if required.