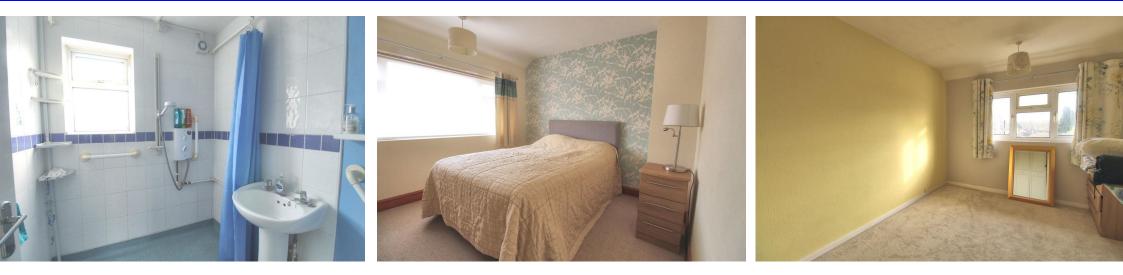

#### WET ROOM

Mira shower. Frosted double glazed window to the rear. Tiled to shower area. Wash hand basin. Low level W.C. Extractor.

#### **BEDROOM ONE**

11' 4" x 10' (3.45m x 3.05m) Double glazed window to the front. Radiator.

#### **BEDROOM TWO**

12' 7" x 9' (3.84m x 2.74m) Double glazed window to the rear. Radiator.

## **BEDROOM THREE**

10' x 8' 2" (3.05m x 2.49m) Double glazed window to the rear. Radiator.