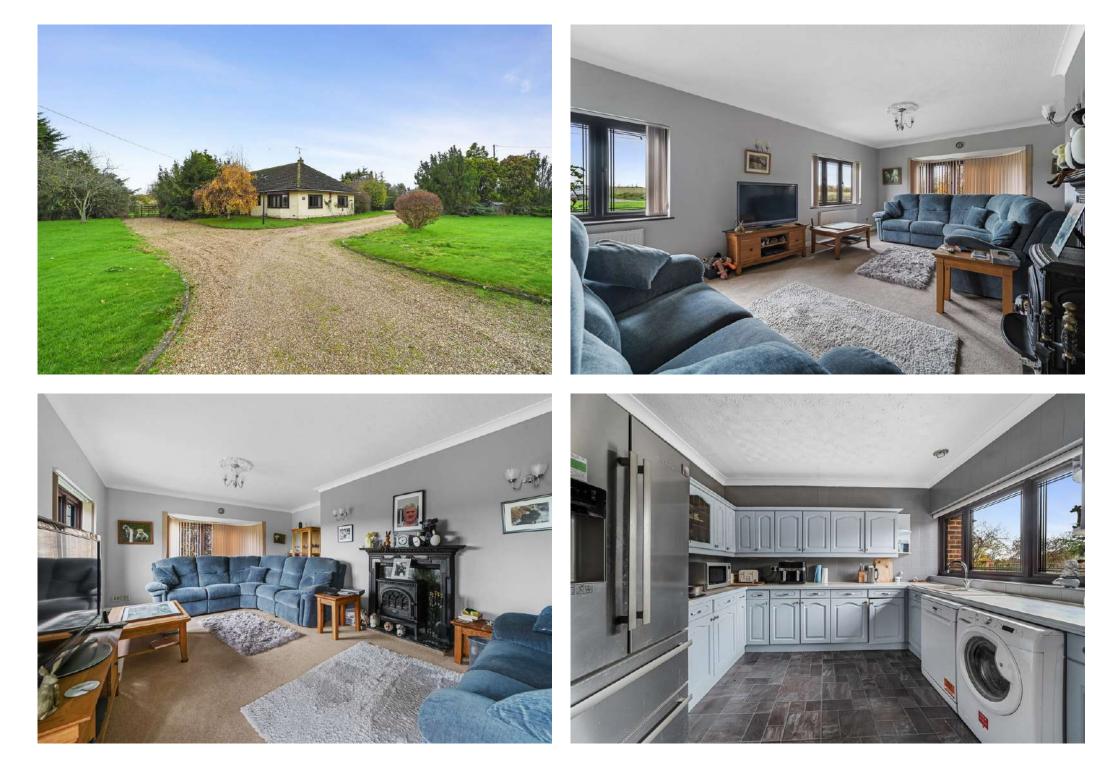

# THE PROPERTY

This unique property on West End Road, Tiptree, offers a beautifully laid-out single-story main residence set within 4.75 acres of picturesque grounds.

The home features four spacious bedrooms, including a primary bedroom with a private en-suite, alongside a flexible bedroom/study. The heart of the house is the open-plan kitchen/dining room, which leads into a bright and welcoming conservatory, perfect for enjoying views of the surrounding countryside.

A generous sitting room provides an ideal space for relaxing or entertaining, complemented by a modern family bathroom. With thoughtfully designed living spaces and plenty of natural light throughout, the property combines comfort, style, and practicality, making it a delightful countryside retreat.