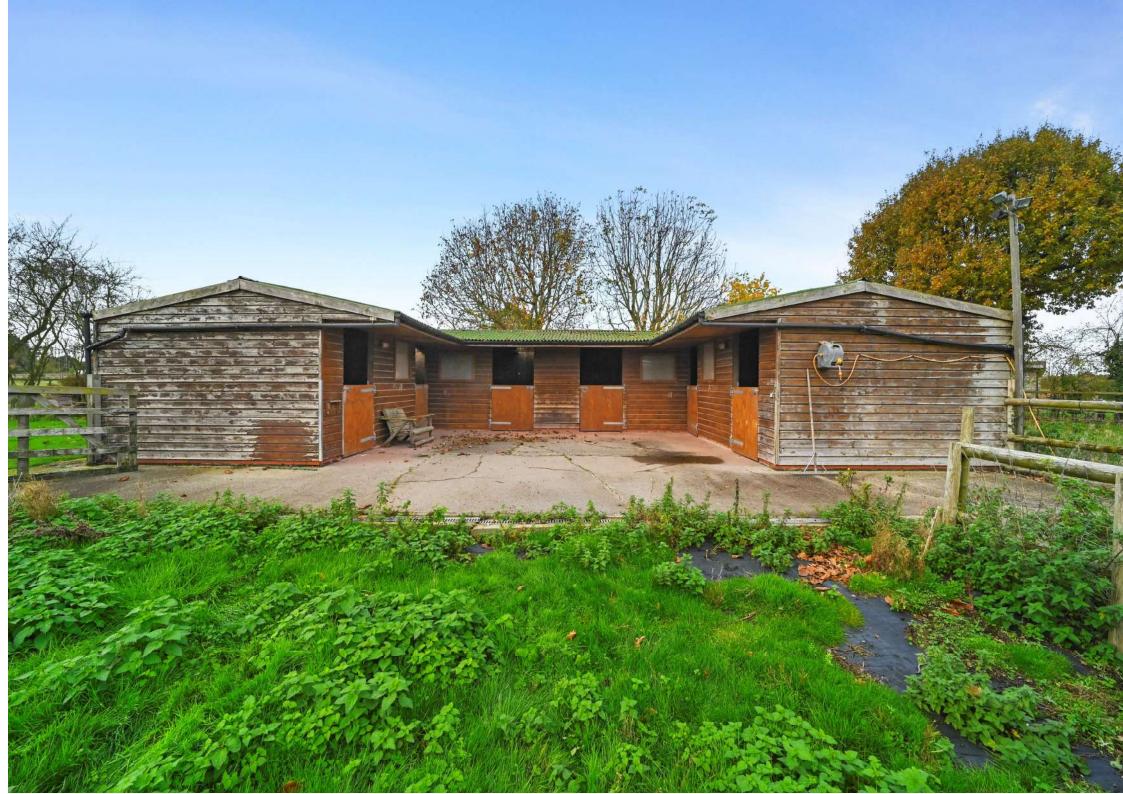

The gardens surrounding the house are designed for enjoyment and relaxation, featuring lawned areas and ample potential for further landscaping or outdoor leisure projects. For those with a green thumb, a greenhouse provides the perfect space for gardening and growing produce. The estate also boasts excellent equestrian facilities, including six stables and storage rooms, making it a dream setting for horse owners. With its idyllic rural ambiance and versatile outdoor spaces, the property truly offers a slice of countryside paradise.