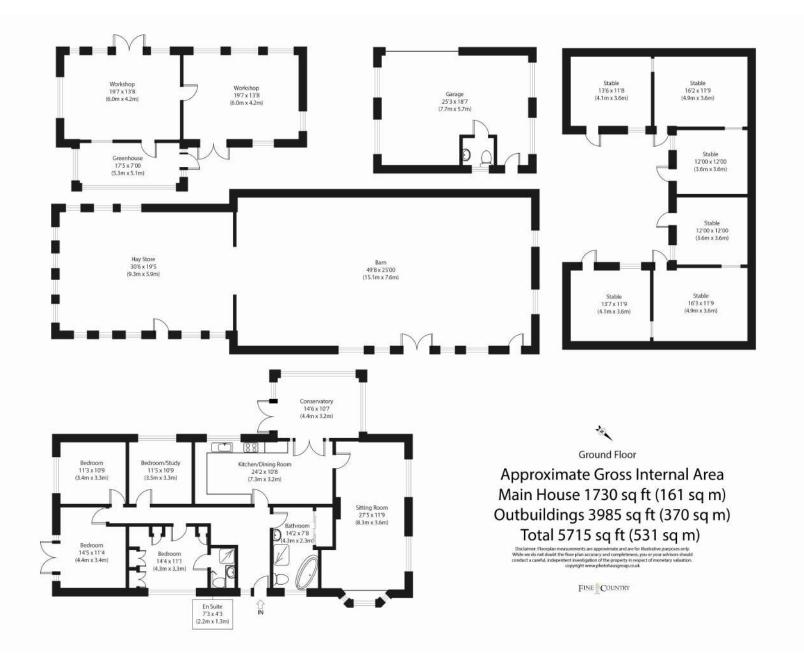

# THE PROPERTY

This unique property on West End Road, Tiptree, offers a beautifully laid-out single-story main residence set within 4.75 acres of picturesque grounds.

The home features four spacious bedrooms, including a primary bedroom with a private en-suite, alongside a flexible bedroom/study. The heart of the house is the open-plan kitchen/dining room, which leads into a bright and welcoming conservatory, perfect for enjoying views of the surrounding countryside.

A generous sitting room provides an ideal space for relaxing or entertaining, complemented by a modern family bathroom. With thoughtfully designed living spaces and plenty of natural light throughout, the property combines comfort, style, and practicality, making it a delightful countryside retreat.

The gardens surrounding the house are designed for enjoyment and relaxation, featuring lawned areas and ample potential for further landscaping or outdoor leisure projects. For those with a green thumb, a greenhouse provides the perfect space for gardening and growing produce. The estate also boasts excellent equestrian facilities, including six stables and storage rooms, making it a dream setting for horse owners. With its idyllic rural ambiance and versatile outdoor spaces, the property truly offers a slice of countryside paradise.