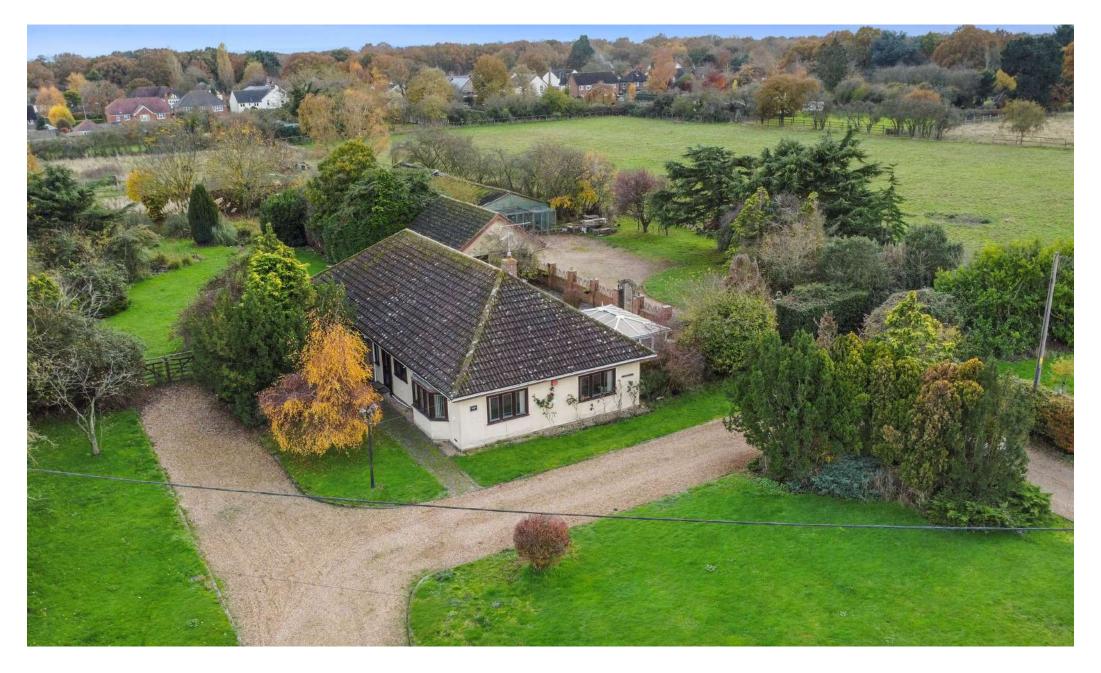

### **OVERVIEW**

Nestled in the heart of the idyllic countryside on West End Road, Tiptree, this remarkable property offers the perfect blend of rural tranquility and practical versatility.

Sitting on an expansive 4.75-acre plot, this unique estate features a beautifully laid-out main residence, extensive outbuildings, and well-equipped stables, making it ideal for equestrian enthusiasts or those seeking a countryside lifestyle.

# THE PROPERTY

This unique property on West End Road, Tiptree, offers a beautifully laid-out single-story main residence set within 4.75 acres of picturesque grounds.

The home features four spacious bedrooms, including a primary bedroom with a private en-suite, alongside a flexible bedroom/study. The heart of the house is the open-plan kitchen/dining room, which leads into a bright and welcoming conservatory, perfect for enjoying views of the surrounding countryside.

### OUTSIDE

The grounds of this exceptional property span an impressive 4.75 acres, offering a peaceful haven surrounded by open countryside. The land is thoughtfully arranged to accommodate a variety of uses, with well-maintained paddocks ideal for equestrian pursuits, beautifully established mature trees, and open spaces that enhance the property's natural charm.

The gardens surrounding the house are designed for enjoyment and relaxation, featuring lawned areas and ample potential for further landscaping or outdoor leisure projects. For those with a green thumb, a greenhouse provides the perfect space for gardening and growing produce. The estate also boasts excellent equestrian facilities, including six stables and storage rooms, making it a dream setting for horse owners. With its idyllic rural ambiance and versatile outdoor spaces, the property truly offers a slice of countryside paradise.