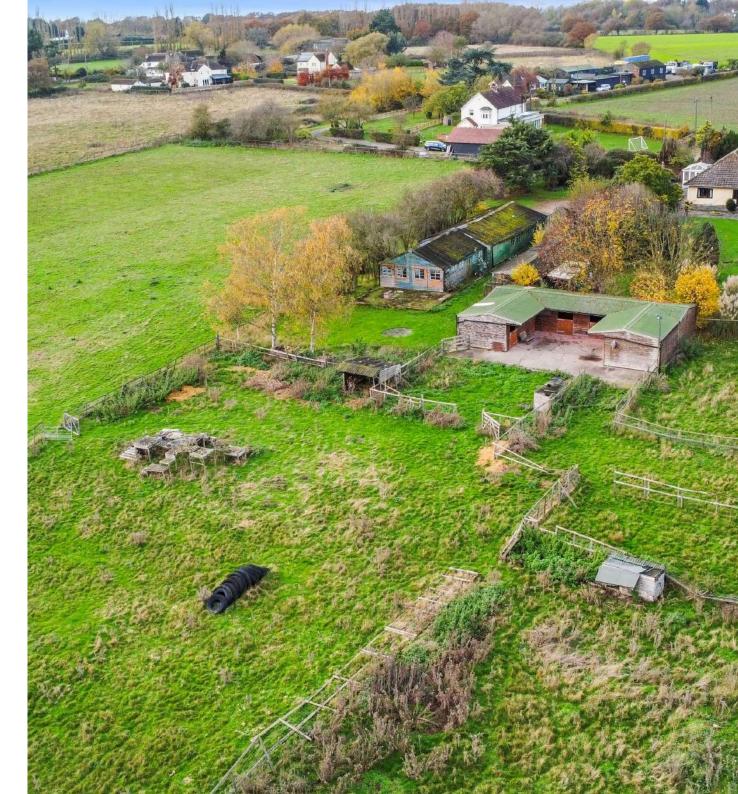

### OUTSIDE

The grounds of this exceptional property span an impressive 4.75 acres, offering a peaceful haven surrounded by open countryside. The land is thoughtfully arranged to accommodate a variety of uses, with well-maintained paddocks ideal for equestrian pursuits, beautifully established mature trees, and open spaces that enhance the property's natural charm.

The gardens surrounding the house are designed for enjoyment and relaxation, featuring lawned areas and ample potential for further landscaping or outdoor leisure projects. For those with a green thumb, a greenhouse provides the perfect space for gardening and growing produce. The estate also boasts excellent equestrian facilities, including six stables and storage rooms, making it a dream setting for horse owners. With its idyllic rural ambiance and versatile outdoor spaces, the property truly offers a slice of countryside paradise.