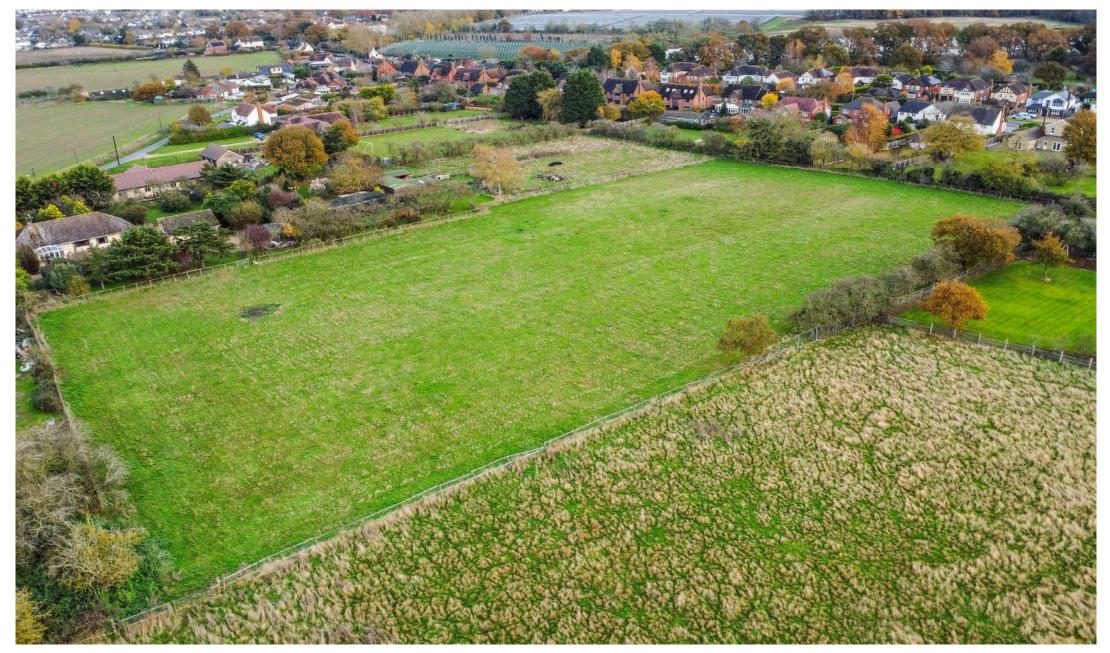

### OUTSIDE

The grounds of this exceptional property span an impressive 4.75 acres, offering a peaceful haven surrounded by open countryside. The land is thoughtfully arranged to accommodate a variety of uses, with well-maintained paddocks ideal for equestrian pursuits, beautifully established mature trees, and open spaces that enhance the property's natural charm.

The gardens surrounding the house are designed for enjoyment and relaxation, featuring lawned areas and ample potential for further landscaping or outdoor leisure projects. For those with a green thumb, a greenhouse provides the perfect space for gardening and growing produce. The estate also boasts excellent equestrian facilities, including six stables and storage rooms, making it a dream setting for horse owners. With its idyllic rural ambiance and versatile outdoor spaces, the property truly offers a slice of countryside paradise.