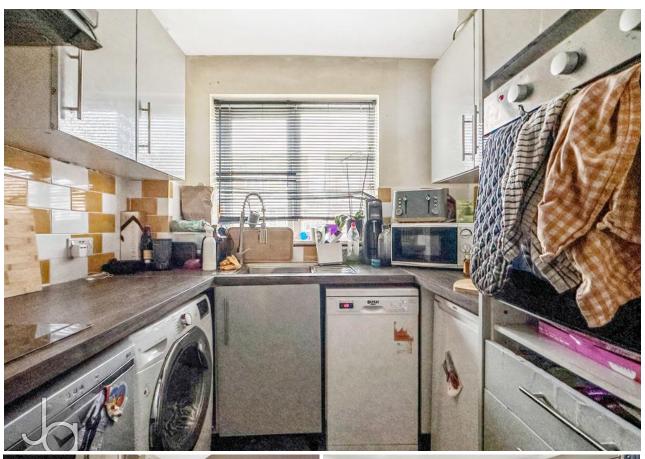

### THE PROPERTY

Lounge 15' 6" x 13' 6" max ( 4.72m x 4.11m max )

Kitchen 7' 10" x 5' 10" ( 2.39m x 1.78m )

First Floor

Landing

Bedroom One 13' 6" x 7' 11" +recess ( 4.11m x 2.41m +recess )

Bathroom

Parking