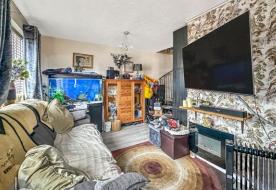

### THE PROPERTY

Lounge 15' 6" x 13' 6" max ( 4.72m x 4.11m max )

Kitchen 7' 10" x 5' 10" ( 2.39m x 1.78m )

First Floor

Landing

Bedroom One 13' 6" x 7' 11" +recess ( 4.11m x 2.41m +recess )

Bathroom

Parking