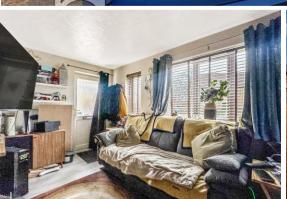

### THE PROPERTY

Lounge 15' 6" x 13' 6" max ( 4.72m x 4.11m max )

Kitchen 7' 10" x 5' 10" ( 2.39m x 1.78m )

First Floor

Landing

Bedroom One 13' 6" x 7' 11" +recess ( 4.11m x 2.41m +recess )

Bathroom

Parking