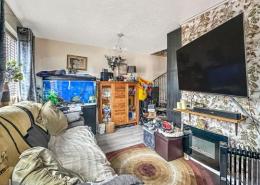

### THE PROPERTY

Step inside to discover a spacious living area bathed in natural light. The open-plan layout seamlessly connects the living space to the contemporary kitchen which is fully equipped with modern appliances, ample storage, and convenient workspace.

Lounge 15' 6" x 13' 6" max ( 4.72m x 4.11m max )

Kitchen 7' 10" x 5' 10" (2.39m x 1.78m)

First Floor

Landing

Bedroom One 13' 6" x 7' 11" +recess ( 4.11m x 2.41m +recess )