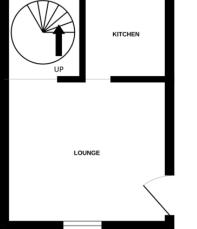

# FLOORPLAN

1ST FLOOR

DOWN

MASTER BEDROOM

BATHROO

GROUND FLOOR

Whilst every attempt has been made to ensure the accuracy of the floorplan contained here, measurements of doors, windows, rooms and any other items are approximate and no responsibility to taken for any entor, prospective purchaser. The services, systems and applications shown have not been tested and no guarantee as to their openability or efficiency can be given. Made with Meduco 52024