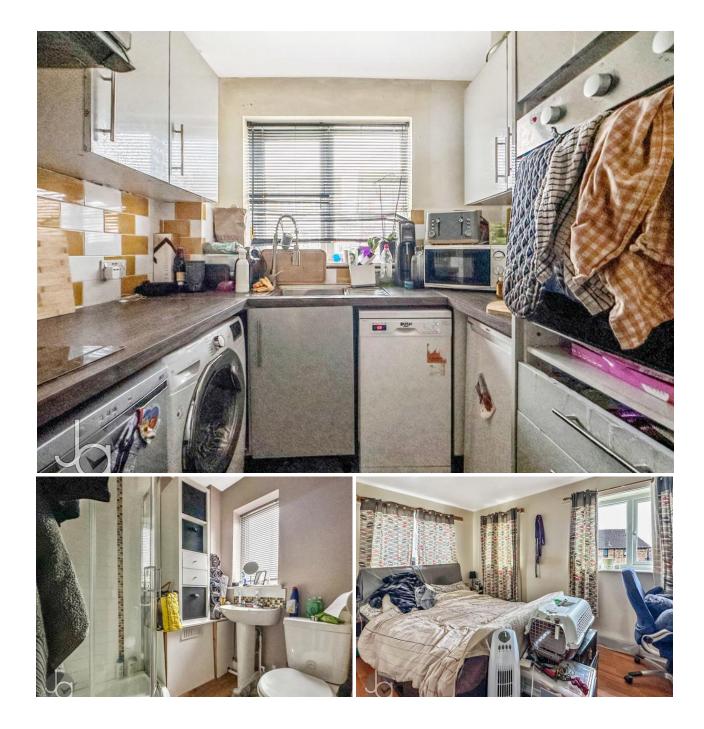

### THE PROPERTY

Step inside to discover a spacious living area bathed in natural light. The open-plan layout seamlessly connects the living space to the contemporary kitchen which is fully equipped with modern appliances, ample storage, and convenient workspace.

Upstairs, you'll find a comfortable master bedroom, complete with the family bathroom.

Additional benefits of this property include off-street parking and a private garden with lawn, patio and raised desk areas.

Lounge 15' 6" x 13' 6" max ( 4.72m x 4.11m max )

Kitchen 7' 10" x 5' 10" (2.39m x 1.78m)

First Floor

Landing

Bedroom One 13' 6" x 7' 11" +recess ( 4.11m x 2.41m +recess )

### Bathroom

Parking Allocated parking for two vehicles.

Don't miss out on the opportunity to make Kinlett Close your new home. Schedule a viewing today to fully appreciate all that this delightful property has to offer!